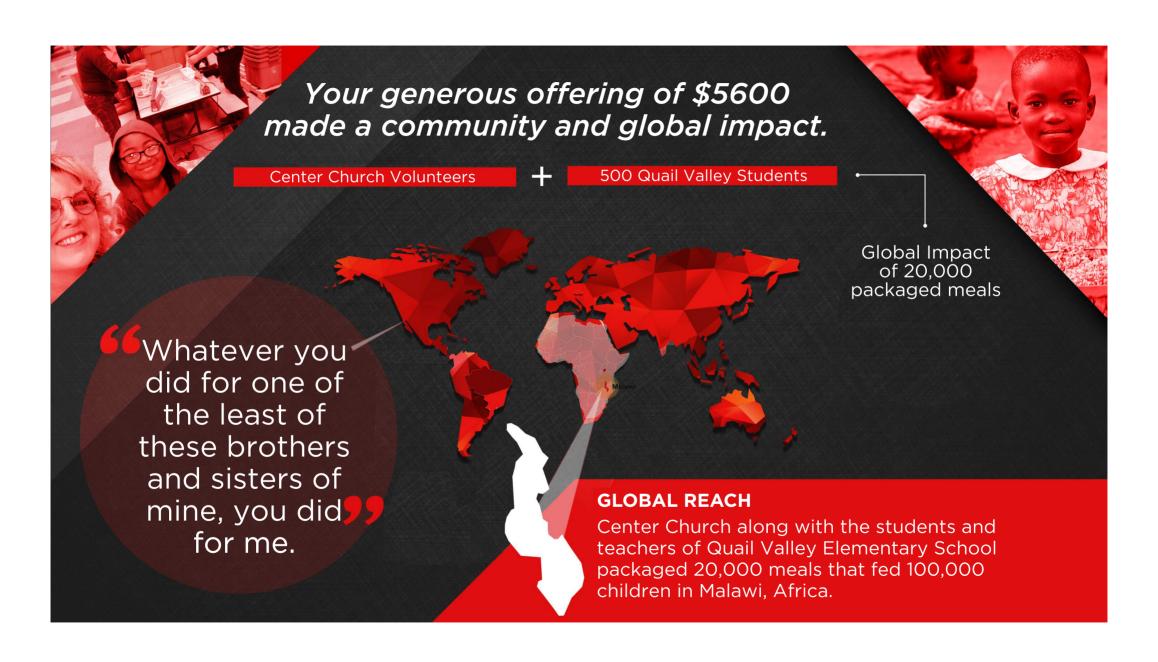

\$5600.00

ONE TIME SPECIAL DONATION GIVEN

FOR THE CHILDREN OF THE NATIONS MEAL

PACKAGING EVENT FOR QUAIL VALLEY

**ELEMENTARY SCHOOL** 

"Jesus created a new family called the Church."

"Everyone has a personal gospel story."