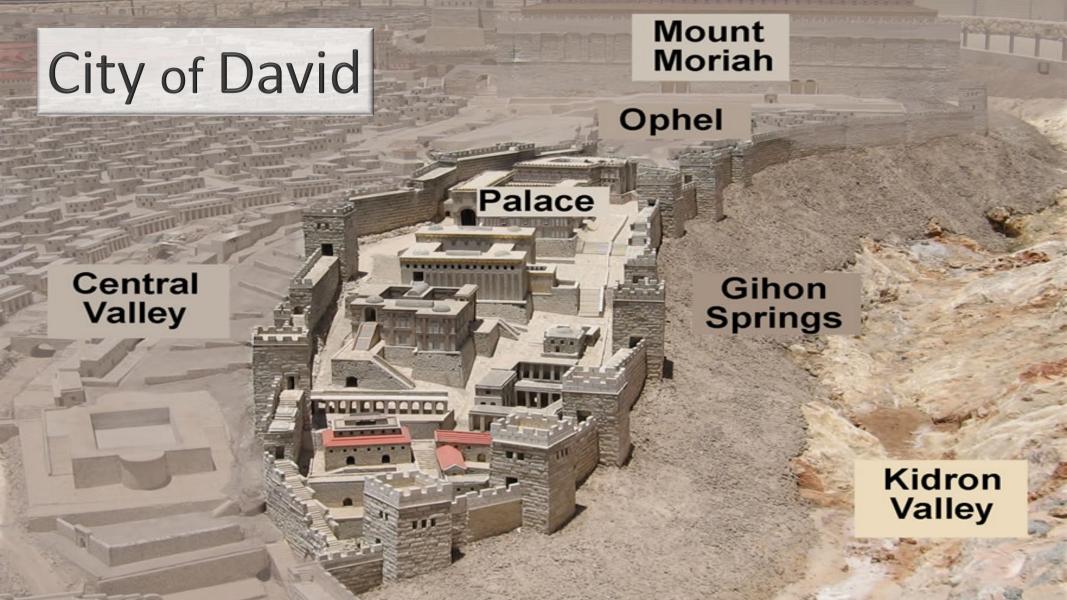

# Israel Tour 2020

| Day | y    | Lodging                                                                                                             |                     |
|-----|------|---------------------------------------------------------------------------------------------------------------------|---------------------|
| 1   | Tue  | US Flight depart – IAD – 10:55 pm – Turkish Air                                                                     | night on plane      |
| 2   | Wed  | Arrive Tel-Aviv – 7:15 pm – Transfer to Hotel on the Mediterranean                                                  | Ramada Hadera       |
| 3   | Thur | Caesarea, Aqueduct, Mt. Carmel, Nazareth / Mt Precipice, Megiddo                                                    | Leo Club - Tiberius |
| 4   | Fri  | Boat Ride Sea of Galilee, Mt Beatitudes, Capernaum,<br>St Pete Fish Lunch, Mt Arbel, Baptism at Yardenit, Magdala   | Leo Club - Tiberius |
| 5   | Sat  | Golan Heights, Tel Dan, Caesarea Philippi, Drive by Mt Hermon & Nimrods Castle, Mt Bental, Gadera                   | Leo Club - Tiberius |
| 6   | Sun  | Gideon Springs, Beit Shean, Mt of Olives, Palm Sunday Road,<br>Israel Museum, Model of Jerusalem & Dead Sea Scrolls | Dan Panorama - JRL  |
| 7   | Mon  | Drive by Qumran, Masada, Ein Gedi, Dead Sea                                                                         | Dan Panorama - JRL  |
| 8   | Tue  | Temple Mt, Western Wall Tunnels, City of David, Pool of Siloam<br>Bethlehem Overlook, Valley of Elah                | Dan Panorama - JRL  |
| 9   | Wed  | Garden of Gethsemane, Calvary, Garden Tomb, Southern Steps<br>Free Time - in Jerusalem                              | Dan Panorama - JRL  |
| 10  | Thur | Depart TLV – 10:20 AM Arrive IAD – 7:20 pm                                                                          | Arrive Home         |