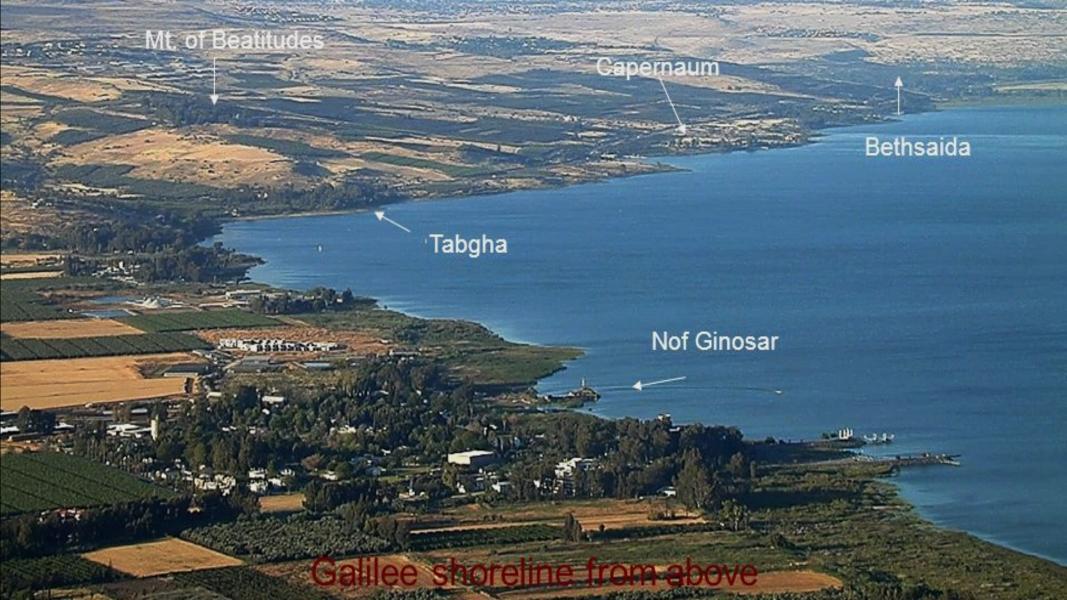

# Sea of Galilee

# Israel Tour 2020

| Day | y    | Lodging                                                                                                             |                     |
|-----|------|---------------------------------------------------------------------------------------------------------------------|---------------------|
| 1   | Tue  | US Flight depart – IAD – 10:55 pm – Turkish Air                                                                     | night on plane      |
| 2   | Wed  | Arrive Tel-Aviv – 7:15 pm – Transfer to Hotel on the Mediterranean                                                  | Ramada Hadera       |
| 3   | Thur | Caesarea, Aqueduct, Mt. Carmel, Nazareth / Mt Precipice, Megiddo                                                    | Leo Club - Tiberius |
| 4   | Fri  | Boat Ride Sea of Galilee, Mt Beatitudes, Capernaum,<br>St Pete Fish Lunch, Mt Arbel, Baptism at Yardenit, Magdala   | Leo Club - Tiberius |
| 5   | Sat  | Golan Heights, Tel Dan, Caesarea Philippi, Drive by Mt Hermon & Nimrods Castle, Mt Bental, Gadera                   | Leo Club - Tiberius |
| 6   | Sun  | Gideon Springs, Beit Shean, Mt of Olives, Palm Sunday Road,<br>Israel Museum, Model of Jerusalem & Dead Sea Scrolls | Dan Panorama - JRL  |
| 7   | Mon  | Drive by Qumran, Masada, Ein Gedi, Dead Sea                                                                         | Dan Panorama - JRL  |
| 8   | Tue  | Temple Mt, Western Wall Tunnels, City of David, Pool of Siloam<br>Bethlehem Overlook, Valley of Elah                | Dan Panorama - JRL  |
| 9   | Wed  | Garden of Gethsemane, Calvary, Garden Tomb, Southern Steps<br>Free Time - in Jerusalem                              | Dan Panorama - JRL  |
| 10  | Thur | Depart TLV – 10:20 AM Arrive IAD – 7:20 pm                                                                          | Arrive Home         |