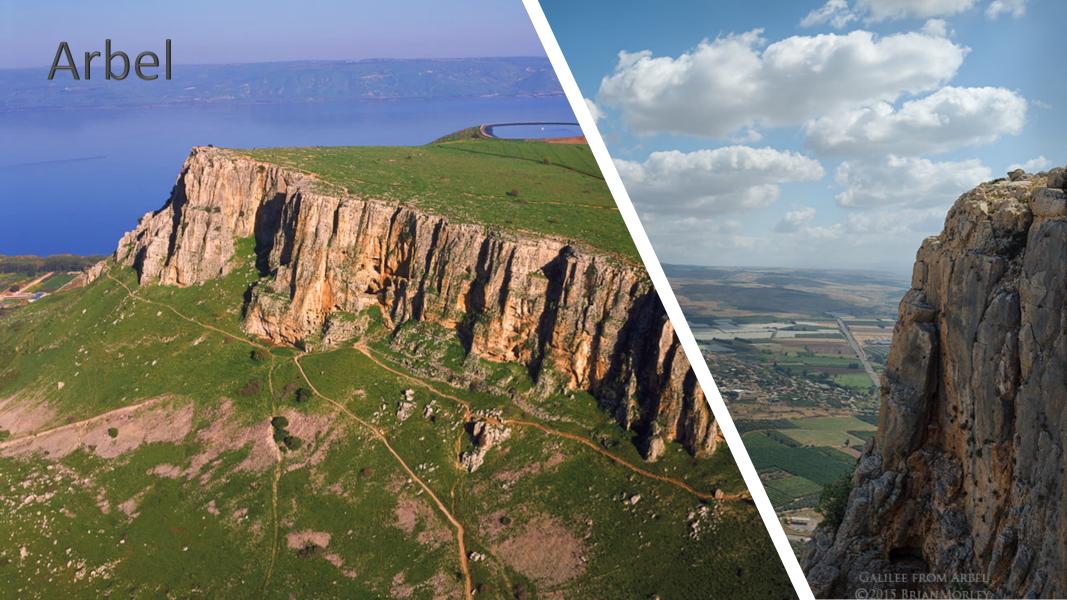

# Israel Tour 2020

| Day | y    | Lodging                                                                                                             |                     |
|-----|------|---------------------------------------------------------------------------------------------------------------------|---------------------|
| 1   | Tue  | US Flight depart – IAD – 10:55 pm – Turkish Air                                                                     | night on plane      |
| 2   | Wed  | Arrive Tel-Aviv – 7:15 pm – Transfer to Hotel on the Mediterranean                                                  | Ramada Hadera       |
| 3   | Thur | Caesarea, Aqueduct, Mt. Carmel, Nazareth / Mt Precipice, Megiddo                                                    | Leo Club - Tiberius |
| 4   | Fri  | Boat Ride Sea of Galilee, Mt Beatitudes, Capernaum,<br>St Pete Fish Lunch, Mt Arbel, Baptism at Yardenit, Magdala   | Leo Club - Tiberius |
| 5   | Sat  | Golan Heights, Tel Dan, Caesarea Philippi, Drive by Mt Hermon & Nimrods Castle, Mt Bental, Gadera                   | Leo Club - Tiberius |
| 6   | Sun  | Gideon Springs, Beit Shean, Mt of Olives, Palm Sunday Road,<br>Israel Museum, Model of Jerusalem & Dead Sea Scrolls | Dan Panorama - JRL  |
| 7   | Mon  | Drive by Qumran, Masada, Ein Gedi, Dead Sea                                                                         | Dan Panorama - JRL  |
| 8   | Tue  | Temple Mt, Western Wall Tunnels, City of David, Pool of Siloam<br>Bethlehem Overlook, Valley of Elah                | Dan Panorama - JRL  |
| 9   | Wed  | Garden of Gethsemane, Calvary, Garden Tomb, Southern Steps<br>Free Time - in Jerusalem                              | Dan Panorama - JRL  |
| 10  | Thur | Depart TLV – 10:20 AM Arrive IAD – 7:20 pm                                                                          | Arrive Home         |