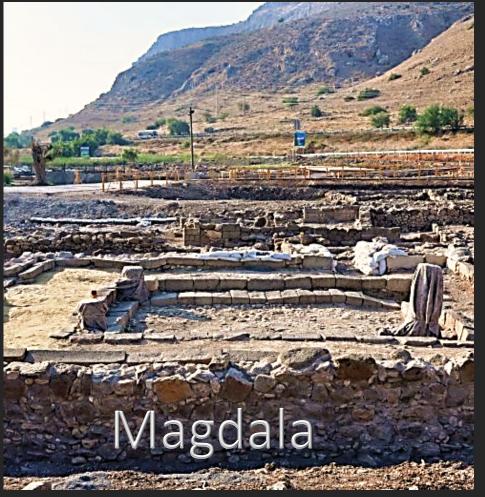

# Israel Tour 2020

| Day | y    | Lodging                                                                                                             |                     |
|-----|------|---------------------------------------------------------------------------------------------------------------------|---------------------|
| 1   | Tue  | US Flight depart – IAD – 10:55 pm – Turkish Air                                                                     | night on plane      |
| 2   | Wed  | Arrive Tel-Aviv – 7:15 pm – Transfer to Hotel on the Mediterranean                                                  | Ramada Hadera       |
| 3   | Thur | Caesarea, Aqueduct, Mt. Carmel, Nazareth / Mt Precipice, Megiddo                                                    | Leo Club - Tiberius |
| 4   | Fri  | Boat Ride Sea of Galilee, Mt Beatitudes, Capernaum,<br>St Pete Fish Lunch, Mt Arbel, Baptism at Yardenit, Magdala   | Leo Club - Tiberius |
| 5   | Sat  | Golan Heights, Tel Dan, Caesarea Philippi, Drive by Mt Hermon & Nimrods Castle, Mt Bental, Gadera                   | Leo Club - Tiberius |
| 6   | Sun  | Gideon Springs, Beit Shean, Mt of Olives, Palm Sunday Road,<br>Israel Museum, Model of Jerusalem & Dead Sea Scrolls | Dan Panorama - JRL  |
| 7   | Mon  | Drive by Qumran, Masada, Ein Gedi, Dead Sea                                                                         | Dan Panorama - JRL  |
| 8   | Tue  | Temple Mt, Western Wall Tunnels, City of David, Pool of Siloam<br>Bethlehem Overlook, Valley of Elah                | Dan Panorama - JRL  |
| 9   | Wed  | Garden of Gethsemane, Calvary, Garden Tomb, Southern Steps<br>Free Time - in Jerusalem                              | Dan Panorama - JRL  |
| 10  | Thur | Depart TLV – 10:20 AM Arrive IAD – 7:20 pm                                                                          | Arrive Home         |