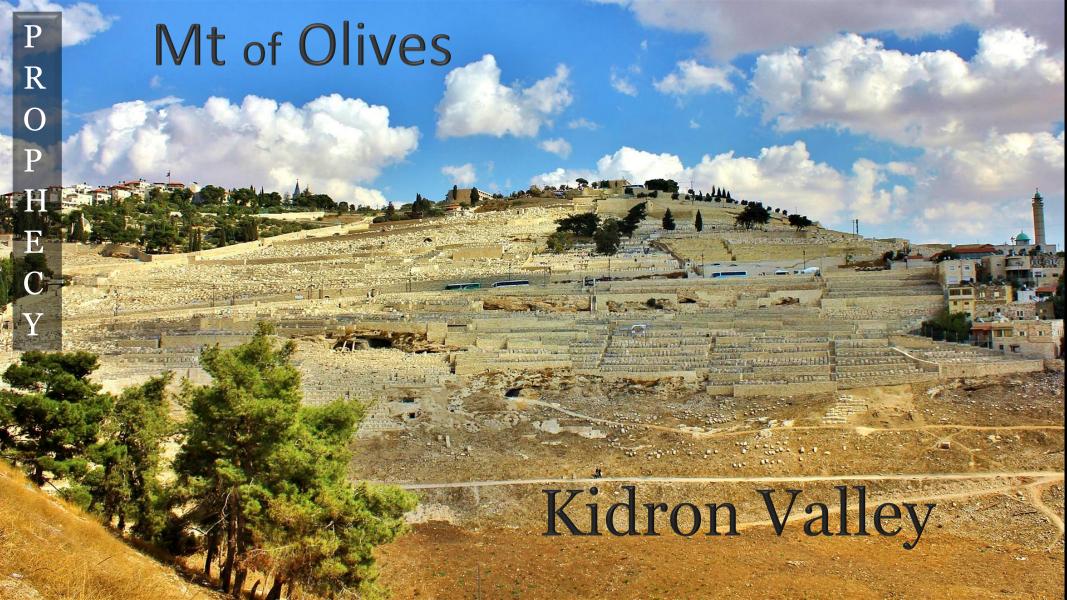

# Israel Tour 2020

| Day | y    | Lodging                                                                                                             |                     |
|-----|------|---------------------------------------------------------------------------------------------------------------------|---------------------|
| 1   | Tue  | US Flight depart – IAD – 10:55 pm – Turkish Air                                                                     | night on plane      |
| 2   | Wed  | Arrive Tel-Aviv – 7:15 pm – Transfer to Hotel on the Mediterranean                                                  | Ramada Hadera       |
| 3   | Thur | Caesarea, Aqueduct, Mt. Carmel, Nazareth / Mt Precipice, Megiddo                                                    | Leo Club - Tiberius |
| 4   | Fri  | Boat Ride Sea of Galilee, Mt Beatitudes, Capernaum,<br>St Pete Fish Lunch, Mt Arbel, Baptism at Yardenit, Magdala   | Leo Club - Tiberius |
| 5   | Sat  | Golan Heights, Tel Dan, Caesarea Philippi, Drive by Mt Hermon & Nimrods Castle, Mt Bental, Gadera                   | Leo Club - Tiberius |
| 6   | Sun  | Gideon Springs, Beit Shean, Mt of Olives, Palm Sunday Road,<br>Israel Museum, Model of Jerusalem & Dead Sea Scrolls | Dan Panorama - JRL  |
| 7   | Mon  | Drive by Qumran, Masada, Ein Gedi, Dead Sea                                                                         | Dan Panorama - JRL  |
| 8   | Tue  | Temple Mt, Western Wall Tunnels, City of David, Pool of Siloam<br>Bethlehem Overlook, Valley of Elah                | Dan Panorama - JRL  |
| 9   | Wed  | Garden of Gethsemane, Calvary, Garden Tomb, Southern Steps<br>Free Time - in Jerusalem                              | Dan Panorama - JRL  |
| 10  | Thur | Depart TLV – 10:20 AM Arrive IAD – 7:20 pm                                                                          | Arrive Home         |