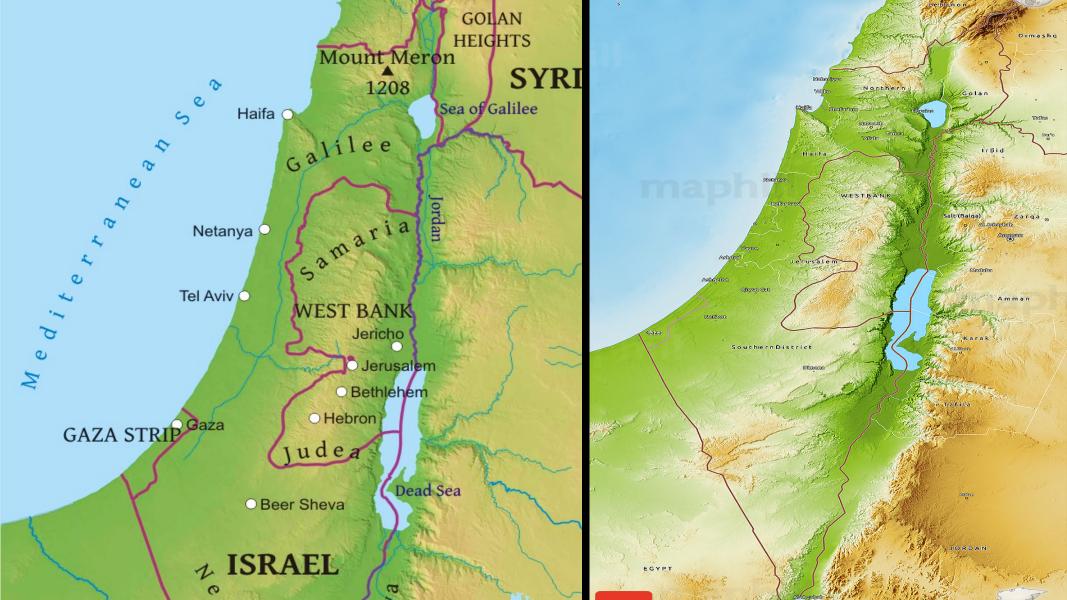

# Caesarea

# Sea of Galilee

# Dead Sea Float

# Jerusalem

# Israel Tour 2020

| Day | y    | Lodging                                                                                                             |                     |
|-----|------|---------------------------------------------------------------------------------------------------------------------|---------------------|
| 1   | Tue  | US Flight depart – IAD – 10:55 pm – Turkish Air                                                                     | night on plane      |
| 2   | Wed  | Arrive Tel-Aviv – 7:15 pm – Transfer to Hotel on the Mediterranean                                                  | Ramada Hadera       |
| 3   | Thur | Caesarea, Aqueduct, Mt. Carmel, Nazareth / Mt Precipice, Megiddo                                                    | Leo Club - Tiberius |
| 4   | Fri  | Boat Ride Sea of Galilee, Mt Beatitudes, Capernaum,<br>St Pete Fish Lunch, Mt Arbel, Baptism at Yardenit, Magdala   | Leo Club - Tiberius |
| 5   | Sat  | Golan Heights, Tel Dan, Caesarea Philippi, Drive by Mt Hermon & Nimrods Castle, Mt Bental, Gadera                   | Leo Club - Tiberius |
| 6   | Sun  | Gideon Springs, Beit Shean, Mt of Olives, Palm Sunday Road,<br>Israel Museum, Model of Jerusalem & Dead Sea Scrolls | Dan Panorama - JRL  |
| 7   | Mon  | Drive by Qumran, Masada, Ein Gedi, Dead Sea                                                                         | Dan Panorama - JRL  |
| 8   | Tue  | Temple Mt, Western Wall Tunnels, City of David, Pool of Siloam<br>Bethlehem Overlook, Valley of Elah                | Dan Panorama - JRL  |
| 9   | Wed  | Garden of Gethsemane, Calvary, Garden Tomb, Southern Steps<br>Free Time - in Jerusalem                              | Dan Panorama - JRL  |
| 10  | Thur | Depart TLV – 10:20 AM Arrive IAD – 7:20 pm                                                                          | Arrive Home         |