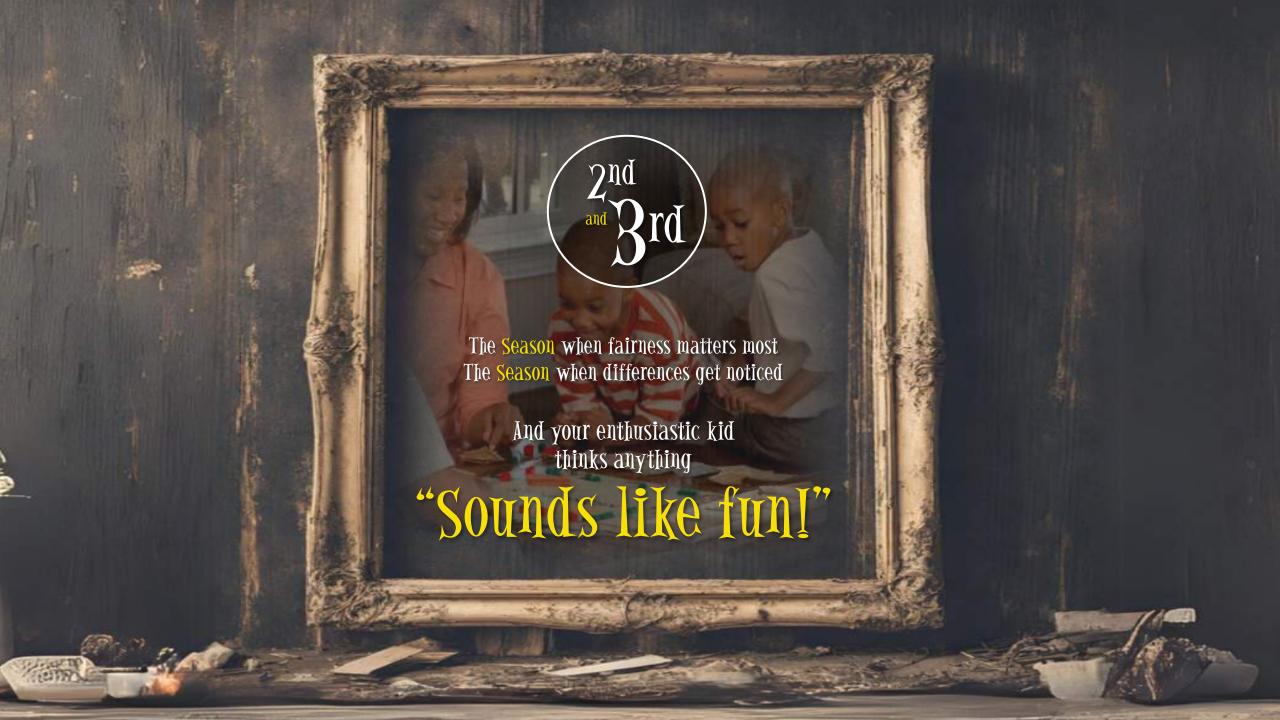

A time to weep, and A time to laugh

A time to mourn, and A time to dance





A time to seek, and A time to lose A time to keep, and A time to cast away



A time to tear, and A time to sew A time to keep silence, and A time to speak



































"He has made everything beautiful in His time."

Also, He has put eternity into man's heart, yet so that He cannot find out what God has done from the beginning to the end.



I perceived that there is nothing better for them than to be joyful and to do good as long as they live;

Also that everyone should eat and drink and take pleasure in all His toil

- this is God's gift to man.



I perceived that
whatever God does endures forever;
nothing can be added to it,
nor anything taken from it.



God has done it, so that people fear Him.

That which is, already has been; that which is to be, already has been;

and God seeks what has been driven away.









## The Preacher @ Ecclesiastes 3:1



For everything there is a season, and a time for every matter under heaven.