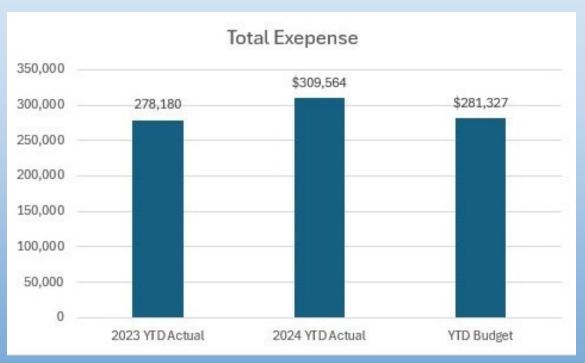

# Living Mission

#### **OSLC Mission**





### **Agenda**

Mid-year 2024 Highlights

What's Ahead

What's Needed



## Worship











#### OSLC Worship Service at the PAC May 19, 2024











## Discipleship & Fellowship





#### Children's Ministry, "Glow"













## Ministry & Fellowship







#### **Adult Fellowship and Ministry**







#### **Stephen's Ministry**







### Mission













#### **Our Saviour's Lutheran Preschool**







Celebrating 60 years!





#### Stewardship





#### **Expenses Jan - May**





#### **Giving Jan - May**





### What's Ahead?



#### **OSLC Priority Timeline**





| Worship                                                                              | Discipleship                                    | Ministry                                     | Mission                             | Church Capacity /<br>Resources                                           |
|--------------------------------------------------------------------------------------|-------------------------------------------------|----------------------------------------------|-------------------------------------|--------------------------------------------------------------------------|
| Music     Praise Team     Choir     Special Music     Children     performing        | Groups