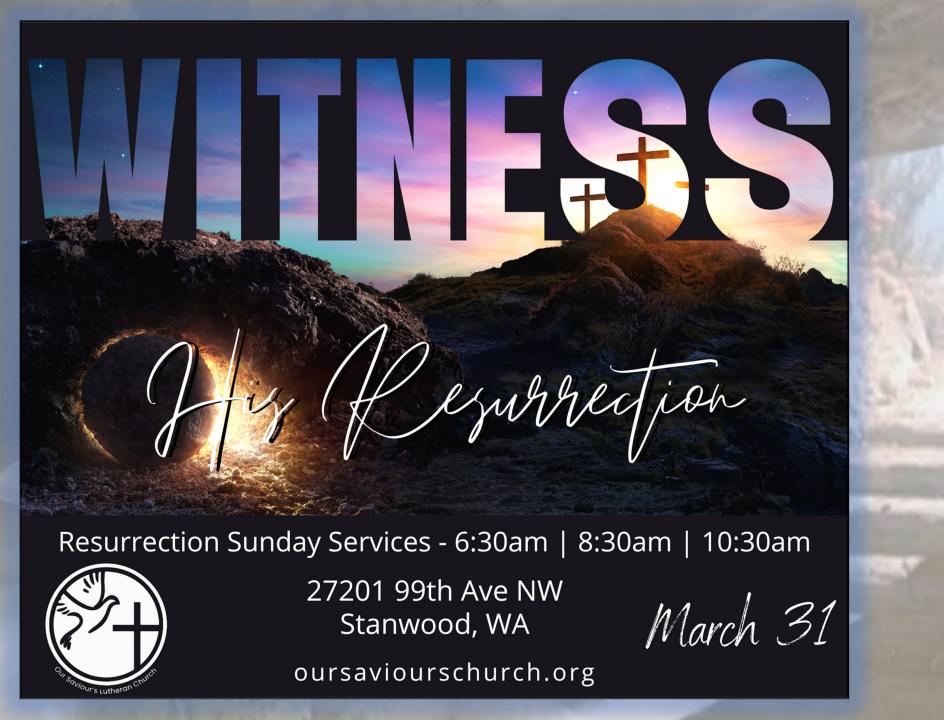

#### Fast and Easy Giving

Our Saviour's Lutheran Church, Stanwood, WA

27201 99th Ave. NW Stanwood, WA March 29

oursaviourschurch.org

Sunday
March 31st
7:30 – 10 am

Fellowship Hall

11:30 am

12:00 pm

Fellowship time Lunch in Fellowship Hall

Good Friday service following in Sanctuary

Good Friday March 29, at 11:30 am

If you need a ride, contact the office: 360-629-3767.

#### 10 am Sunday, March 31st Our Saviour's Lutheran Church