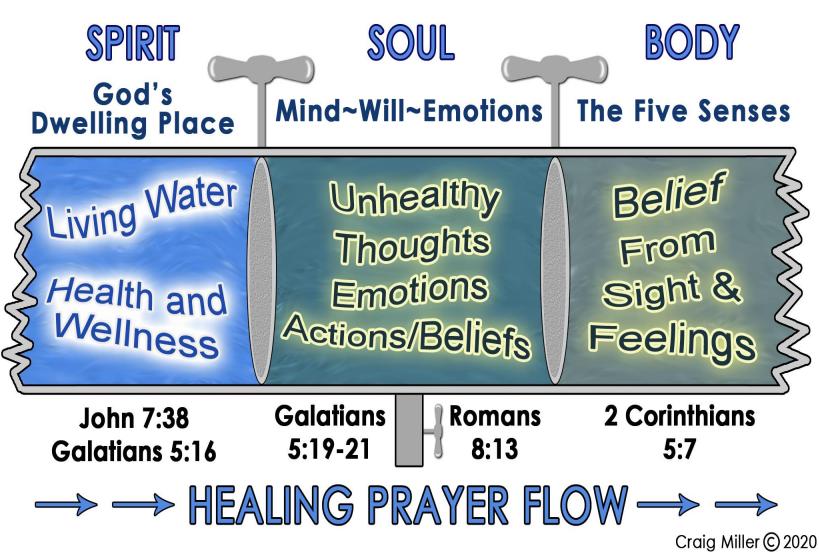

## Ministry Prayer Team Training with Craig Miller

## HINDRANCES TO HEALING



| AFFECTED ORGAN(S)<br>CONDITIONS | EMOTIONAL COMPONENTS                    |
|---------------------------------|-----------------------------------------|
| Back/spine                      | Lack of Emotional support               |
| Bladder                         | Peeved, little control in life          |
| Feet                            | Fear, difficult – going forward in life |
| Heart                           | Hard to find or lost joy, deeper hurt   |
| Kidney                          | Fear, dread                             |
| Knee                            | Fear, unmet needs (stuck in life)       |
| Liver                           | Anger, frustration                      |
| Lung                            | Grief, loss                             |
| Shoulder/neck