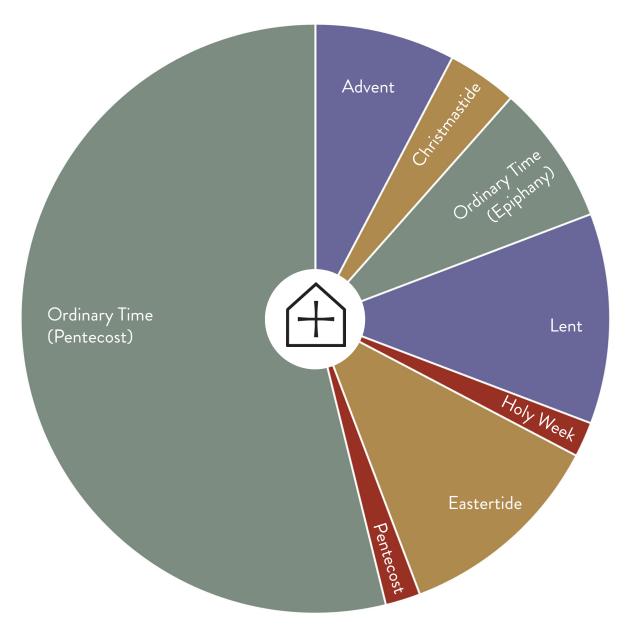

## SEASONS:

## FEASTS & FASTS:

Christmas - December 25 Epiphany - January 6 Baptism of Our Lord - first Sunday of Epiphany Transfiguration - last Sunday of Epiphany Ash Wednesday - 40 days before Easter (not including Sundays) Palm Sunday - Sunday before Easter Maundy Thursday - Thursday before Easter Good Friday - Friday before Easter Holy Saturday - day before Easter Easter - the first Sunday after the full moon on or after the spring equinox Good Shepherd - fourth Sunday of Easter Ascension\* - 40 days after Easter Pentecost - 50 days after Easter Trinity Sunday - Sunday after Pentecost All Saints\* - November 1 Christ the King - Last Sunday of Pentecost