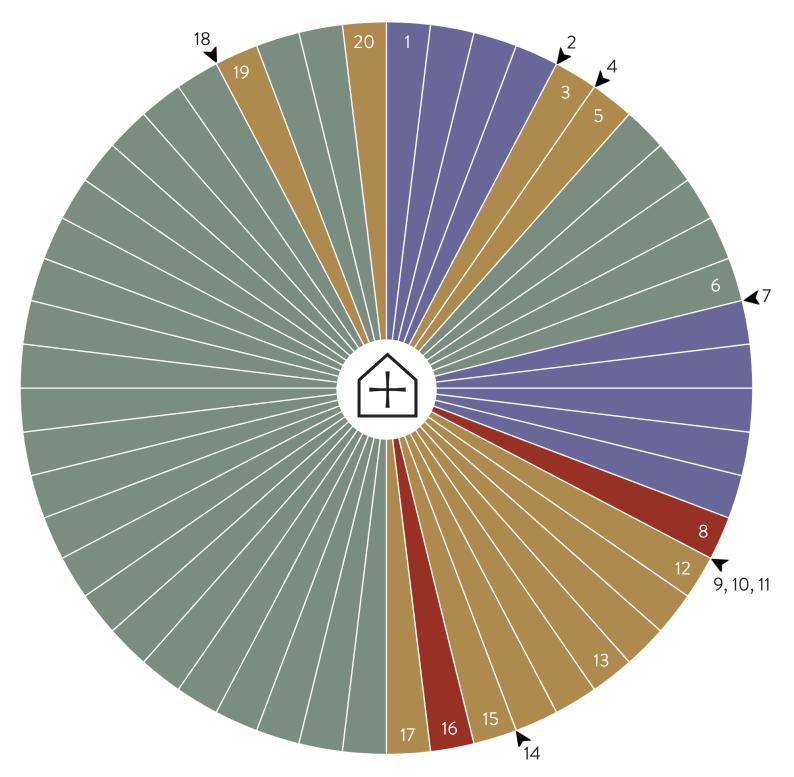

## 2023-24 CHURCH YEAR

- 1. Advent I 12/03/23
- 2. Christmas 12/25/23
- 3. Christmas I 12/31/23
- 4. Epiphany 01/06/24
- 5. Baptism of Our Lord 01/07/24
- 6. Transfiguration 02/11/24
- 7. Ash Wednesday 02/14/24

- 8. Palm Sunday 03/24/24
- 9. Maundy Thursday 03/28/24
- **10. Good Friday** 03/29/24
- 11. Holy Saturday 03/30/24
- **12.** Easter 03/31/24
- 13. Good Shepherd 04/21/24
- 14. Ascension 05/09/24

- 15. Ascension Sunday 05/12/24
- 16. Pentecost 05/19/24
- 17. Trinity Sunday 05/26/24
- 18. All Saints 11/1/24
- 19. All Saints Sunday 11/03/24
- 20. Christ the King 11/24/24