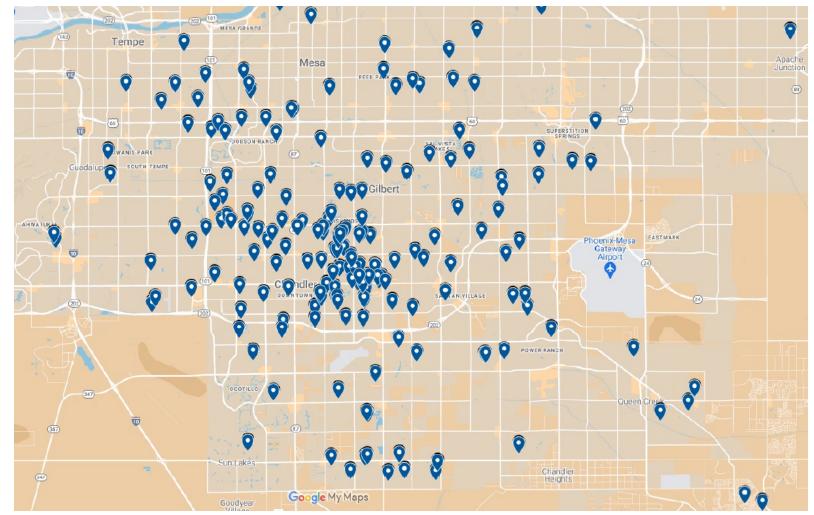

My servant will prosper, He will be high and lifted up, and greatly exalted. Just as many were astonished at you, my people, so His appearance was marred more than any man, and His form more than the sons of men."

#### Isa. 52:13-14



#### **Command of Jesus**

# GO Make Disciples



### **Command of Jesus**

# We are sent! And here we go!



# SHARING GOD'S LOVE TOGETH VETOGETHERS: ARIGOD'S STARIGER UNSTOVETOGER ARING GOD'S UN FOGETHER LOVE (IF 1 | IF SHARNGGO LERSHARING GOD'S LOVE TO **NROGs Neighbor Relational Outreach Groups**

### NROGs

- Neighbor- anyone who crosses our path
- Relational- take time to make non-Christian friends
- Outreach- share the crystal clear gospel
- Groups- leverage the gifts of the group, provide on ramp into the group and church



### **Mission Field**





### **NROG Mission Field**





#### **NROG Management Structure**

**Jesus Christ Faith Church Elders Pastor John Salvatore Director Relational Outreach NROG Sector Captains/Leaders NROG Members** 



### **NROG Plan**

- Establish a minimum of one NROG per sector
- Each NROG contains 4-6 members
- Each NROG will have its own outreach strategy
- NROG Types: Geographic/Affinity/Needs



### 2023 NROG Launch

- Meet with all Life Groups by Mar 23
- Contact all non-LG Members by May 23
- Establish 10 NROGs by Dec 23
- Go make friends and disciples now



### LG NROG Assessment

- Recruit members
- Status of current outreach
- Gifts of recruits
- Type of NROG
- Identify NROG host

### fc NROGs Neighbor Relational Outreach Groups

### **Loving Like Jesus**

### **Personal Testimony**