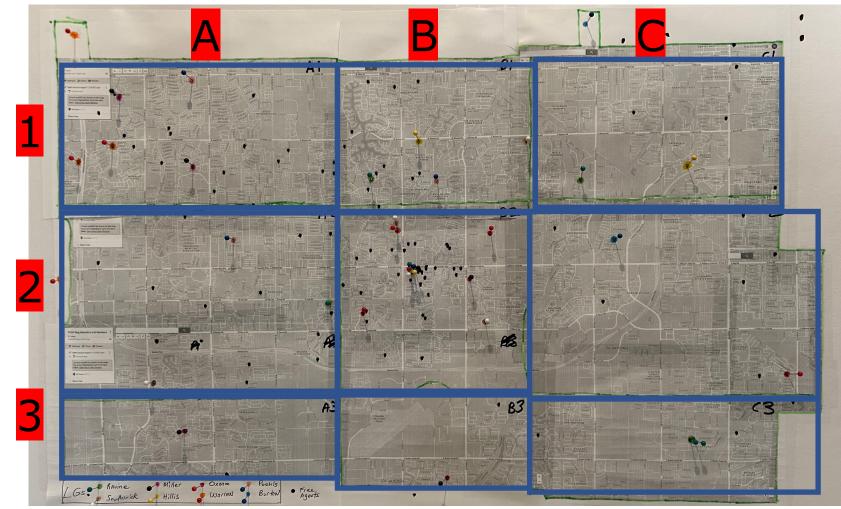

### **NROG Plan**

- Establish a minimum of one NROG per sector
- Each NROG contains 4-6 members
- Each NROG will have its own outreach strategy
- NROG Types: Geographic/Affinity/Needs

### LG NROG Assessment

- Recruit members
- Status of current outreach
- Gifts of recruits
- Type of NROG
- Identify NROG host