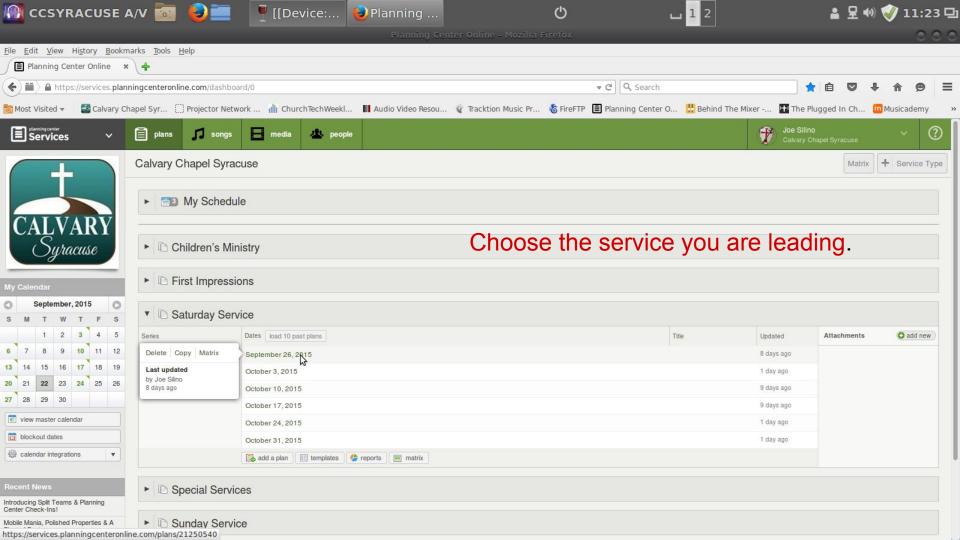

| CCSYRACUSI                                                                                                                                        | E A/V 🔯 🍯 📮 [[Device: 🕹 Planning                                     | Ů                                         | <mark>1</mark> 2                  | 🛔 星 🕪 🎻 11:22 🖵                       |
|---------------------------------------------------------------------------------------------------------------------------------------------------|----------------------------------------------------------------------|-------------------------------------------|-----------------------------------|---------------------------------------|
|                                                                                                                                                   |                                                                      | g Center Online - Mozilla Firefox         |                                   | 000                                   |
| <u>File Edit View History Bo</u>                                                                                                                  |                                                                      |                                           |                                   |                                       |
| + https://services.p                                                                                                                              | planningcenteronline.com/dashboard/0                                 | ▼ Ĉ                                       | Q. Search                         | ★ 🖻 🛡 🖡 🏟 🚍                           |
| 📷 Most Visited 👻 🛛 🛃 Calvar                                                                                                                       | ry Chapel Syr 📋 Projector Network 📊 ChurchTechWeekl 📕 Audio Video Re | sou 🦧 Tracktion Music Pr 💰 FireFTP 🔳 Plar | nning Center O 🚻 Behind The Mixer | 🛨 The Plugged In Ch 🔟 Musicademy 🛛 »  |
| Planning center<br>Services ~                                                                                                                     | 📄 plans 🎵 songs 📙 media 🖄 people                                     |                                           | <b>P</b>                          | Joe Silino<br>Calvary Chapel Syracuse |
| (+)                                                                                                                                               | Calvary Chapel Syracuse                                              |                                           |                                   | Matrix + Service Type                 |
|                                                                                                                                                   | ► ➡3 My Schedule                                                     |                                           |                                   |                                       |
| CALVARY<br>Syracuse                                                                                                                               | <ul> <li>Children's Ministry</li> </ul>                              |                                           |                                   |                                       |
| My Calendar                                                                                                                                       | ► Erist Impressions                                                  |                                           |                                   |                                       |
| September, 2015<br>SMTWTF                                                                                                                         | s Saturday Service                                                   |                                           |                                   |                                       |
| 1 2 3 4<br>6 7 8 9 10 11 1                                                                                                                        | 12 E Special Services                                                |                                           |                                   |                                       |
| 13         14         15         16         17         18         1           20         21         22         23         24         25         2 |                                                                      |                                           |                                   |                                       |
| 27 28 29 30                                                                                                                                       |                                                                      |                                           |                                   |                                       |
| View master calendar                                                                                                                              |                                                                      | Open F                                    | Planning Center                   | and an                                |
| Calendar integrations                                                                                                                             | •                                                                    |                                           | Services page.                    | and go                                |
| Recent News                                                                                                                                       |                                                                      |                                           |                                   |                                       |
| Introducing Split Teams & Planning<br>Center Check-Ins!                                                                                           |                                                                      |                                           |                                   |                                       |