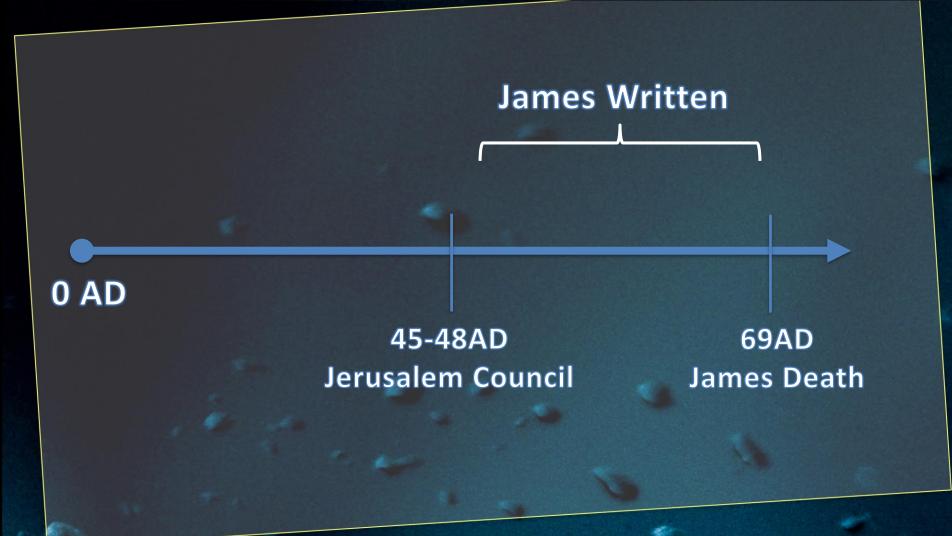

#### **Who Wrote James?**

- 1) James, brother of John and son of Zebedee
- 2) James the son of Alphaeus
- 3) James, the father of the apostle Judas
- 4) James, the half-brother of Jesus