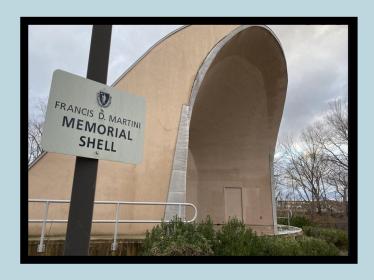

### "FGC in the Park" <u>September 11th</u>

\*Weather Permitting\*

#### Location:

Francis D. Martini Memorial Shell, 1015 Truman Parkway, Hyde Park, Ma

Time: <u>10:00am !!!!!!</u>