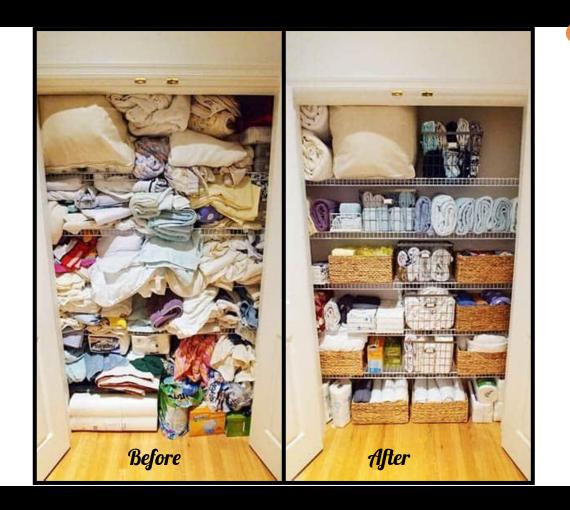

#### Physical Baggage:

- 1. Your Body *I Corinthians* 6:19-20
- 2. Your House Is your house a haven?

Your surroundings have a lot to do with your well being

#### How to identify what to keep?

- 1. Does it line up with your Christian values?
- 2. Does it bring you joy?
- 3. Does it bring you peace?
- 4. Does it have value?
- 5. Does it build you up or tear you down?
- 6. What do you gain by having it/what do you lose by letting it go?

# Clear the Clutter Unclog your drains No Time to Waste Get your house in order