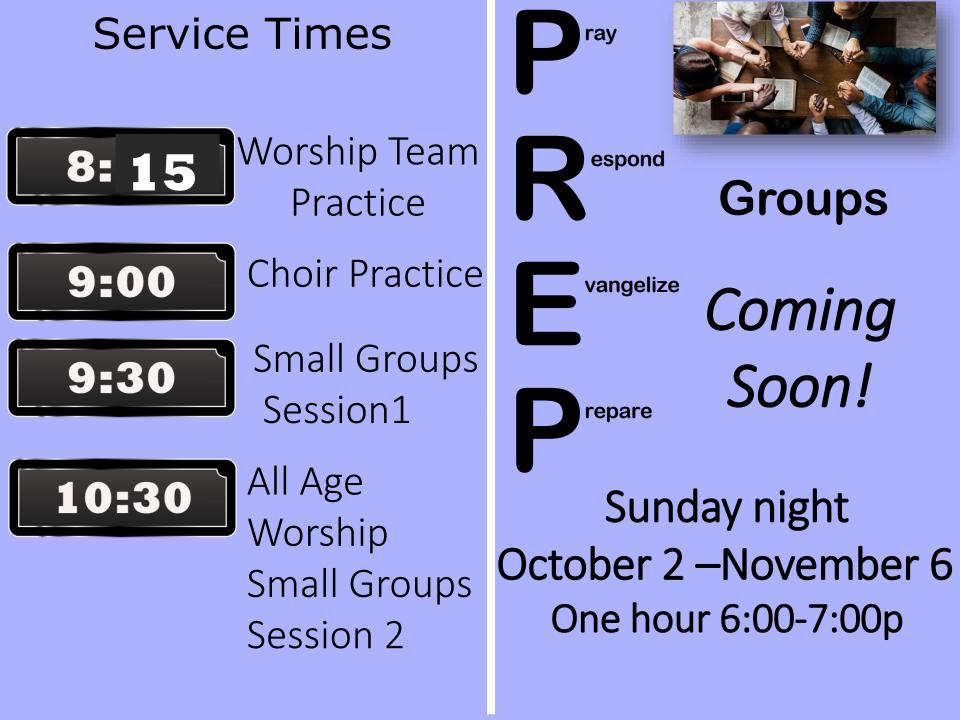

SEPTEMBER BIRTHDAYS Boys & Girls Missionary Challenge

Missions Offering every 3<sup>rd</sup> Sunday of the month! Kids bring in your Buddy Barrels to Small Groups or give to Mrs. Claire Romblad

September Emphasis Neil & Kathy Vanaria Italy Small Group Studies Sunday Morning 9:30-10:20a lower level

I love my Savior! I love His body, the Church! I love my brothers and sisters! I want to spend time with them in a small group. Classes for all age groups three through 99. 9:30a, Sunday

## Bible Study Wednesday 6:30-7:45p

with Pastor Mount

#### **Meets Lower Level**

Classes Meet Every Wednesday From 6:30-7:45

Come for Discipleship! Have fun in your ageappropriate small group!

October 7! 6:30-8:30p

First Friday Night each month from **6**<sup>th</sup>-**12**<sup>th</sup> grade

Preschool Session 2 Age 3-PreK Age 5 @11:00a Lower Level Room 4 For ALL children in this age group

Elementary Kindergarten – Grade 4 Session 2 @11:00a Lower Level Room 3 For those who missed session 1

Hats With Love Meeting October 18 6:30p