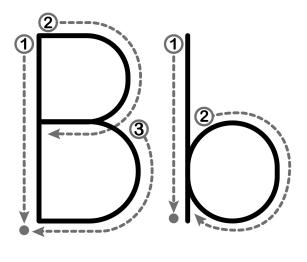

# LETTER OF THE WEEK: B

## **WEEKLY SIGHT WORDS:**

best, Bible, blessing

**PARENT TIPS:** Find the letter "B" in books as you read this week. Trace the letter "B" with sidewalk chalk outside!