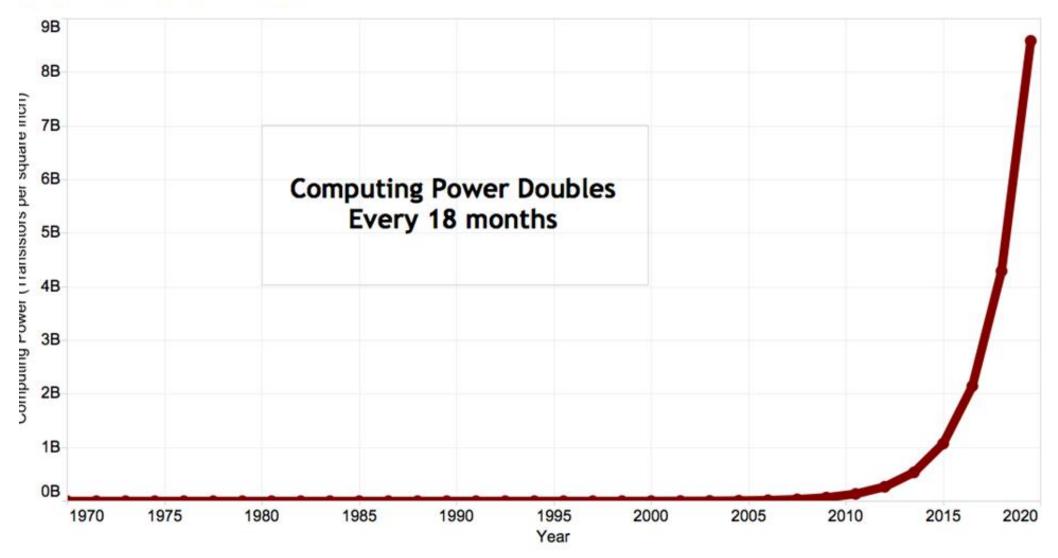

#### SIGNS - THAT POINT TO CHRISTS SOON RETURN

1. Signs In Israel

2. Signs In The Spiritual Realm & Signs In Society

- 3. Signs In Nature
- 4. Signs In Technology
- 5. Signs In World Politics

|                                      | First 3D Chip<br>3D Movies<br>Google Driverless Car |
|--------------------------------------|-----------------------------------------------------|
|                                      | iPad<br>Facebook                                    |
|                                      | Youtube<br>Google                                   |
| Accolorating Crowth                  | Hybrid Cars                                         |
| Accelerating Growth                  | DVDs                                                |
| Accelerating Growth<br>in Technology | Cell Phones                                         |
| (condensed)                          | Windows<br>Apple Macintosh                          |
| (condensed)                          | MS-DOS<br>Wordprecessor                             |
|                                      | Mcroprocessor                                       |
|                                      | /                                                   |
|                                      | /                                                   |
|                                      | /                                                   |
|                                      | /                                                   |
|                                      | Man on Moon                                         |
|                                      |                                                     |
| Light Bub Telephone Car              |                                                     |

#### Illustration of Moore's Law