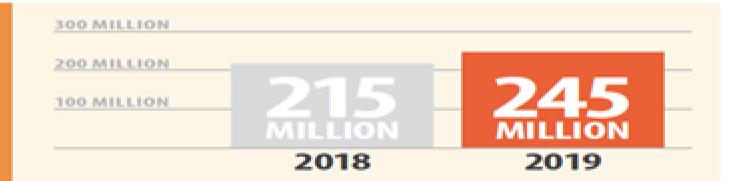

#### PERSECUTION BY THE NUMBERS

≈**14**%

The rise in the number of Christians in the top 50 countries on the World Watch List who experience high levels of persecution.

1 in 9 Christians experience high levels of persecution worldwide.