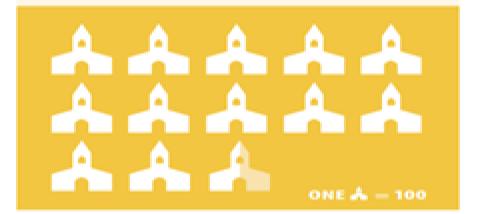

2,625

Christians were detained without trial, arrested, sentenced and imprisoned. 1,266

churches or Christian buildings were attacked.