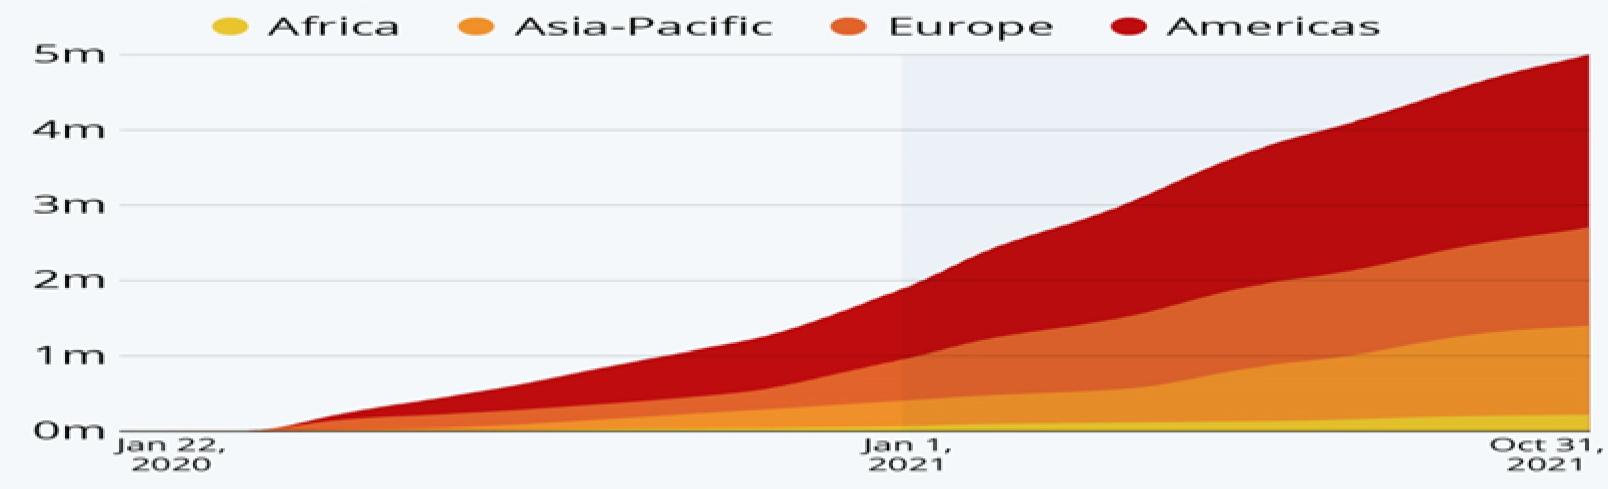

#### World Reaches Five Million **COVID-19 Deaths**

Cumulative confirmed coronavirus deaths, by world region (as of Oct 31, 2021)

Source: Johns Hopkins University via Our World in Data