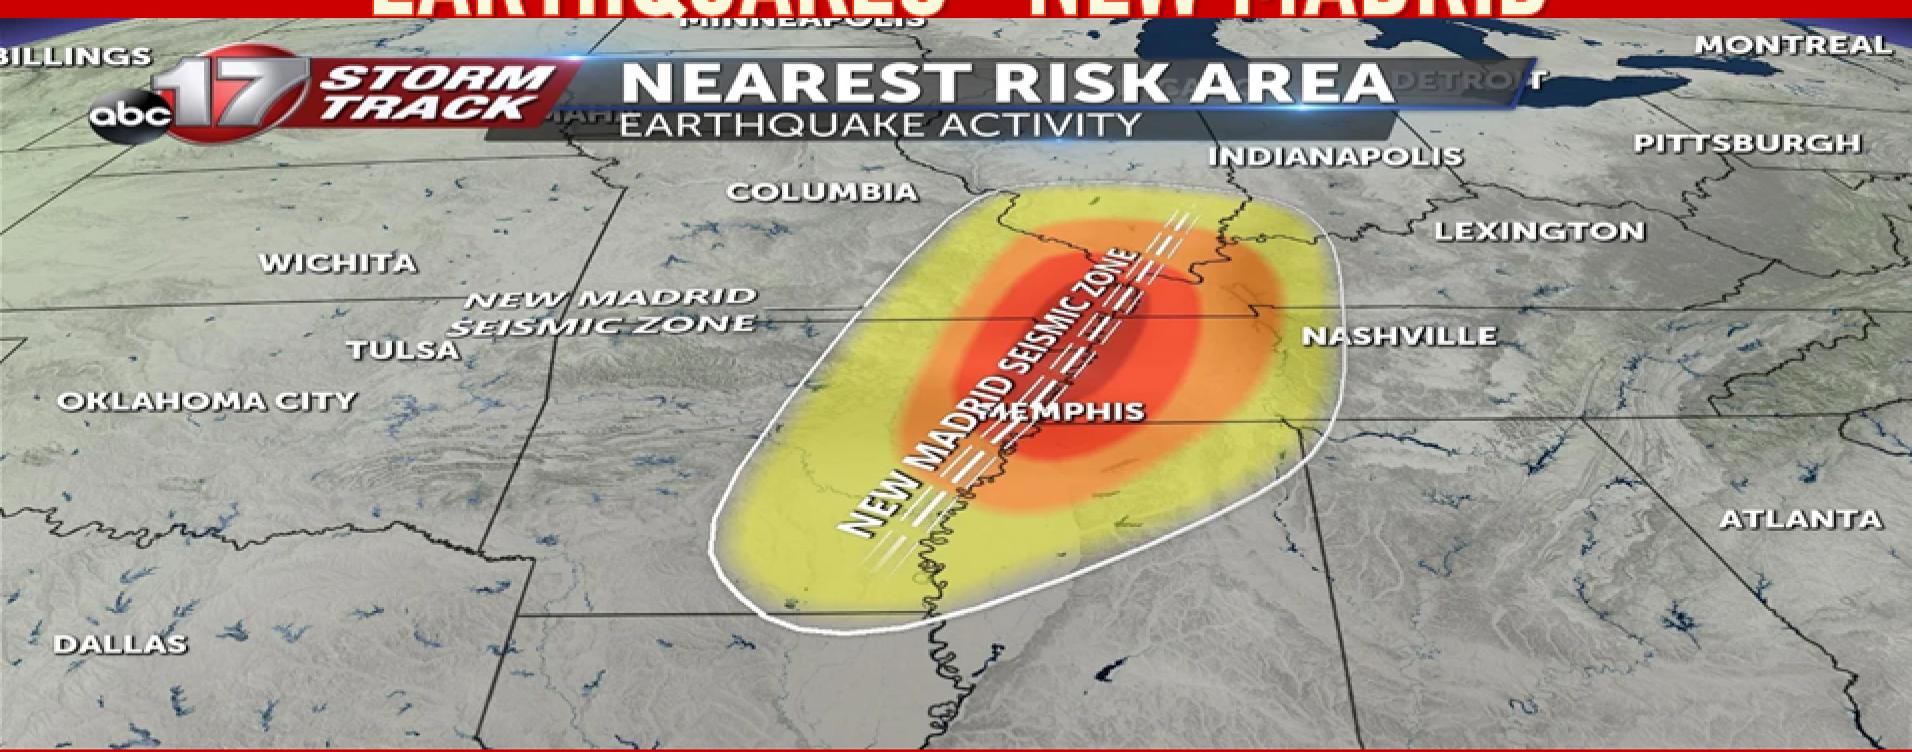

#### EARTHQUAKES

- RECENT EARTHQUAKE IN NEW JERSEY ON APRIL 5
- 4.8 ON RICHTER SCALE. THESE ARE UNCOMMON

• TN SITS ON THE NEW MADRID FAULT LINE. THE LAST EARTHQUAKE WAS 1811-1812. IT WAS SO VIOLENT THE MISSISSIPPII RIVER FLOWED BACKWARDS FOR SEVERAL HOURS. A MASSIVE EARTHQUAKE AGAIN WOULD SEVERELY RESTRICT TRAVEL ACROSS THE COUNTRY AS WELL AS THE FLOW OF GOODS

## EARTHQUAKES- NEW MADRID