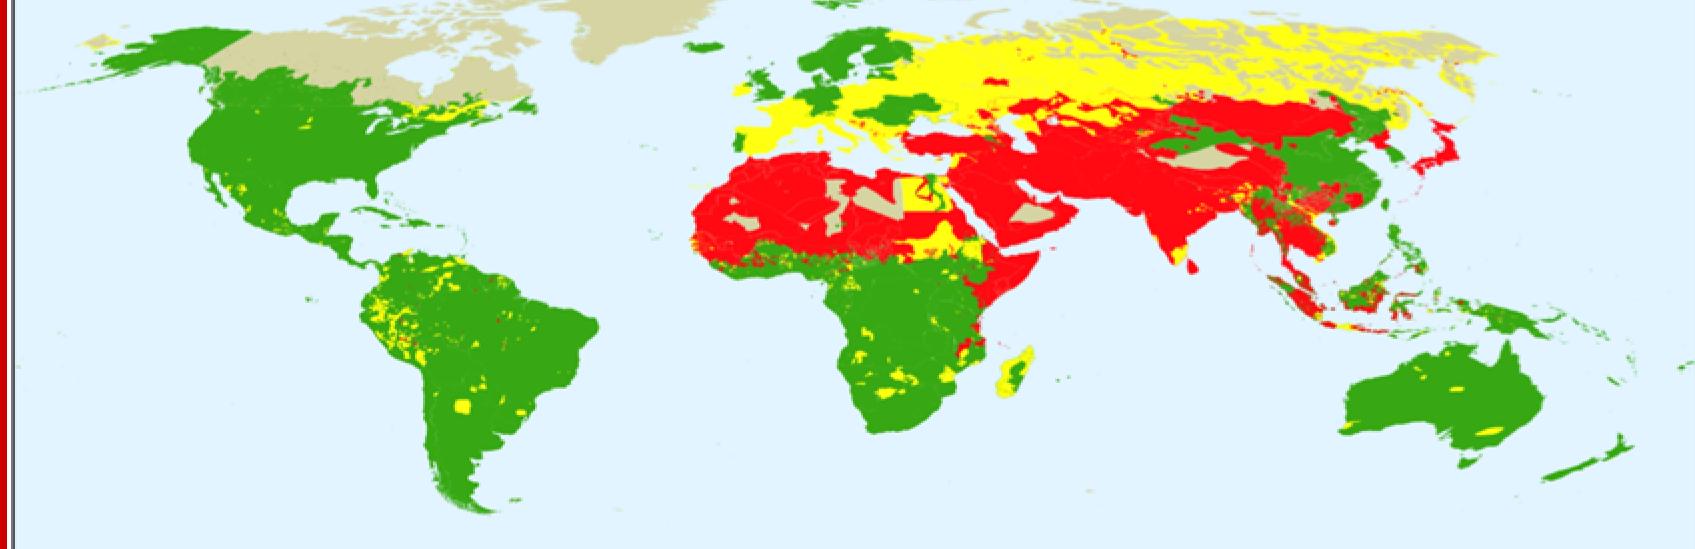

# COSPEL PREACHED TO THE WORLD Progress of the Gospel by People Group Based on the Joshua Project Progress Scale

Unreached/Least Reached

Formative/Nominal

Significant/Established

Source: Joshua Project (www.joshuaproject.net), July 2016 Map by Joshua Project and Global Mapping International - www.gmi.org