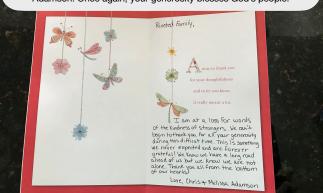

Focus Area 4: Main Entry- New Entrance/Foyer

Specify "Building Fund" on check memo, on Riveted Envelope or online/app by selecting Building Fund

Dear Riveted Church Family - Marty & Scott Vance would like to send a huge "thank you" out to the church family for the generous outpouring of love shown to Marty's Sister, Melissa and husband Chris Adamson. Once again, your generosity blesses God's people.