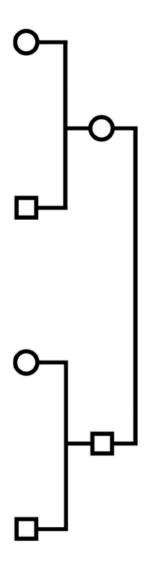

# GENOGRAM

0~~~0

A consistent pattern where issues do not get resolved

between people.

Cut Offs

RELATIONAL DYNAMICS

RELATIONSHIP Conflicted

SYMBOL

People in the family stop talking to one another or avoid contact.  $\square - \square - \square$ 

| _     | GENOGRAM SYMBOLS                                            |  |
|-------|-------------------------------------------------------------|--|
|       | HWALE FEMALE                                                |  |
|       | Adopted Foster Miscarriage Abortion Stillistrit Twins Death |  |
|       | RELATIONSHIP STATIIS SYMROIS                                |  |
| 1     | O CONTROLLE CONTROLLE CONTROLLE CENTRALED                   |  |
| 1     | Д Д                                                         |  |
| 1 1 1 | DIVORCE O PINORCE O REMARRIED                               |  |