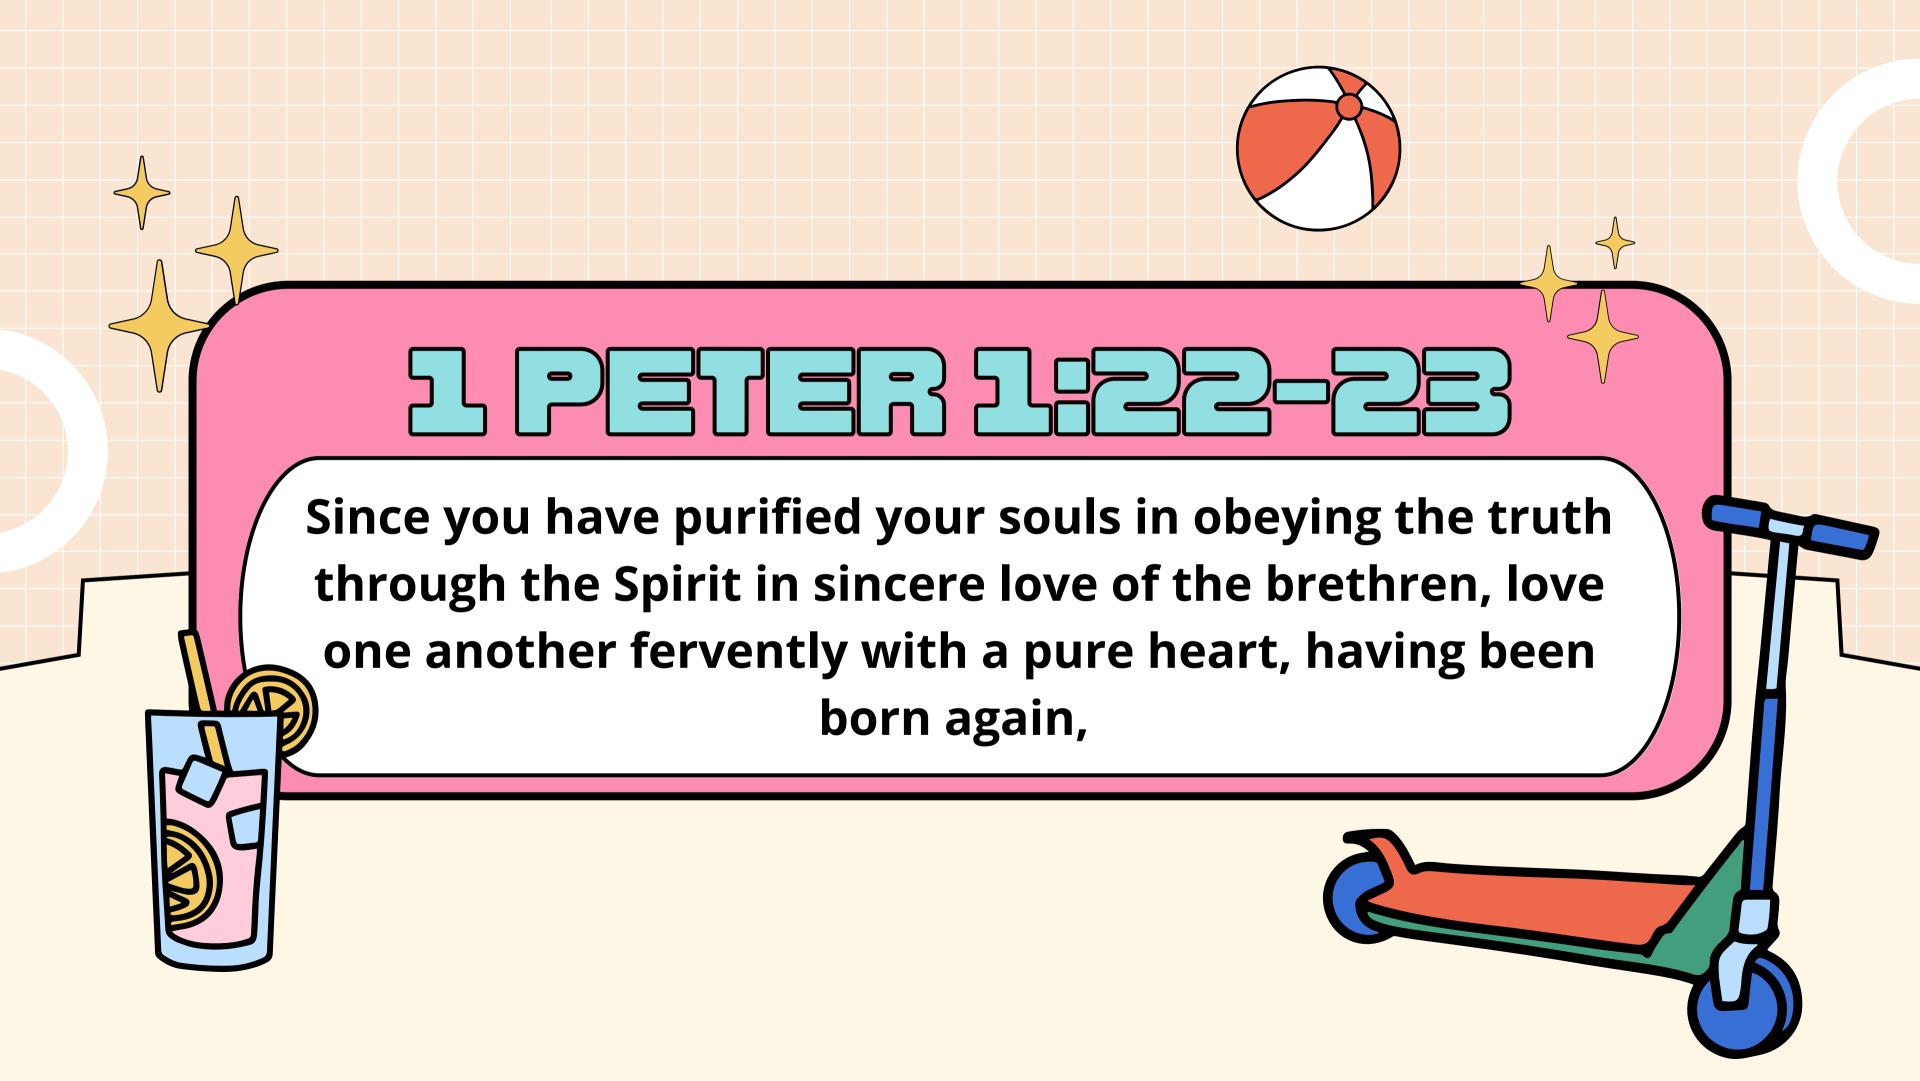

| A HAMMER          | SEED | <b>&gt;</b> |
|-------------------|------|-------------|
| AMIRROR           |      |             |
| A TWO-EDGED SWORD |      |             |
| AJUDGE            |      |             |
| WATER             |      |             |

### THE MORIOR OF GOD IS:

| A HAMMER          | SEED     |   |
|-------------------|----------|---|
| AMIRROR           | > A LAMP | > |
| A TWO-EDGED SWORD |          |   |
| A JUDGE           |          |   |
| WATER             |          |   |