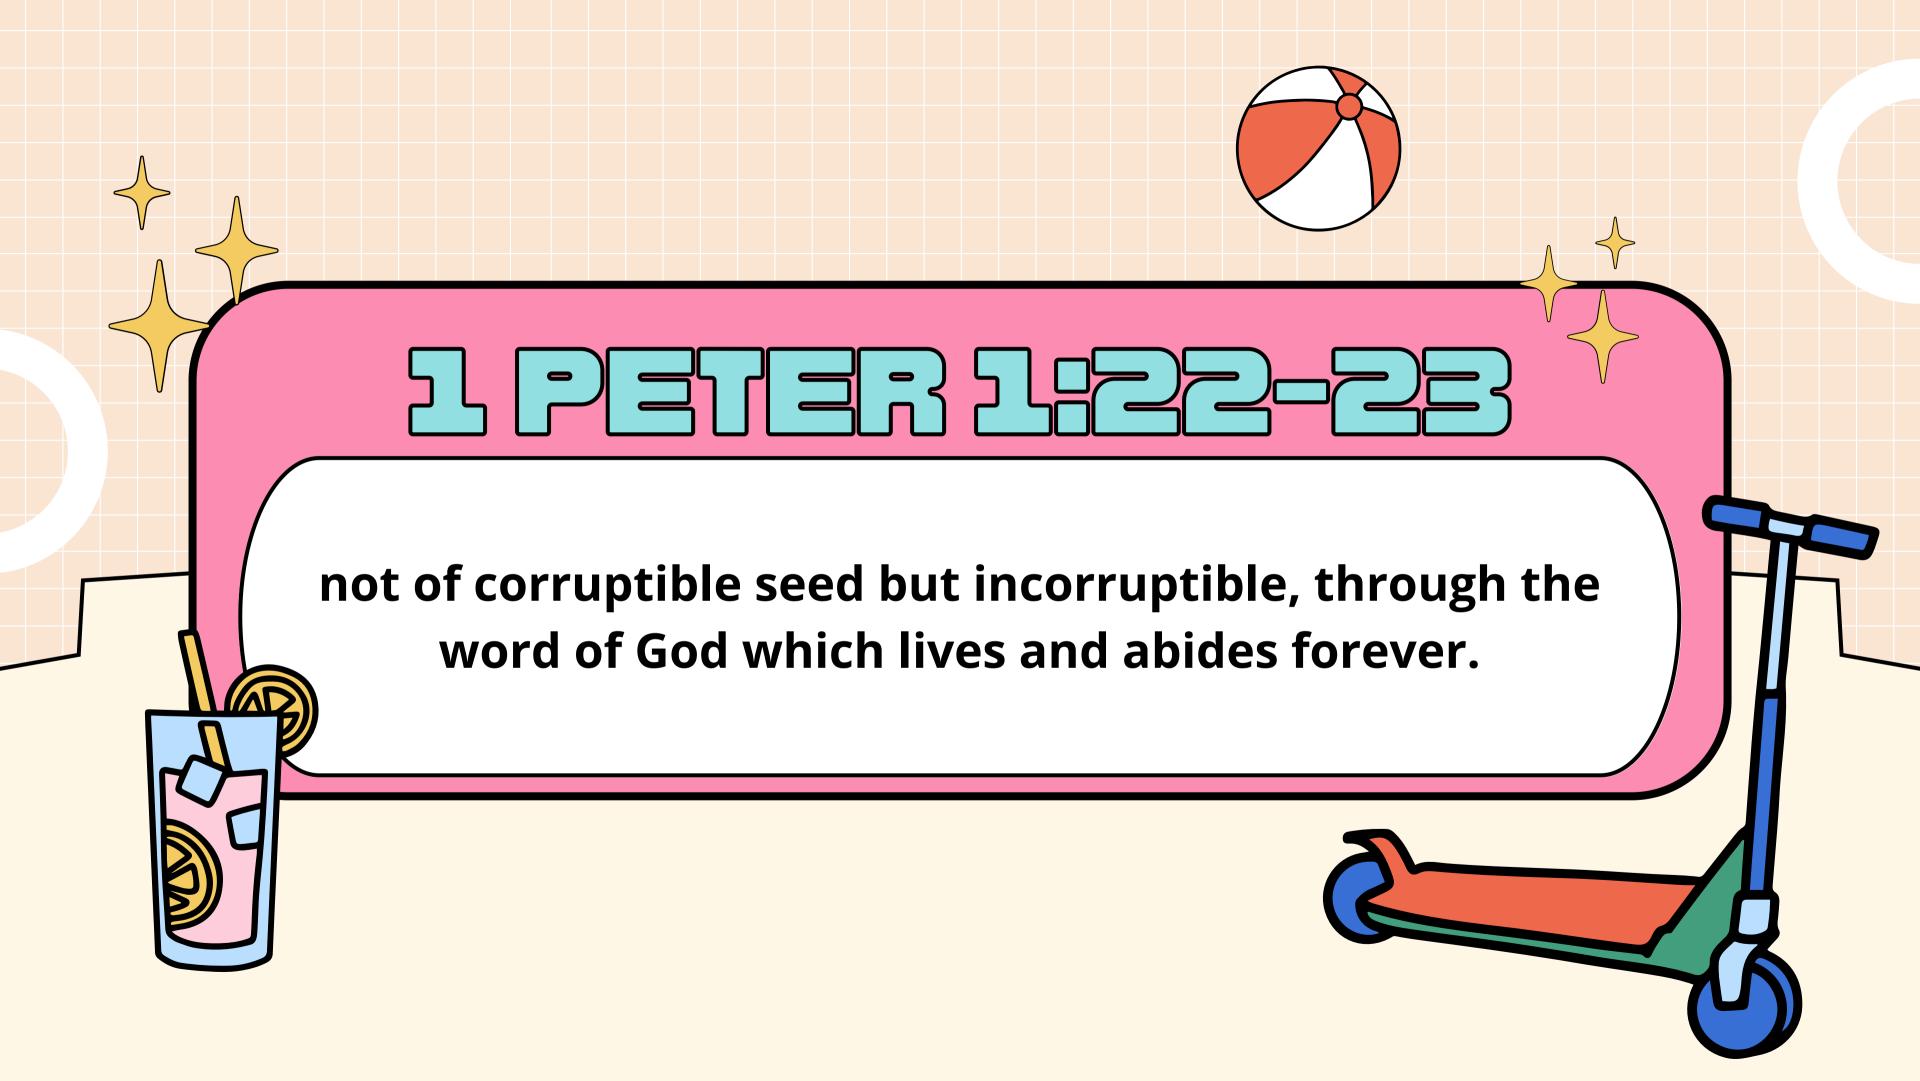

| A HAMMER          | SEED | <b>&gt;</b> |
|-------------------|------|-------------|
| AMIRROR           |      |             |
| A TWO-EDGED SWORD |      |             |
| AJUDGE            |      |             |
| WATER             |      |             |

### THE MORIOR OF GOD IS:

| A HAMMER          | SEED     |   |
|-------------------|----------|---|
| AMIRROR           | > A LAMP | > |
| A TWO-EDGED SWORD |          |   |
| A JUDGE           |          |   |
| WATER             |          |   |