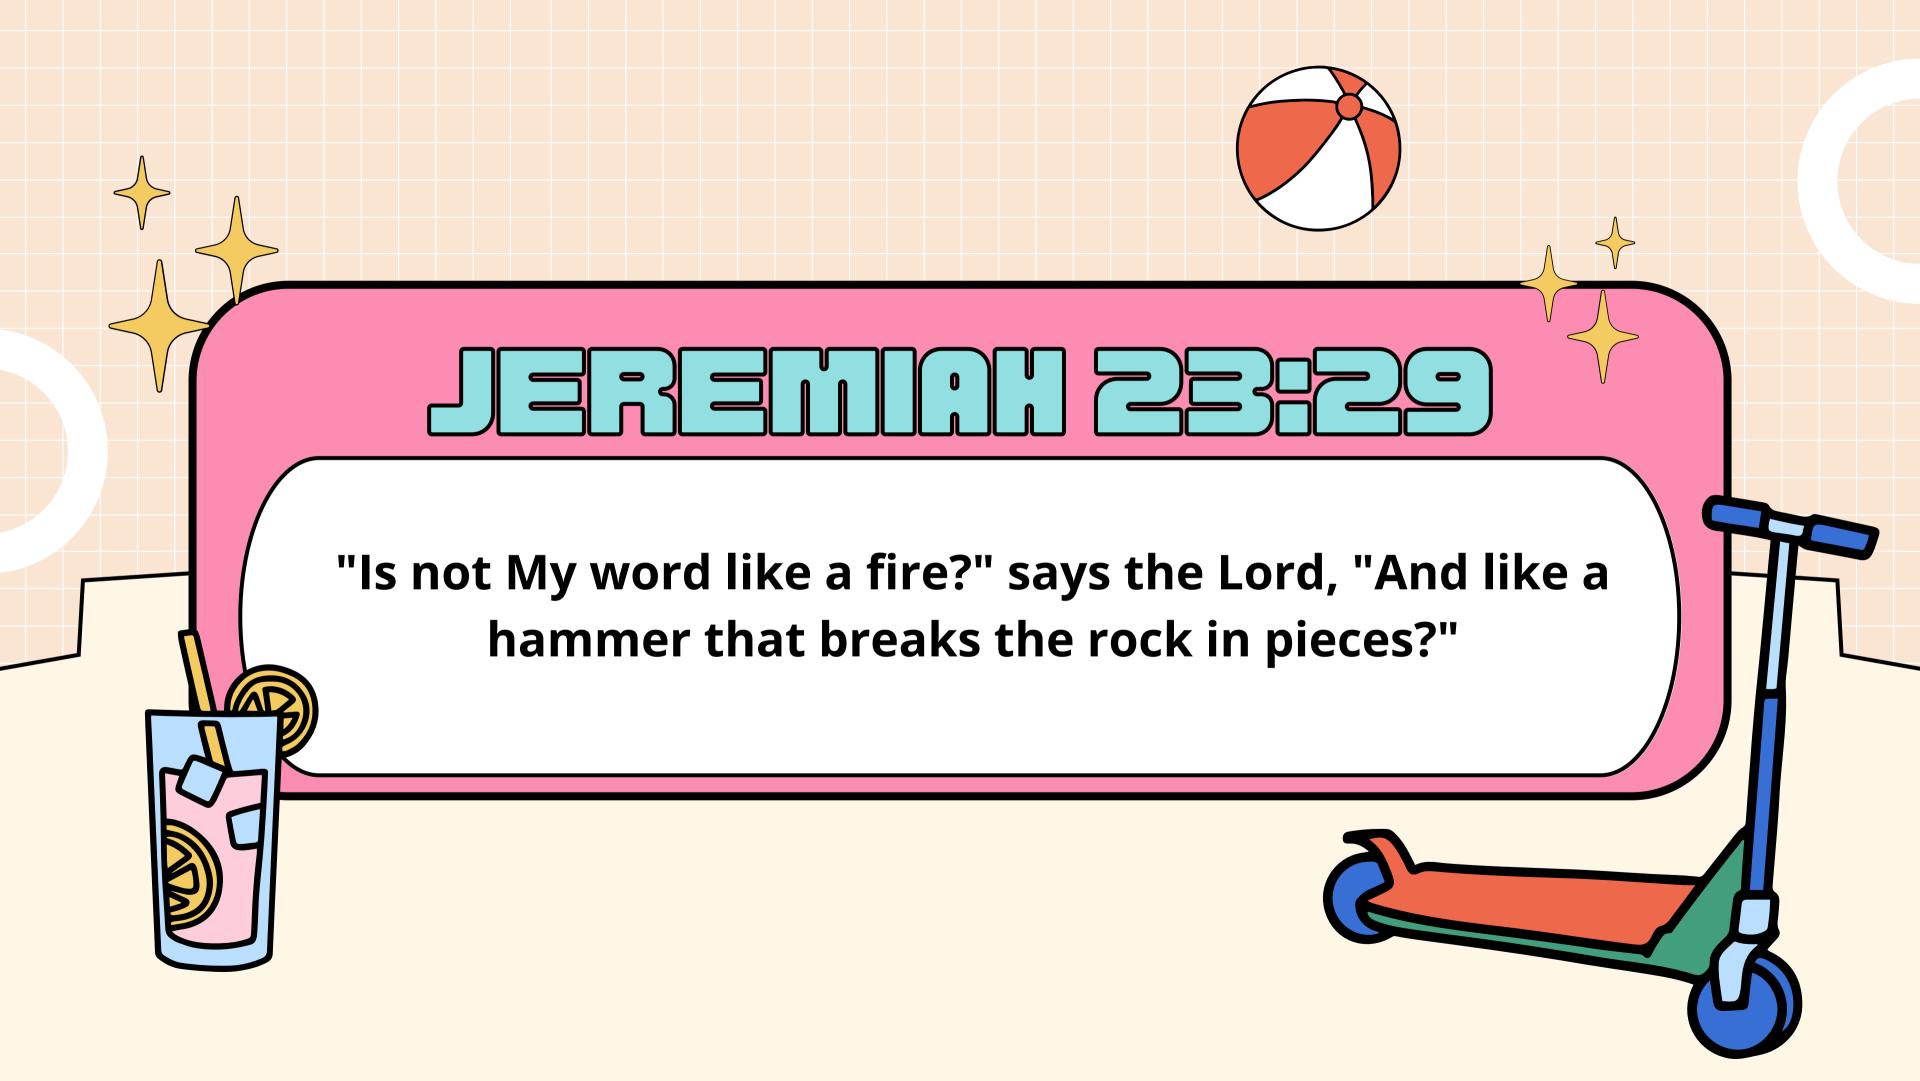

| A HAMMER          | <u>&gt;</u> | SEED        | <b>&gt;</b> |
|-------------------|-------------|-------------|-------------|
| AMIRROR           | <b>&gt;</b> | ALAMP       | >           |
| A TWO-EDGED SWORD | <u>&gt;</u> | TRUE RICHES | >           |
| AJUDGE            | <b>&gt;</b> | A FIRE      | >           |
| WATER             | <b>&gt;</b> |             | >           |