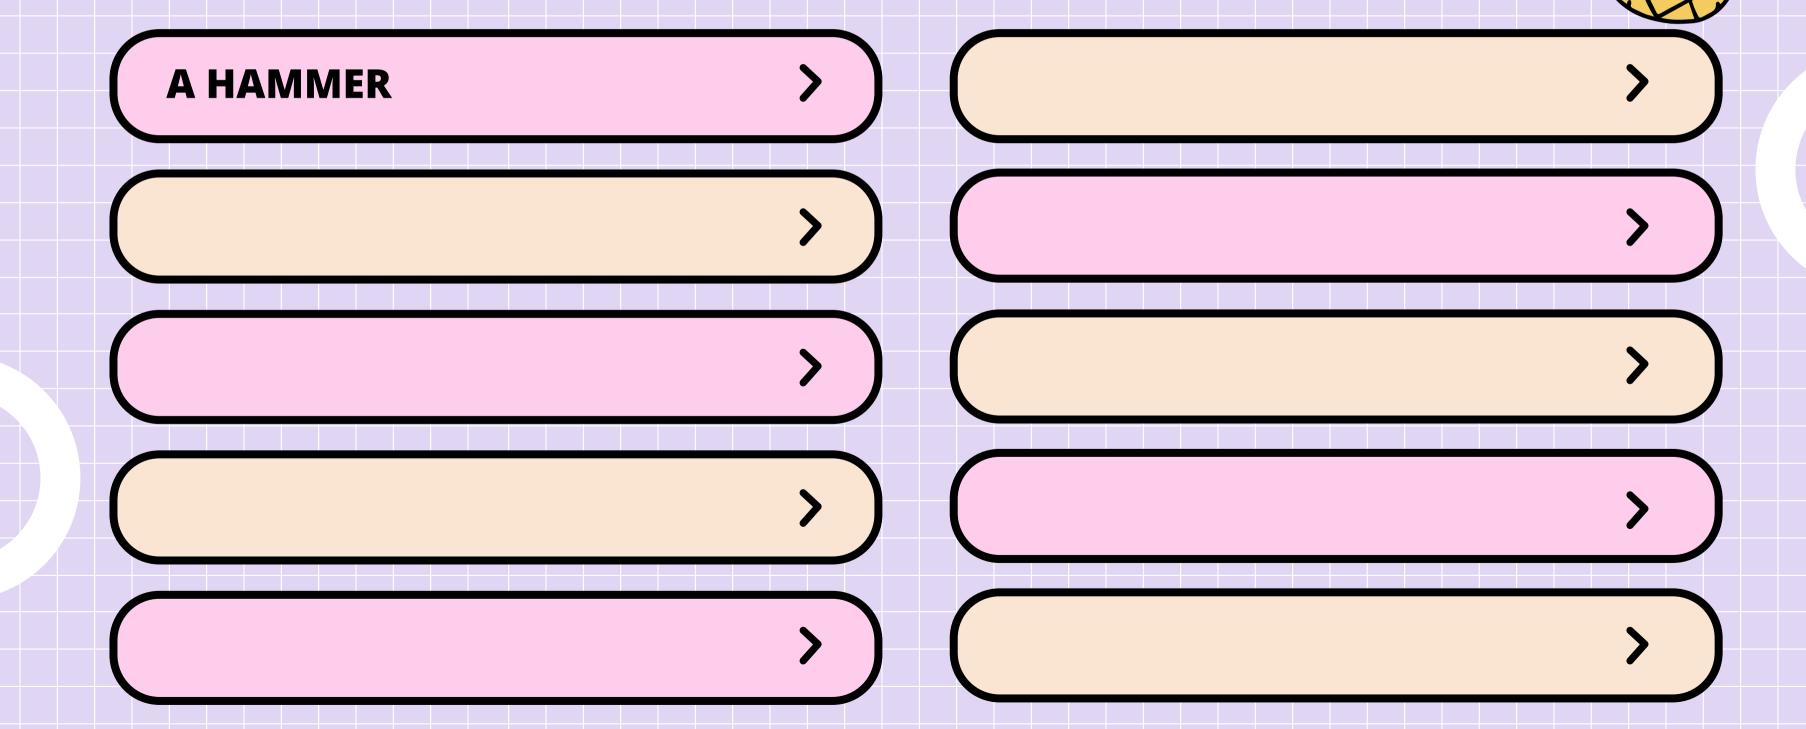

### THE MORIOR OF GOD IS:

| A HAMMER          | SEED     |   |
|-------------------|----------|---|
| AMIRROR           | > A LAMP | > |
| A TWO-EDGED SWORD |          |   |
| A JUDGE           |          |   |
| WATER             |          |   |

| A HAMMER          | >)          | SEED        | <b>&gt;</b> |
|-------------------|-------------|-------------|-------------|
| AMIRROR           | >)          | ALAMP       |             |
| A TWO-EDGED SWORD | >           | TRUE RICHES | <b>&gt;</b> |
| A JUDGE           | <b>&gt;</b> |             |             |
| WATER             | <b>&gt;</b> |             | >           |

| A HAMMER          | <u>&gt;</u> | SEED        | <b>&gt;</b> |
|-------------------|-------------|-------------|-------------|
| AMIRROR           | <b>&gt;</b> | ALAMP       | >           |
| A TWO-EDGED SWORD | <u>&gt;</u> | TRUE RICHES | >           |
| AJUDGE            | <b>&gt;</b> | A FIRE      | >           |
| WATER             | <b>&gt;</b> |             | >           |