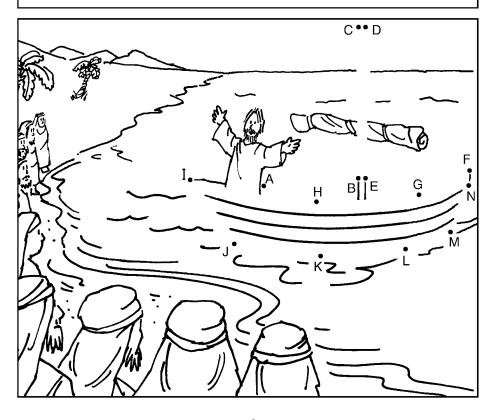

# The kingdom of heaven is like a net full of fish.

Match the fish below.

Jesus taught about the kingdom of heaven while He was in the boat.

Connect the dots.

A B C D E F G H I J K L M N

Enter your **SECRET CODE** to unlock games @ games.childrensbulletins.com