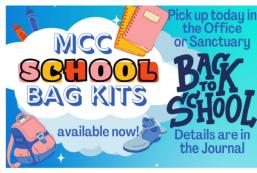

MCC School Kit Bags are now available at the tables in front of the riser's at the back of the Sanctuary and in the church office. The contents needed for the kits are:
4 spiral/perforated page notebooks (8.5"x10.5", 70 sheets), 8 new #2, unsharpened pencils, 1 ruler (flat, good quality, 30 cm), 12 colored pencils (in pkg), 1 large eraser,
2 new black/blue ballpoint pens, and 1 small all metal pencil sharpener. If you can't find the metal pencil sharpener, we will add it later. Please return kits by August 31st.