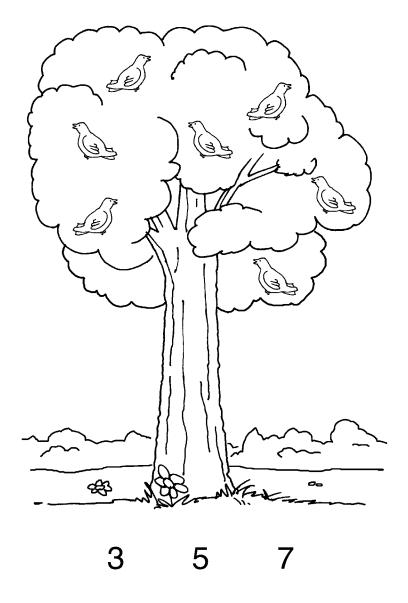

The kingdom of heaven is like a tiny mustard seed that grows into a large tree.

Count the birds in the tree. Circle the right number.

The kingdom of heaven is like a hidden treasure.

Find these treasures hidden in the picture below.