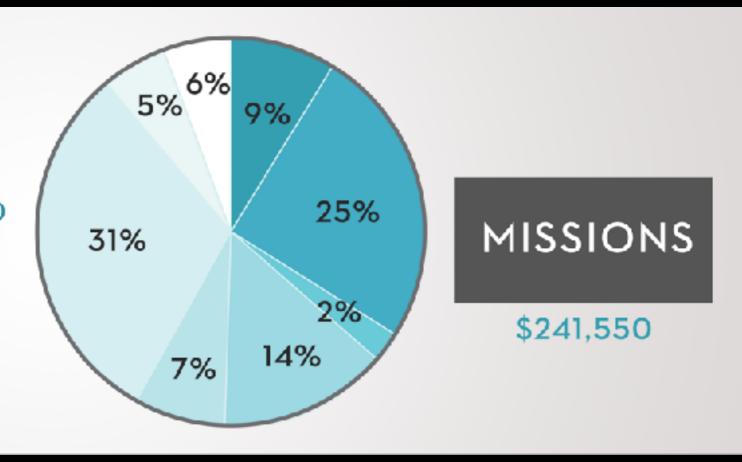

### SOME WAYS WE GIVE

- CHURCH PLANT | \$21,600
- LOCAL + GLOBAL SUPPORT | \$60,600
- EMERGENCY RELIEF | \$5,100
- LOCAL + GLOBAL OUTREACH | \$34,000
- SPECIAL NEEDS | \$18,000
- OPERATIONAL COSTS | \$75,200
- SHORT TERM SUPPORT | \$13,000
- MISC | \$14,150