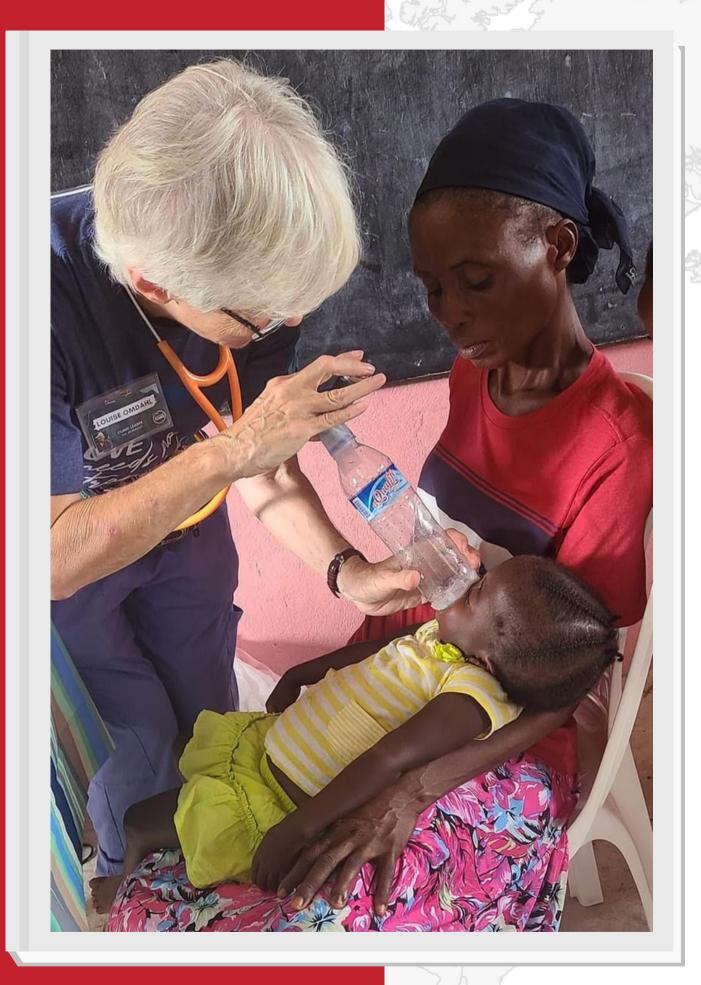

### Liberia Omdahl

Louise is starting her 3rd year in missionary work at ELWA Hospital in Monrovia, Liberia, training nurses and working extensively with malnourished children. She also goes out to villages with medical clinics to help those in physical need and bring the Gospel to remote areas.