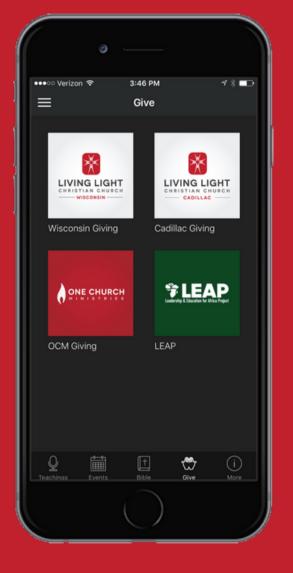

#### How to Give:

- 1. Give by cash or check made out to "One Church Ministries"
- 2. Give online through the OCM Website: onechurchministries.com/give
- 3. Give online through the Living Light Mobile App