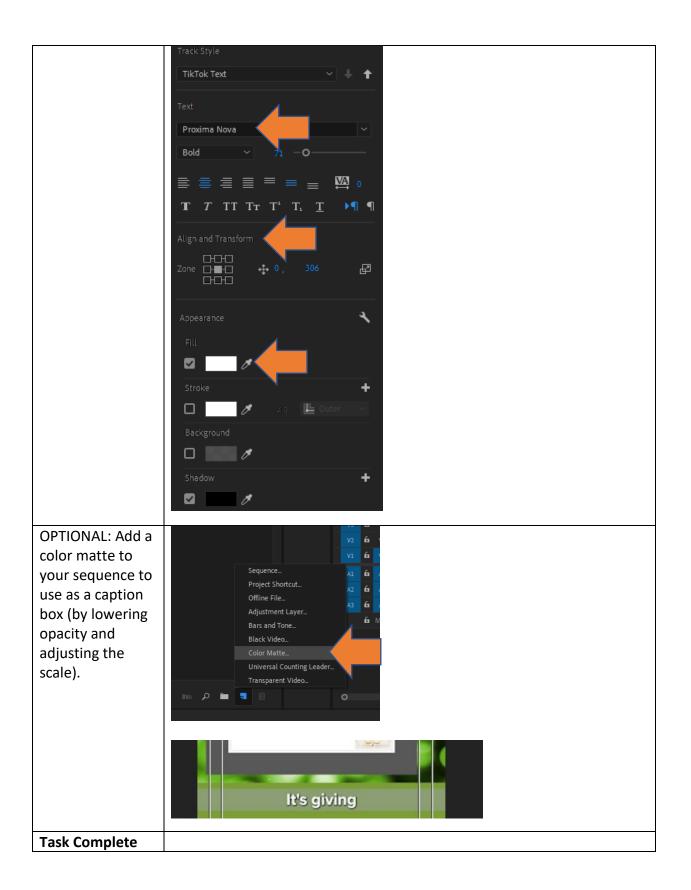

## How to Add Captions to Your Video in Premiere Pro

| Under the                                              | Transcript Captions           |                           |           | NTICI TikTol |
|--------------------------------------------------------|-------------------------------|---------------------------|-----------|--------------|
| Captions tab, you                                      | Q Search                      | <b>`</b> ⊕ ≎ ≍ ∕          | C1: Subti | tle ***      |
| can select a specific caption                          | 1. 00;00;00;01                | Tying back to             |           |              |
| line to make any                                       | 00;00;00;17                   |                           |           |              |
| changes (this will<br>likely happen<br>more than a few | 2. 00;00;00;17                | employment,               |           |              |
|                                                        | 00;00;01;06                   |                           |           |              |
| times if the                                           | 3. 00;00;01;06<br>00;00;02;23 | that's what NTICI is abou |           |              |
| caption                                                |                               |                           |           |              |
| generated is                                           |                               |                           |           |              |
| inaccurate).                                           | 4. 00;00;02;23<br>00;00;03;29 | It's giving               |           |              |
|                                                        | 5. 00;00;03;29                | its users,                |           |              |
|                                                        | 00;00;05;09                   |                           |           |              |
|                                                        |                               |                           |           |              |
| OPTIONAL: With<br>your caption(s)                      | Info                          | Essential Graphics        | netr 🔉    |              |
| selected. Go to                                        |                               |                           |           |              |
| the Essential                                          | Browse                        | Edit                      |           |              |
| Graphics panel,<br>and here you can                    |                               |                           |           |              |
| adjust caption                                         |                               |                           |           |              |
| appearance such                                        |                               |                           |           |              |
| as font, position,                                     |                               |                           |           |              |
| color, etc.                                            |                               |                           |           |              |
|                                                        |                               |                           |           |              |
|                                                        |                               |                           |           |              |
|                                                        |                               |                           |           |              |
|                                                        |                               |                           |           |              |
|                                                        |                               |                           |           |              |
|                                                        |                               |                           |           |              |
|                                                        |                               |                           |           |              |
|                                                        |                               |                           |           |              |
|                                                        |                               |                           |           |              |
|                                                        |                               |                           |           |              |
|                                                        |                               |                           |           |              |