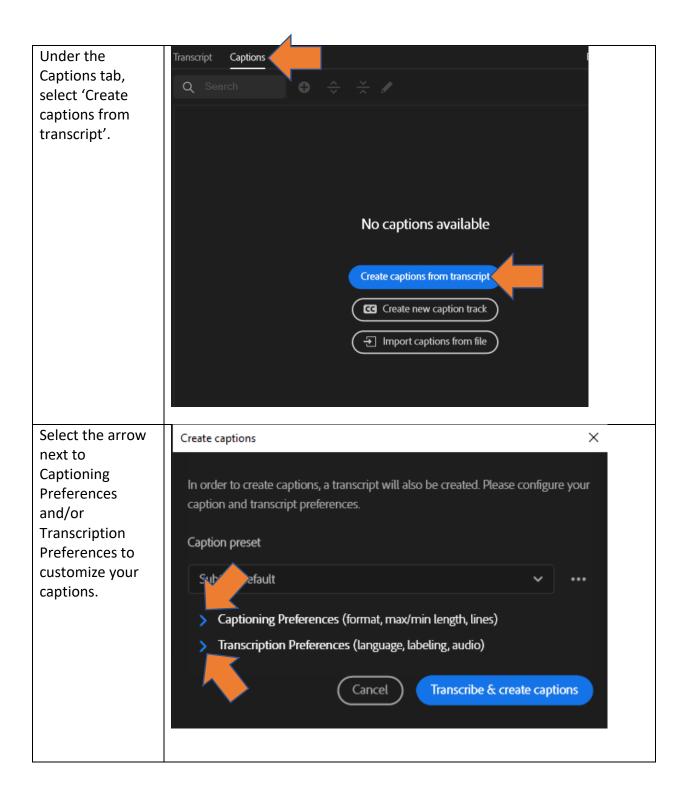

## How to Add Captions to Your Video in Premiere Pro

| Under the                                              | Transcript Captions           |                           |           | NTICI TikTol |
|--------------------------------------------------------|-------------------------------|---------------------------|-----------|--------------|
| Captions tab, you                                      | Q Search                      | <b>`</b> ⊕ ≎ ≍ ∕          | C1: Subti | tle ***      |
| can select a specific caption                          | 1. 00;00;00;01                | Tying back to             |           |              |
| line to make any                                       | 00;00;00;17                   |                           |           |              |
| changes (this will<br>likely happen<br>more than a few | 2. 00;00;00;17                | employment,               |           |              |
|                                                        | 00;00;01;06                   |                           |           |              |
| times if the                                           | 3. 00;00;01;06<br>00;00;02;23 | that's what NTICI is abou |           |              |
| caption                                                |                               |                           |           |              |
| generated is                                           |                               |                           |           |              |
| inaccurate).                                           | 4. 00;00;02;23<br>00;00;03;29 | It's giving               |           |              |
|                                                        | 5. 00;00;03;29                | its users,                |           |              |
|                                                        | 00;00;05;09                   |                           |           |              |
|                                                        |                               |                           |           |              |
| OPTIONAL: With<br>your caption(s)                      | Info                          | Essential Graphics        | netr 🔉    |              |
| selected. Go to                                        |                               |                           |           |              |
| the Essential                                          | Browse                        | Edit                      |           |              |
| Graphics panel,<br>and here you can                    |                               |                           |           |              |
| adjust caption                                         |                               |                           |           |              |
| appearance such                                        |                               |                           |           |              |
| as font, position,                                     |                               |                           |           |              |
| color, etc.                                            |                               |                           |           |              |
|                                                        |                               |                           |           |              |
|                                                        |                               |                           |           |              |
|                                                        |                               |                           |           |              |
|                                                        |                               |                           |           |              |
|                                                        |                               |                           |           |              |
|                                                        |                               |                           |           |              |
|                                                        |                               |                           |           |              |
|                                                        |                               |                           |           |              |
|                                                        |                               |                           |           |              |
|                                                        |                               |                           |           |              |
|                                                        |                               |                           |           |              |