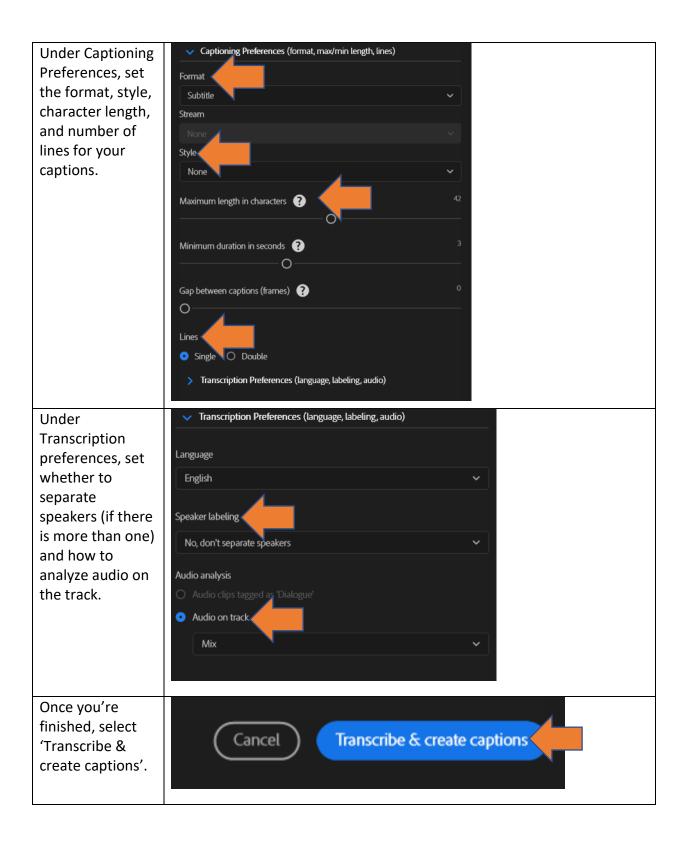

## How to Add Captions to Your Video in Premiere Pro

| Under the                                              | Transcript Captions           |                           |           | NTICI TikTol |
|--------------------------------------------------------|-------------------------------|---------------------------|-----------|--------------|
| Captions tab, you                                      | Q Search                      | <b>`</b> ⊕ ≎ ≍ ∕          | C1: Subti | tle ***      |
| can select a specific caption                          | 1. 00;00;00;01                | Tying back to             |           |              |
| line to make any                                       | 00;00;00;17                   |                           |           |              |
| changes (this will<br>likely happen<br>more than a few | 2. 00;00;00;17                | employment,               |           |              |
|                                                        | 00;00;01;06                   |                           |           |              |
| times if the                                           | 3. 00;00;01;06<br>00;00;02;23 | that's what NTICI is abou |           |              |
| caption                                                |                               |                           |           |              |
| generated is                                           |                               |                           |           |              |
| inaccurate).                                           | 4. 00;00;02;23<br>00;00;03;29 | It's giving               |           |              |
|                                                        | 5. 00;00;03;29                | its users,                |           |              |
|                                                        | 00;00;05;09                   |                           |           |              |
|                                                        |                               |                           |           |              |
| OPTIONAL: With<br>your caption(s)                      | Info                          | Essential Graphics        | netr 🔉    |              |
| selected. Go to                                        |                               |                           |           |              |
| the Essential                                          | Browse                        | Edit                      |           |              |
| Graphics panel,<br>and here you can                    |                               |                           |           |              |
| adjust caption                                         |                               |                           |           |              |
| appearance such                                        |                               |                           |           |              |
| as font, position,                                     |                               |                           |           |              |
| color, etc.                                            |                               |                           |           |              |
|                                                        |                               |                           |           |              |
|                                                        |                               |                           |           |              |
|                                                        |                               |                           |           |              |
|                                                        |                               |                           |           |              |
|                                                        |                               |                           |           |              |
|                                                        |                               |                           |           |              |
|                                                        |                               |                           |           |              |
|                                                        |                               |                           |           |              |
|                                                        |                               |                           |           |              |
|                                                        |                               |                           |           |              |
|                                                        |                               |                           |           |              |