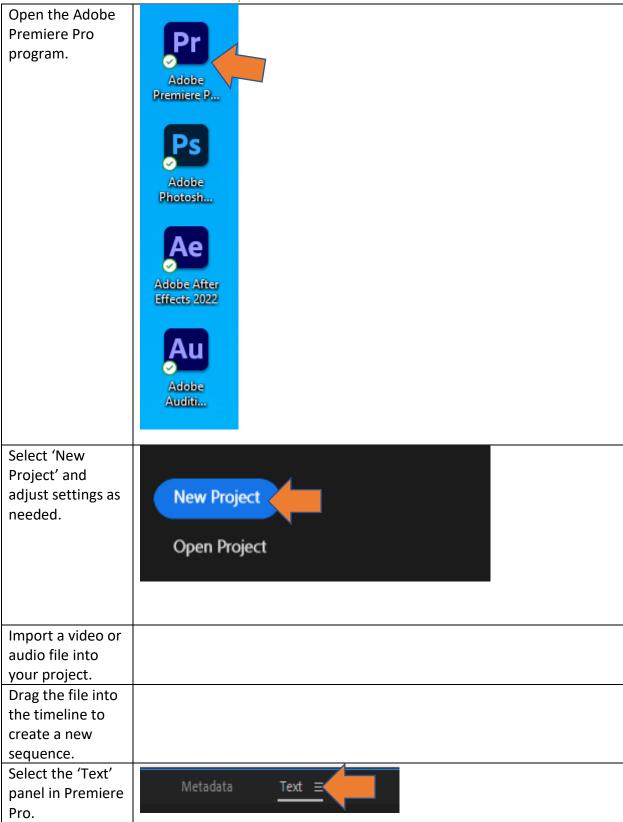

## How to Add Captions to Your Video in Premiere Pro

| Under the                                              | Transcript Captions           |                           |           | NTICI TikTol |
|--------------------------------------------------------|-------------------------------|---------------------------|-----------|--------------|
| Captions tab, you                                      | Q Search                      | <b>`</b> ⊕ ≎ ≍ ∕          | C1: Subti | tle ***      |
| can select a specific caption                          | 1. 00;00;00;01                | Tying back to             |           |              |
| line to make any                                       | 00;00;00;17                   |                           |           |              |
| changes (this will<br>likely happen<br>more than a few | 2. 00;00;00;17                | employment,               |           |              |
|                                                        | 00;00;01;06                   |                           |           |              |
| times if the                                           | 3. 00;00;01;06<br>00;00;02;23 | that's what NTICI is abou |           |              |
| caption                                                |                               |                           |           |              |
| generated is                                           |                               |                           |           |              |
| inaccurate).                                           | 4. 00;00;02;23<br>00;00;03;29 | It's giving               |           |              |
|                                                        | 5. 00;00;03;29                | its users,                |           |              |
|                                                        | 00;00;05;09                   |                           |           |              |
|                                                        |                               |                           |           |              |
| OPTIONAL: With<br>your caption(s)                      | Info                          | Essential Graphics        | netr 🔉    |              |
| selected. Go to                                        |                               |                           |           |              |
| the Essential                                          | Browse                        | Edit                      |           |              |
| Graphics panel,<br>and here you can                    |                               |                           |           |              |
| adjust caption                                         |                               |                           |           |              |
| appearance such                                        |                               |                           |           |              |
| as font, position,                                     |                               |                           |           |              |
| color, etc.                                            |                               |                           |           |              |
|                                                        |                               |                           |           |              |
|                                                        |                               |                           |           |              |
|                                                        |                               |                           |           |              |
|                                                        |                               |                           |           |              |
|                                                        |                               |                           |           |              |
|                                                        |                               |                           |           |              |
|                                                        |                               |                           |           |              |
|                                                        |                               |                           |           |              |
|                                                        |                               |                           |           |              |
|                                                        |                               |                           |           |              |
|                                                        |                               |                           |           |              |