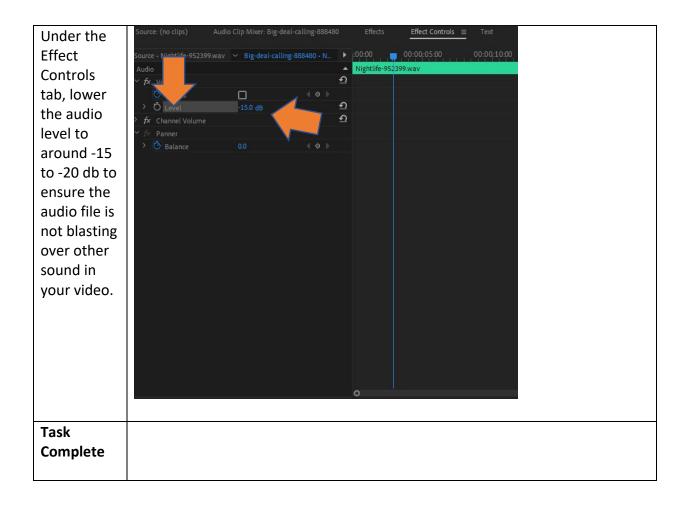

| Drag the<br>audio file to<br>the timeline<br>sequence. | <ul> <li>× Big-deal-calling-888490 ≡</li> <li>00:00:02:23</li></ul>                         |
|--------------------------------------------------------|---------------------------------------------------------------------------------------------|
| OPTIONAL:                                              |                                                                                             |
| If the audio                                           |                                                                                             |
| file is too                                            |                                                                                             |
| long (which                                            |                                                                                             |
| it likely will                                         |                                                                                             |
| be if it's a                                           |                                                                                             |
| music file),                                           |                                                                                             |
| clip the                                               |                                                                                             |
| audio file                                             |                                                                                             |
| with the                                               |                                                                                             |
| Razor tool                                             |                                                                                             |
| and delete                                             |                                                                                             |
| the portion                                            |                                                                                             |
| you don't                                              |                                                                                             |
| need.                                                  |                                                                                             |
| With the                                               | A Import Edit Export                                                                        |
| audio file                                             | Source: (no clips) Audio Clip Mixer: Big-deal-calling-888480 Effects Effect Controls = Text |
| selected, go                                           |                                                                                             |
| to the                                                 |                                                                                             |
| Effect                                                 |                                                                                             |
| Controls                                               |                                                                                             |
| tab.                                                   |                                                                                             |