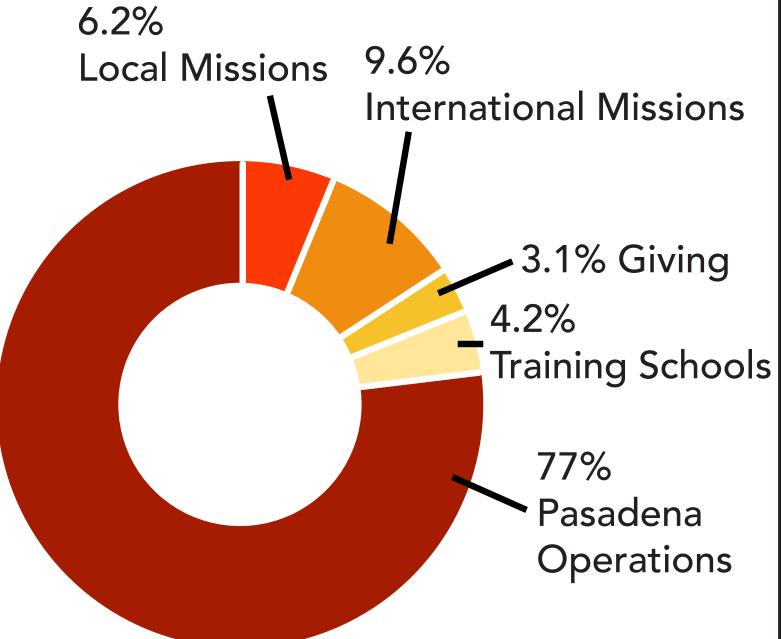

#### SPENDING BY CATEGORY

#### SPENDING BY PURPOSE

We are called to love God together

We've been forged by God and saved by Jesus Christ

God has specific areas of impact we are being prepared for

Ephesians 2.10