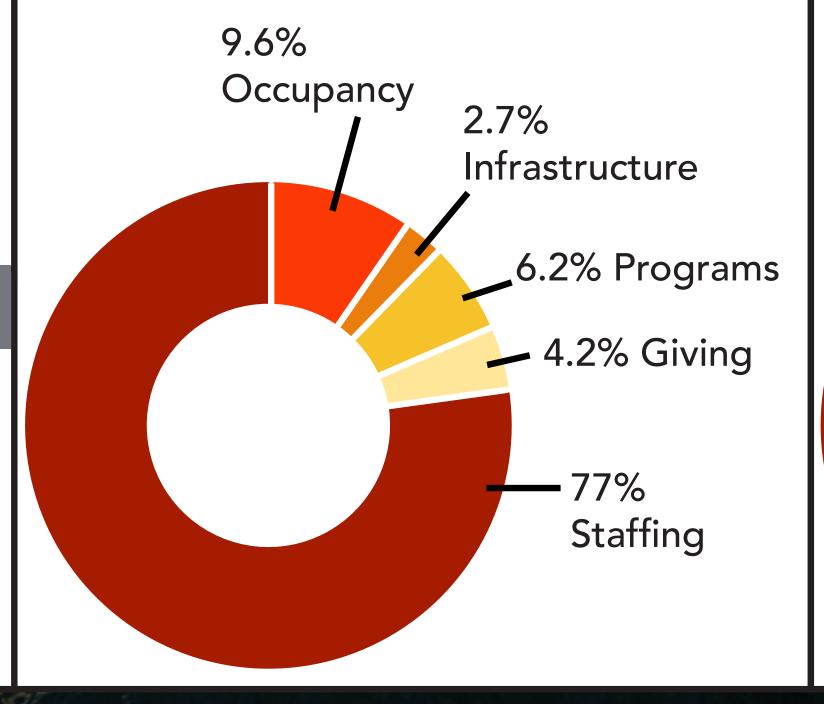

l> <li>15 Lifegroups</li> <li>61 LG &amp; Section leaders</li> <li>180 /week at Lifegroup</li> </ul> | <ul><li>13 Lifegroups</li><li>100 /week at Lifegroup</li></ul> |



#### MINISTRIES

#### SHORT-TERM IMPACT TRIPS

- 79 short-term Impact Trip participants
- 60 adults, 11 youth, 8 kids
- 9 trips
- 5 regions: Africa, Asia, Europe, Middle East, North America



#### LONG-TERM MISSIONS

- 41 total long-term missionaries
- 19 adults & 22 kids
- 6 teams made up of 11 family units
- 4 regions: Africa, Asia, Europe, Middle East





### 2019 BY THE NUMBERS

#### FINANCIALS

#### GIVING

2017 \$1,935,000

2018

\$2,127,600

2019 est \$2,230,675

#### SPENDING

2017 \$2,338,406

\$2,168,172

2019 est **\$2,154,296** 

0.06% decrease from 2018

4.87%

growth

from 2018

#### SPENDING BY CATEGORY



#### SPENDING BY PURPOSE













We are called to love God together



We've been forged by God and saved by Jesus Christ



God has specific areas of impact we are being prepared for



Ephesians 2.10





#### We are called to love God together



We've been forged by God and saved by Jesus Christ

Received our name in Waco in 2003 to be a church like Ephesus

- that by the way we equipped people
- the region around us and the world we live in would be changed

For we are His workmanship, created in Christ Jesus for good works, which God prepared in advance for us to do.

Ephesians 2.10





#### God has specific areas of impact we are being prepared for

In bumpy times, its crucial to know He's worked in us, is working in and will continue to do so

1/2014 God miraculously brings