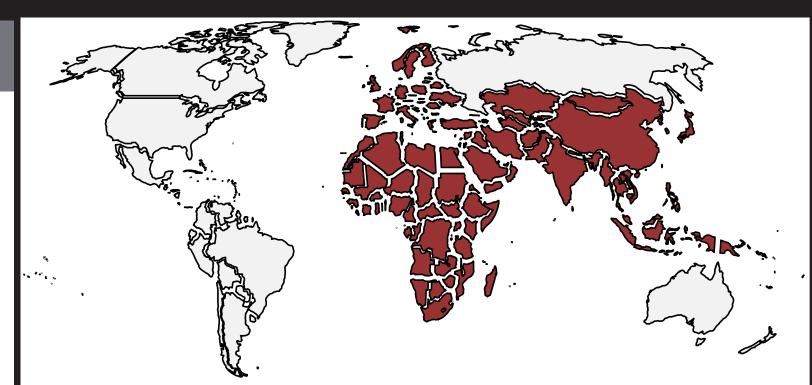

#### SHORT-TERM IMPACT TRIPS

- 79 short-term Impact Trip participants
- 60 adults, 11 youth, 8 kids
- 9 trips
- 5 regions: Africa, Asia, Europe, Middle East, North America

#### LONG-TERM MISSIONS

- 41 total long-term missionaries
- 19 adults & 22 kids
- 6 teams made up of 11 family units
- 4 regions: Africa, Asia, Europe, Middle East