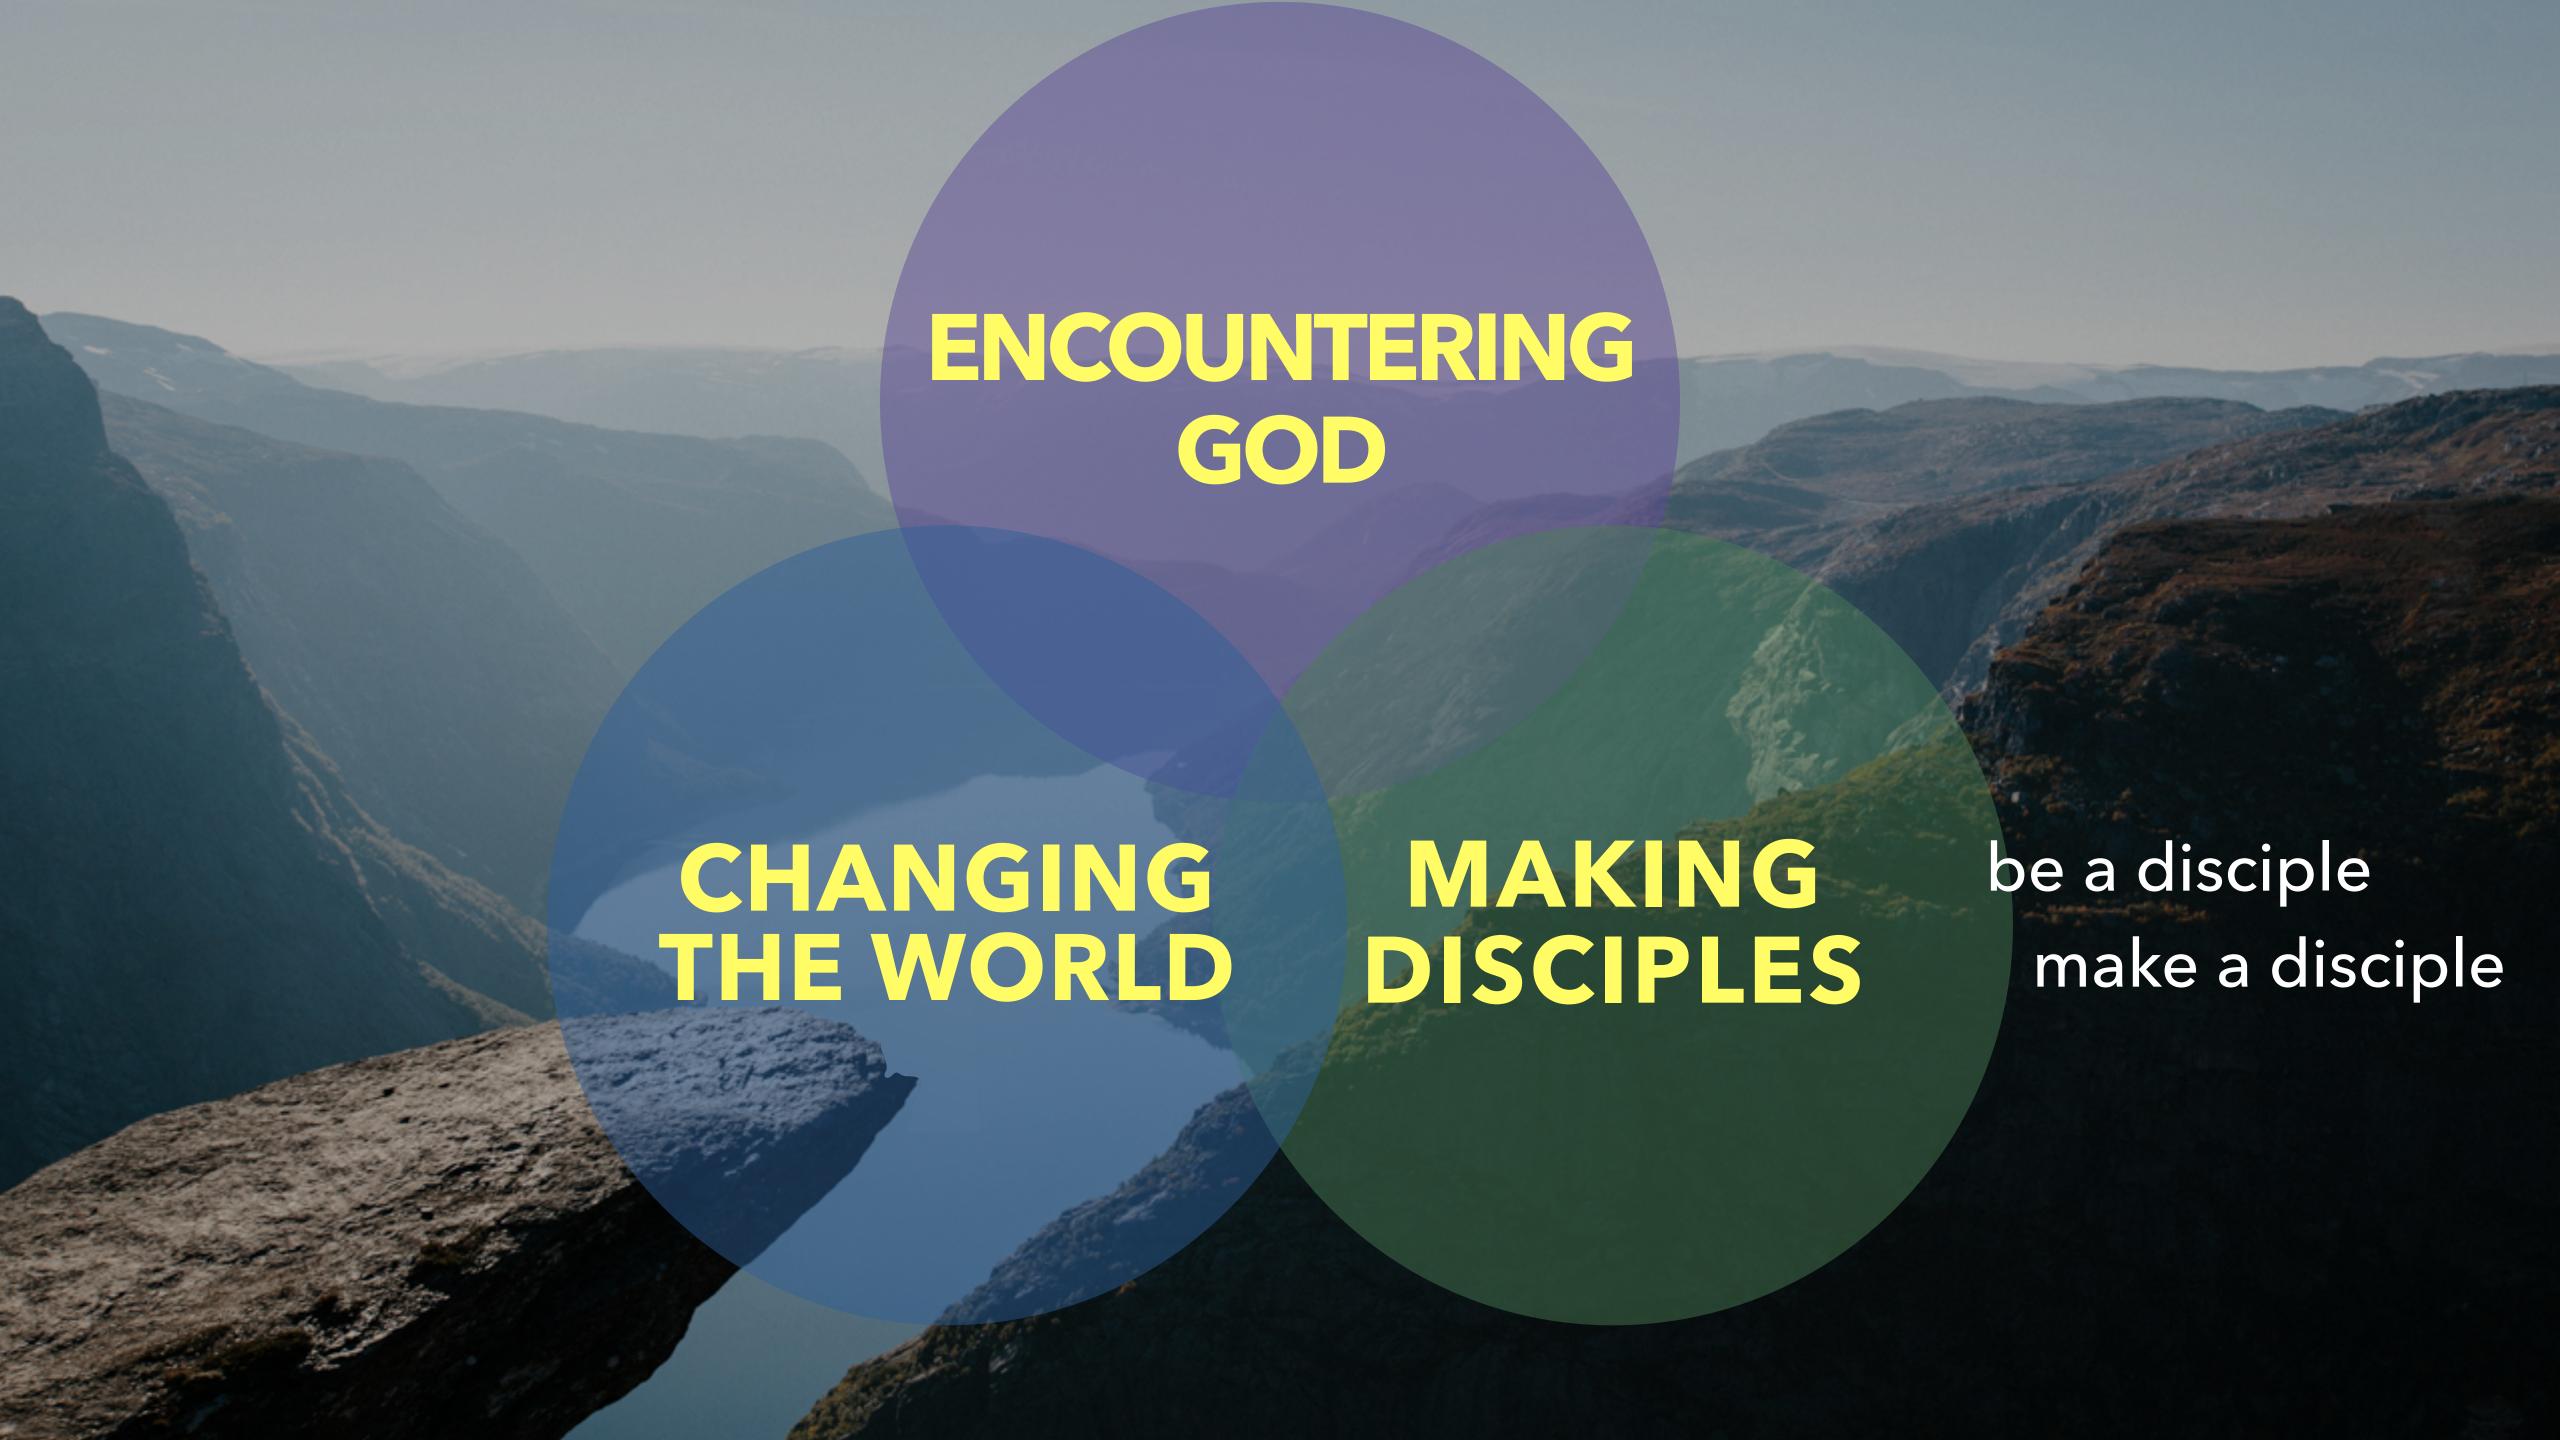

# CHANGING MAKING THE WORLD DISCIPLES

Church (ekklesia) = "the called out ones"

Apostolic (apostolos) = "the sent ones"

we are called out of the world into the church to be equipped to be sent back there as Christ's ambassadors

### LIFEU 2020, JAN-MAY

Dife University classes are designed to equip and train you in your faith holistically, and build you up as Kingdom leaders in your areas of influence.

**JAN** Hearing God's Voice