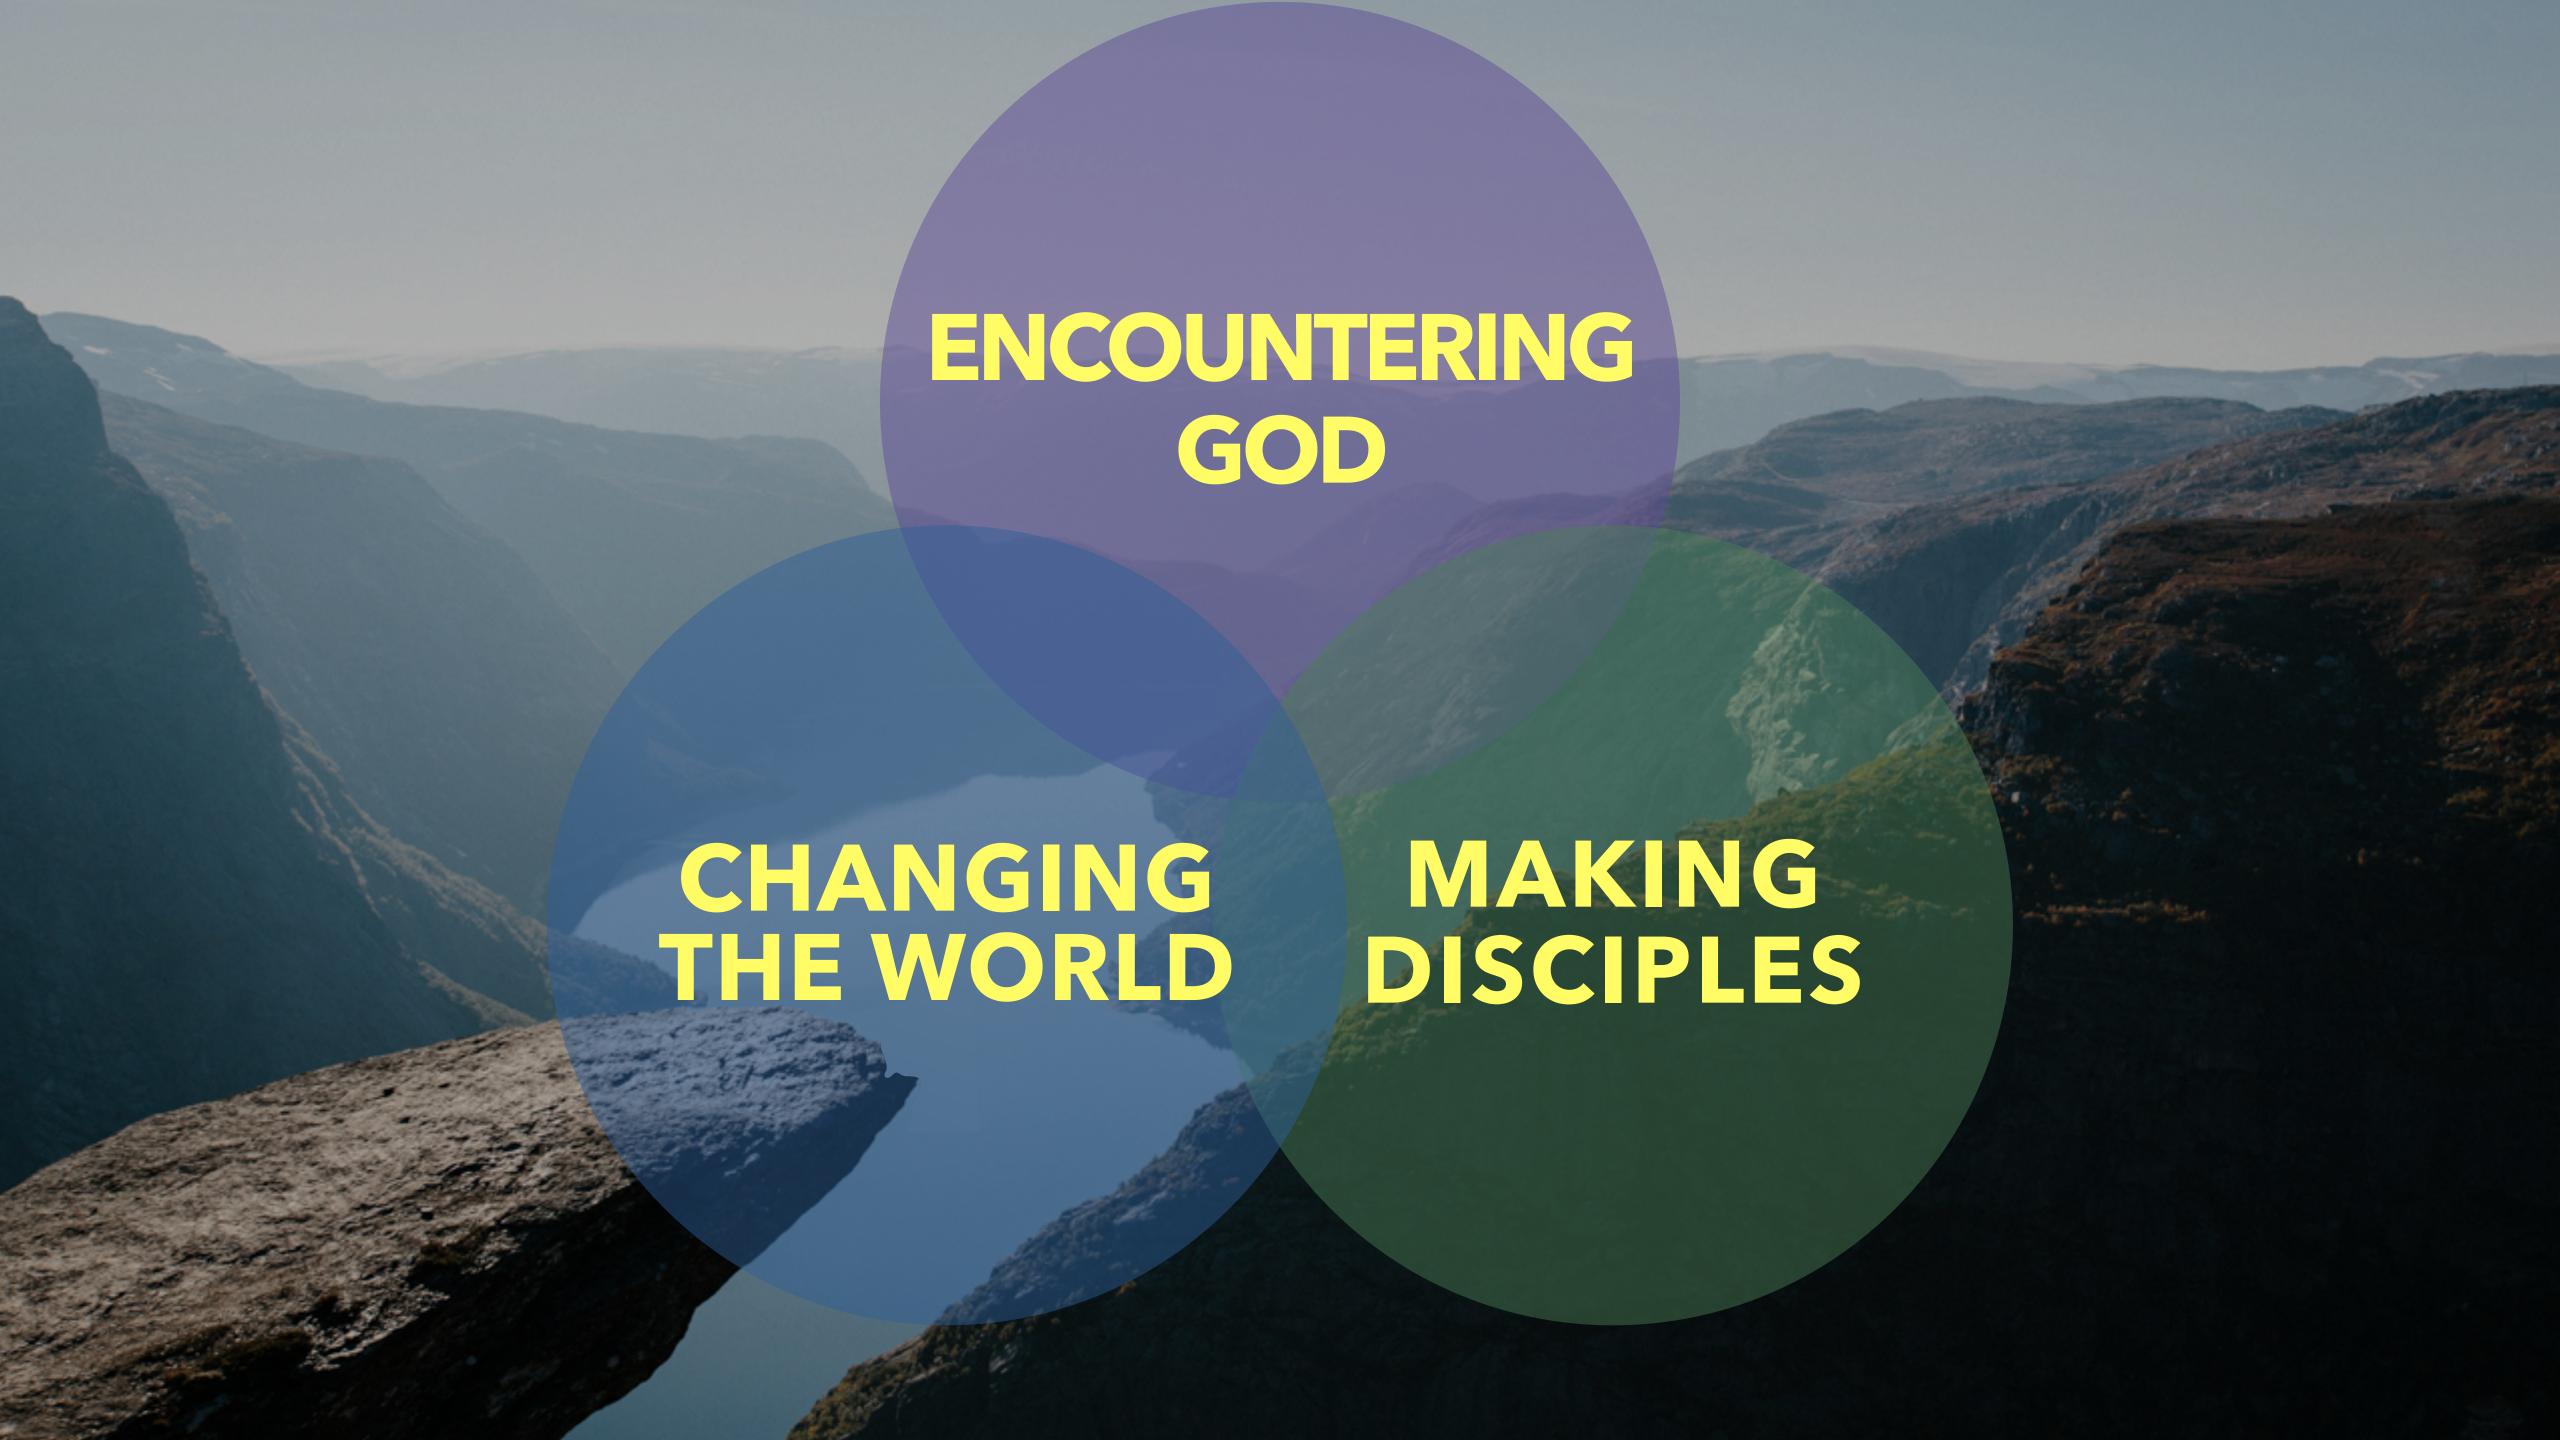

# CHANGING MAKING THE WORLD DISCIPLES

Church (ekklesia) = "the called out ones"

Apostolic (apostolos) = "the sent ones"

we are called out of the world into the church to be equipped to be sent back there as Christ's ambassadors