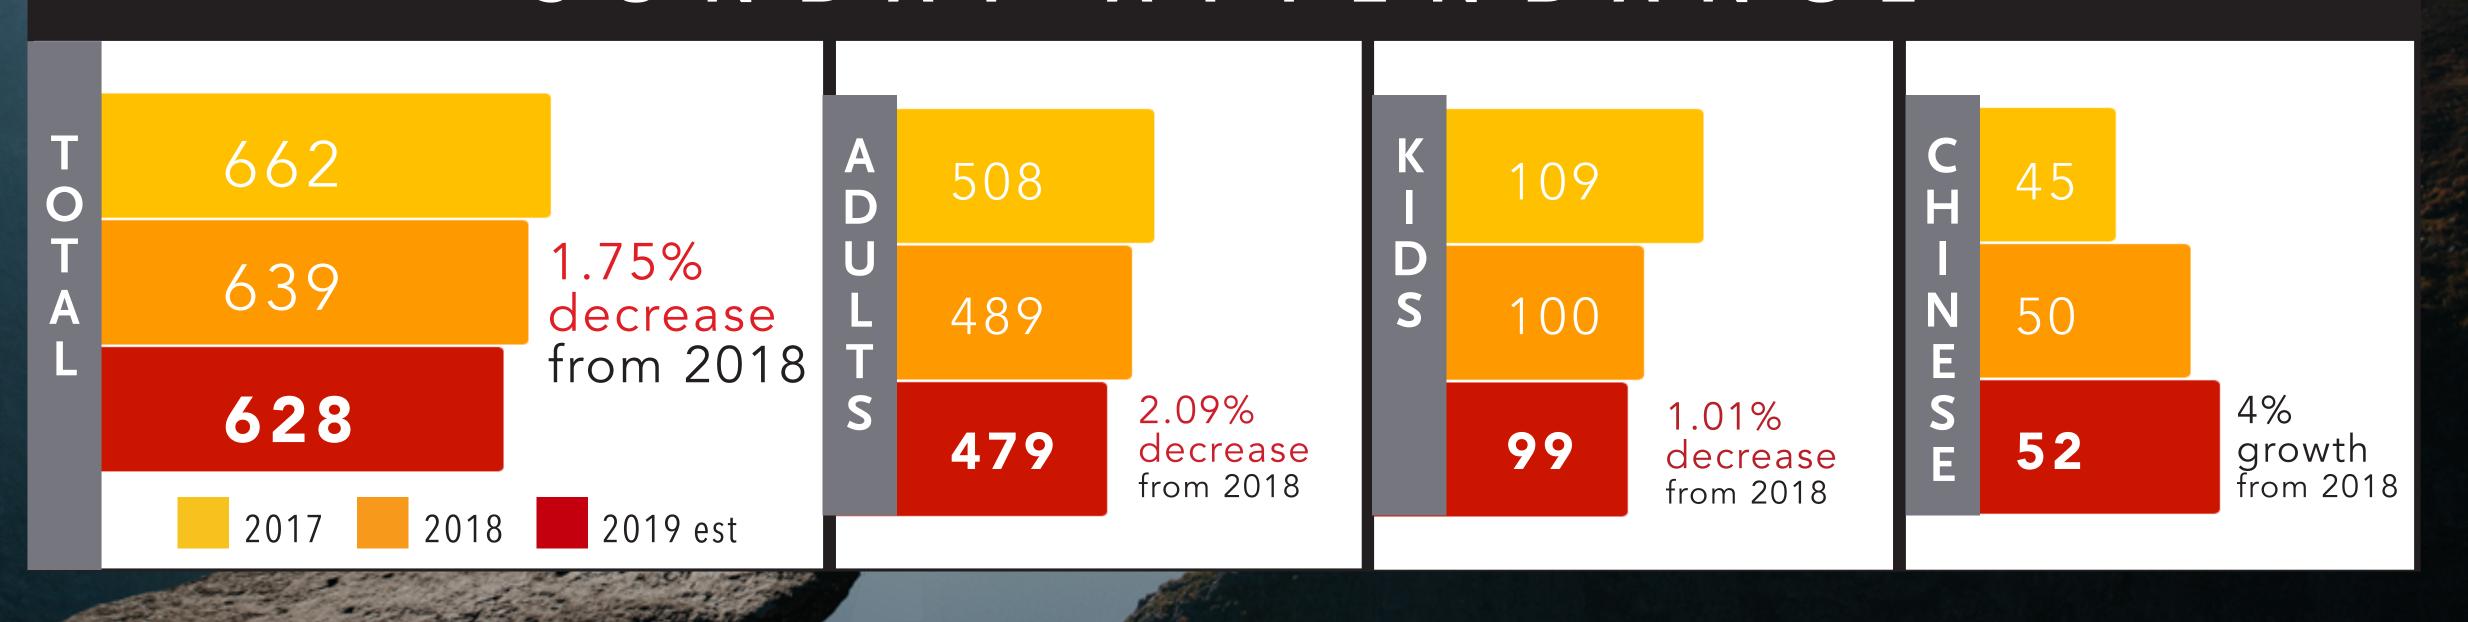

# Unity Service State of our Union Membership Meeting





### 2019 BY THE NUMBERS

#### SUNDAY ATTENDANCE





# 2019 BY THE NUMBERS

#### ZONES

| KINGDOM KIDS                                  | YOUTH                                | COLLEGE                                                              | YOUNG ADULTS                                                                         | FAMILIES                                                                                               |                                                                |
|-----------------------------------------------|--------------------------------------|----------------------------------------------------------------------|--------------------------------------------------------------------------------------|--------------------------------------------------------------------------------------------------