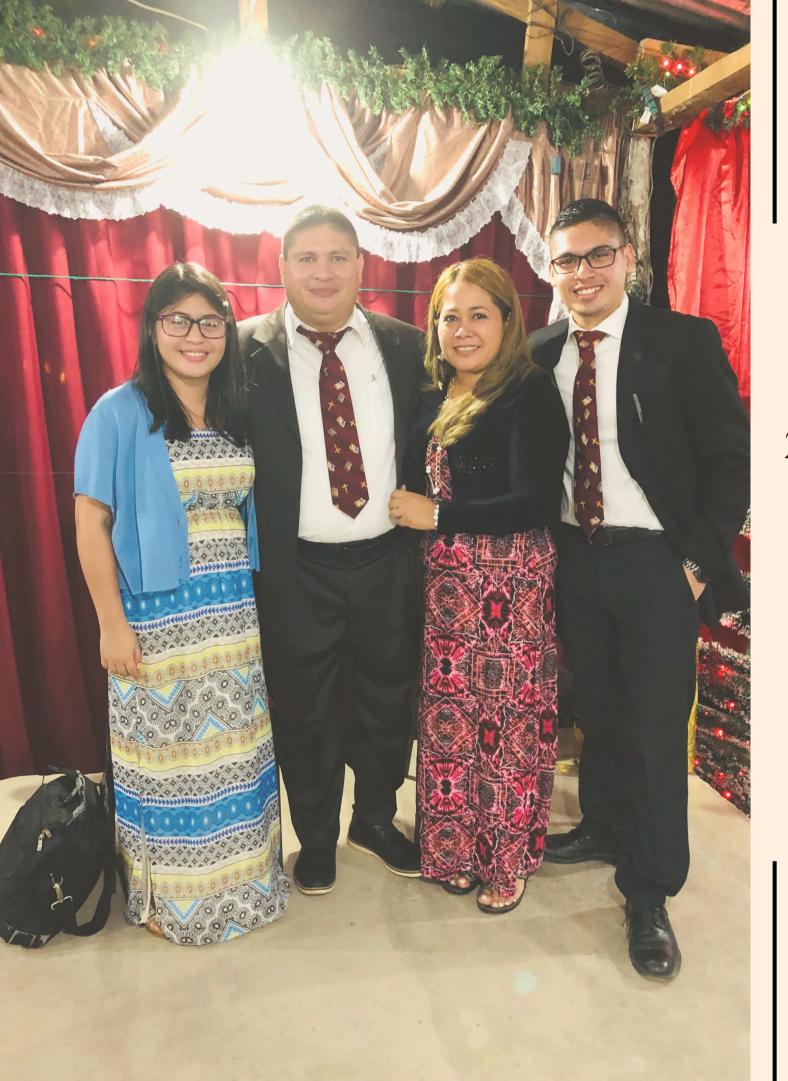

Dear Pastor and Church: Greetings and many blessings for your family, wishing you the best so that your personal family and church plans and projects are fulfilled with the favor of God. Thank God our church every day souls are saved and people are getting discipled, we have had activities such as the celebration of Mother's Day in this month of May where only God and his prayers, his love by supporting us in our ministry we have been able to see the hand of God in all our projects. I ask that you pray for our construction of our temple. We pray to our God to bless your lives for supporting our ministry, thank you for your love, we love you as the Escobar Fernández Family of Honduras, El Progreso, Yoro in the town of Mendieta.

# Our helds, celebration Mother's Day, soul winning, and discipleship. And others.