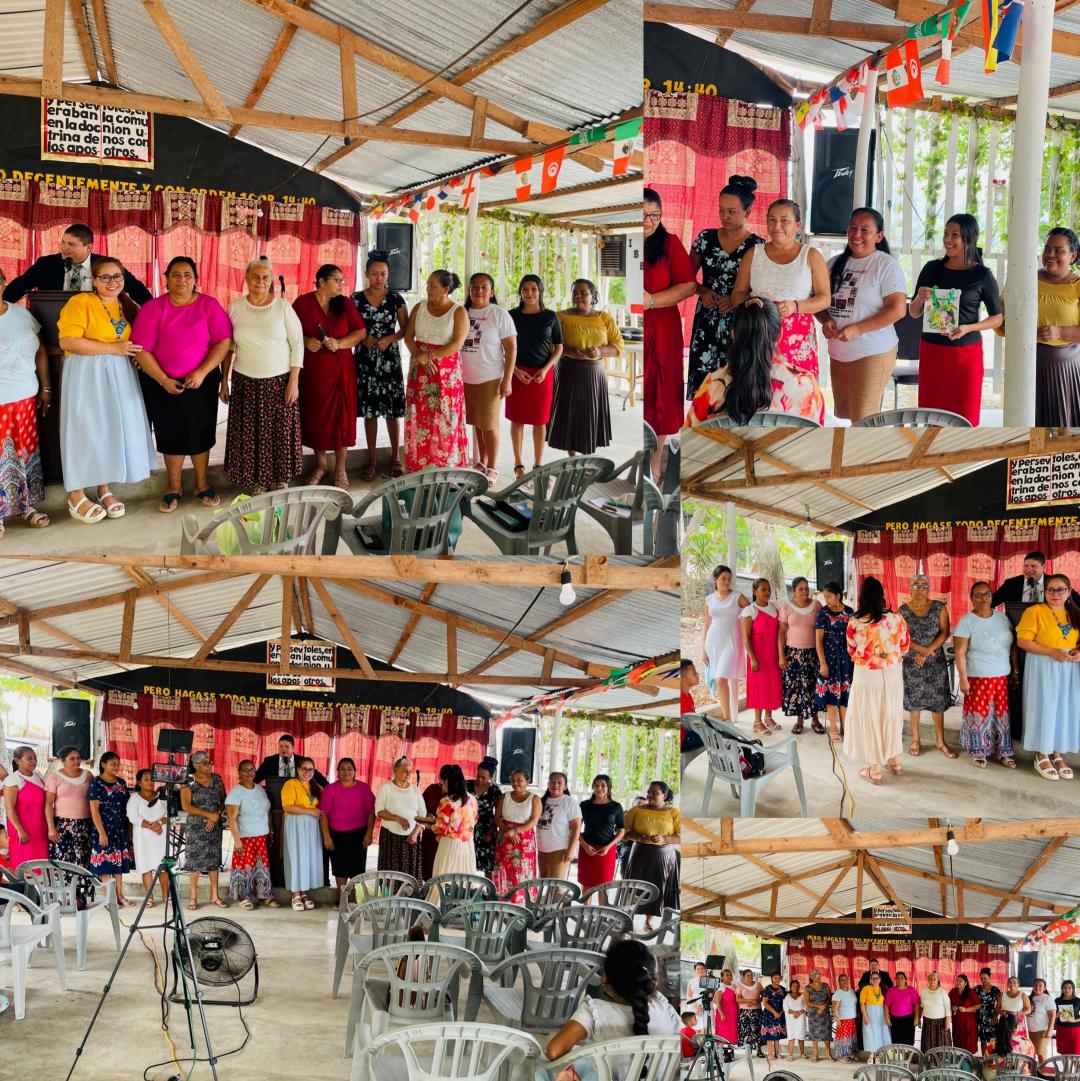

Dear Pastor and Church: Greetings and many blessings for your family, wishing you the best so that your personal family and church plans and projects are fulfilled with the favor of God. Thank God our church every day souls are saved and people are getting discipled, we have had activities such as the celebration of Mother's Day in this month of May where only God and his prayers, his love by supporting us in our ministry we have been able to see the hand of God in all our projects. I ask that you pray for our construction of our temple. We pray to our God to bless your lives for supporting our ministry, thank you for your love, we love you as the Escobar Fernández Family of Honduras, El Progreso, Yoro in the town of Mendieta.

# Our helds, celebration Mother's Day, soul winning, and discipleship. And others.