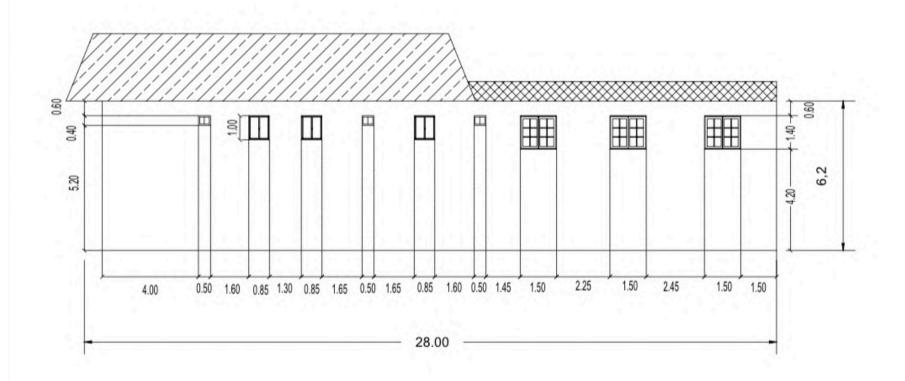

7/7 ESC 1:30

DISEÑÓ: ING. EDWIN AMAYA WILLS
VISTA PERFIL TRASERA IGLESIA

PLANTA DE DISTRIBUCIÓN

ABRIL 2020

ESC 1:30

6/7