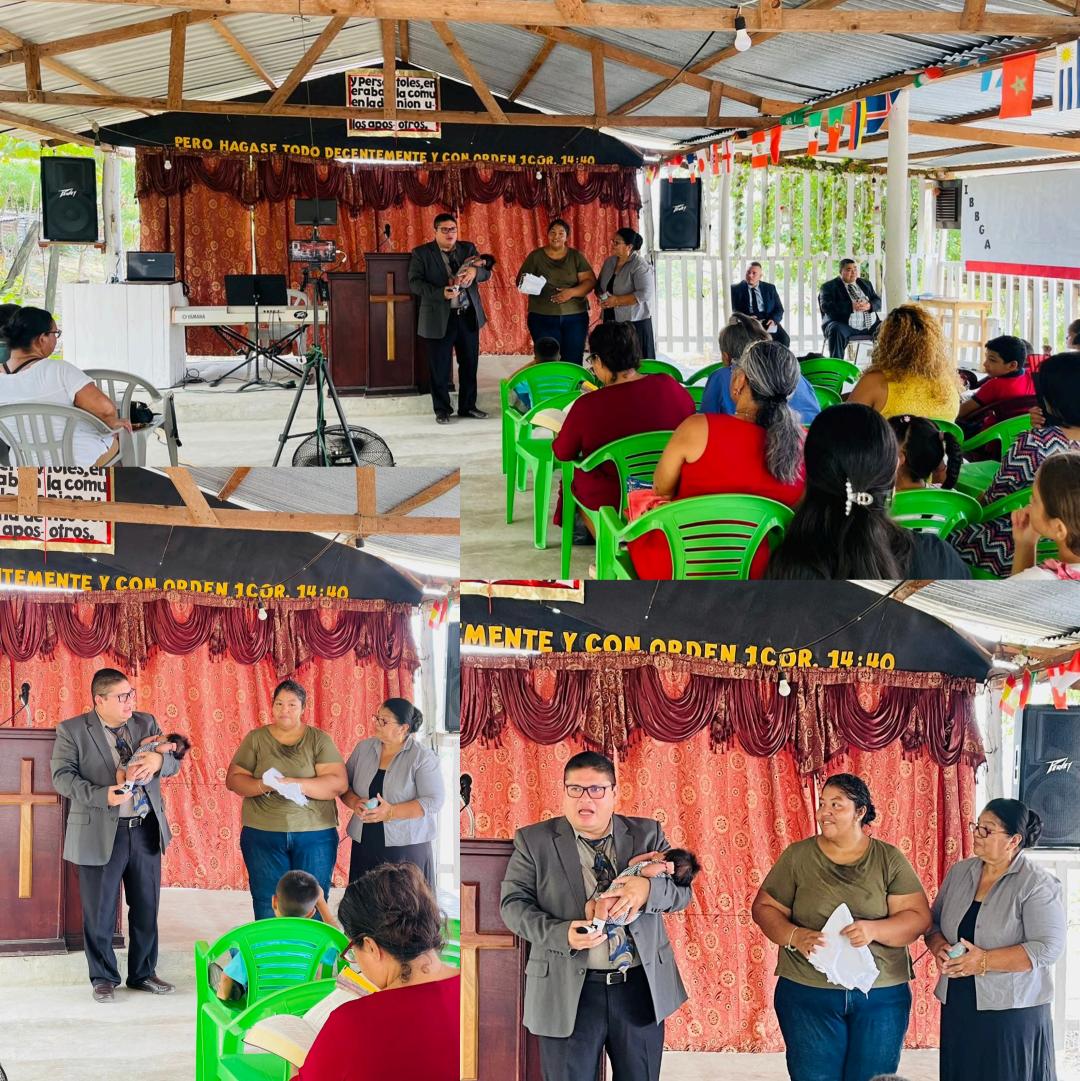

Dear Pastor and Church: Greetings and many blessings for your family, wishing you the best so that your personal family and church plans and projects are fulfilled with the favor of God. Thank God our church every day souls are saved and people are getting discipled, we have had activities such as the celebration of Mother's Day in this month of May where only God and his prayers, his love by supporting us in our ministry we have been able to see the hand of God in all our projects. I ask that you pray for our construction of our temple. We pray to our God to bless your lives for supporting our ministry, thank you for your love, we love you as the Escobar Fernández Family of Honduras, El Progreso, Yoro in the town of Mendieta.

# Our helds, celebration Mother's Day, soul winning, and discipleship. And others.