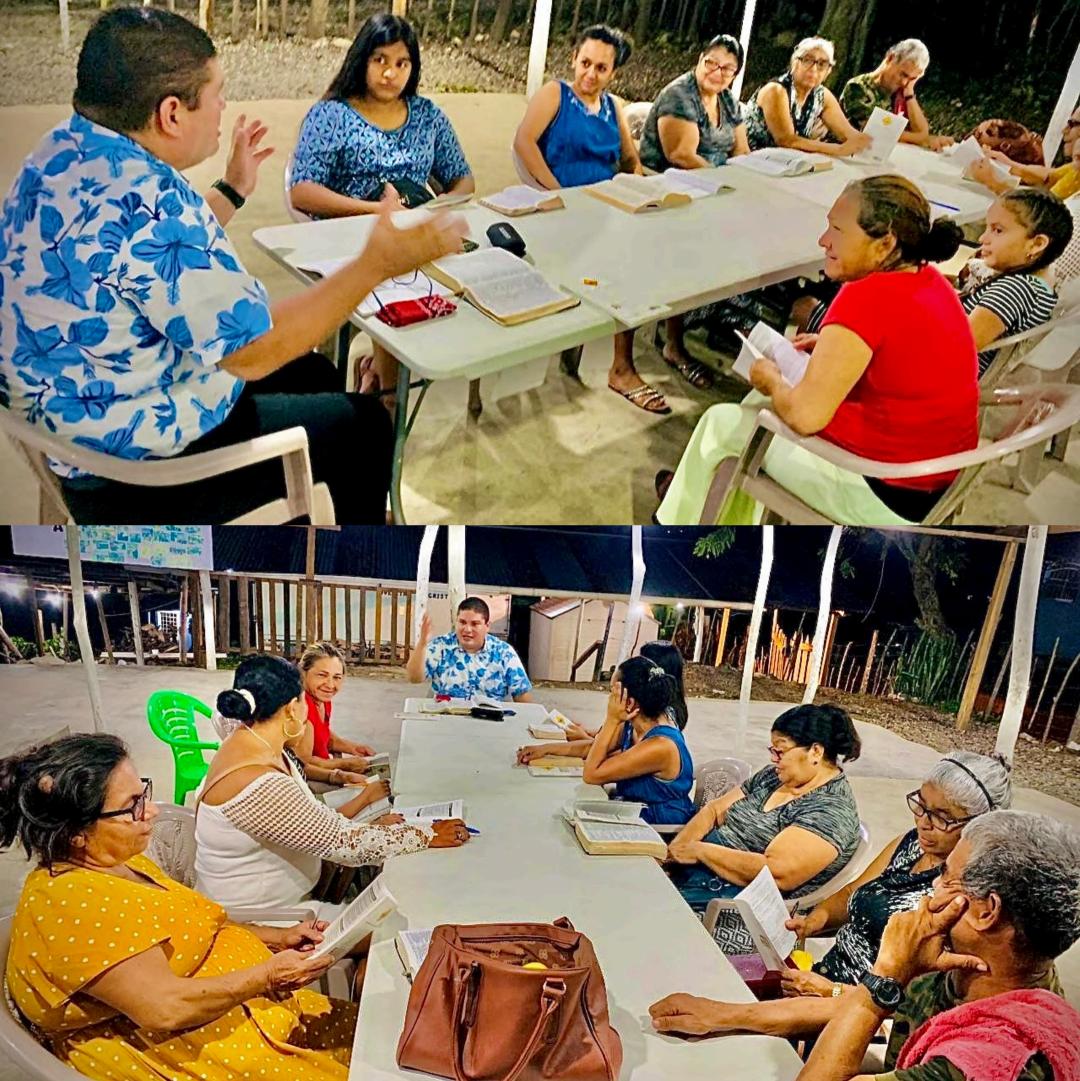

Dear Pastor and Church: Greetings and many blessings for your family, wishing you the best so that your personal family and church plans and projects are fulfilled with the favor of God. Thank God our church every day souls are saved and people are getting discipled, we have had activities such as the celebration of Mother's Day in this month of May where only God and his prayers, his love by supporting us in our ministry we have been able to see the hand of God in all our projects. I ask that you pray for our construction of our temple. We pray to our God to bless your lives for supporting our ministry, thank you for your love, we love you as the Escobar Fernández Family of Honduras, El Progreso, Yoro in the town of Mendieta.

# Our helds, celebration Mother's Day, soul winning, and discipleship. And others.