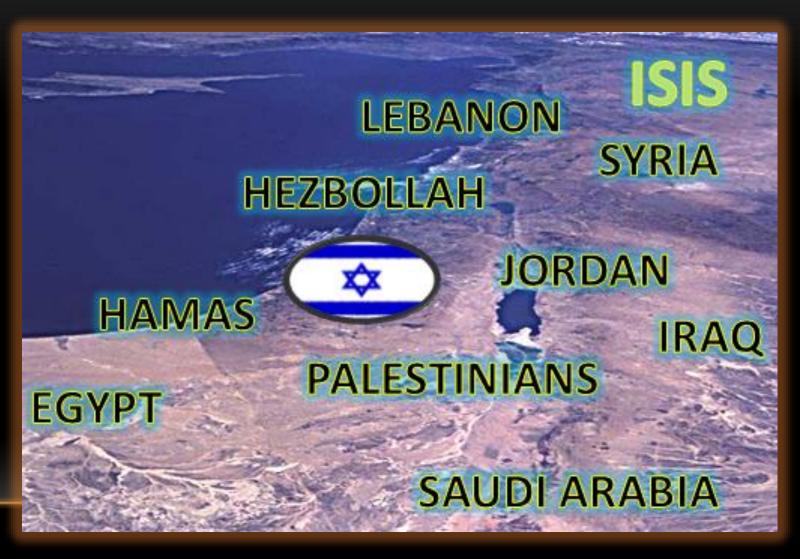

## The Zechariah 12 Psalm 83 Connections

Do not keep silent, O God! Do not hold Your peace, And do not be still, O God! For behold, Your enemies make a tumult; And those who hate You have lifted up their head. They have taken crafty counsel against Your people, And consulted together against Your sheltered ones. They have said, "Come, and let us cut them off from being a nation, That the name of Israel may be remembered no more." For they have consulted together with one consent; They form a confederacy against You:

Psalm 83:1-5

PSALM 83: 6-8, 12

The **TENTS OF EDOM** and the Ishmaelites; Moab and the Hagarenes; Gebal, Ammon, and Amalek; Philistia with The Inhabitants of Tyre; Assyria also has Joined with them; They have helped the children of Lot...

Who said, "Let us take for Ourselves The Pastures of God (Promised Land) for our possessions...

The Inner Circle map overlays the ancient names of the Psalm 83:6-8 confederation over their modern-day counterparts.