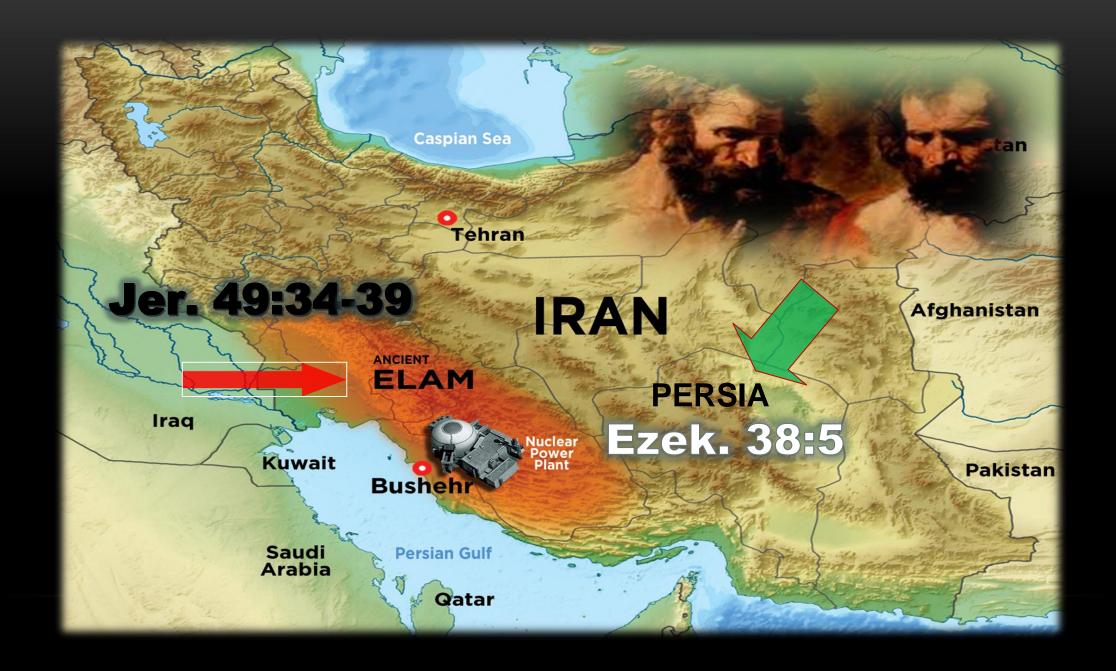

#### The "I Wills" of Elam

- 1. bring disaster upon them, My fierce anger,
- 2. destroy from there the king and the princes,
- 3. break the bow of Elam, The foremost of their might,
- 4. bring the four winds From the four quarters of heaven,
- **5. scatter them** toward all those winds, (worldwide)
- 6. cause Elam to **be dismayed** before their enemies and before those who seek their life,
- 7. send the sword after them Until I have consumed them,
- 8. set My throne in Elam,
- 9. and, (in the latter days) bring back the captives of Elam."