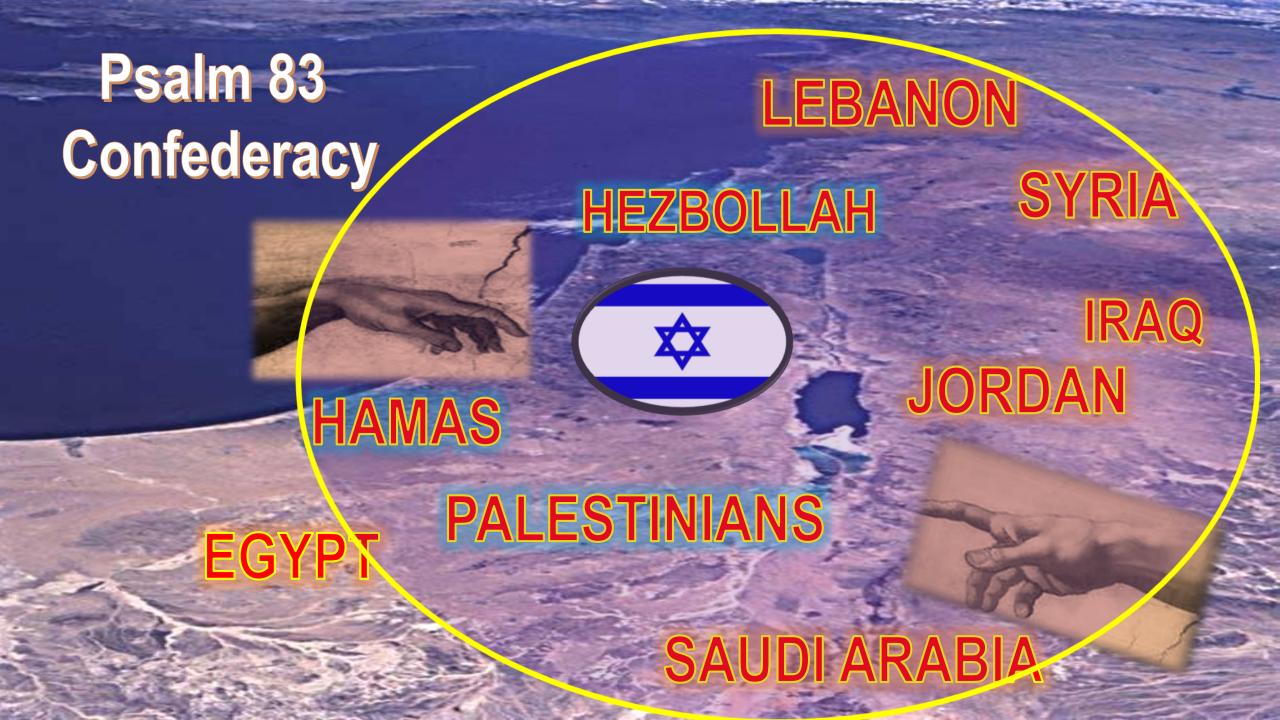

## The Zechariah 12 Psalm 83 Connections

Do not keep silent, O God! Do not hold Your peace, And do not be still, O God! For behold, Your enemies make a tumult; And those who hate You have lifted up their head. They have taken crafty counsel against Your people, And consulted together against Your sheltered ones. They have said, "Come, and let us cut them off from being a nation, That the name of Israel may be remembered no more." For they have consulted together with one consent; They form a confederacy against You:

Psalm 83:1-5

PSALM 83: 6-8, 12

The **TENTS OF EDOM** and the Ishmaelites; Moab and the Hagarenes; Gebal, Ammon, and Amalek; Philistia with The Inhabitants of Tyre; Assyria also has Joined with them; They have helped the children of Lot...

Who said, "Let us take for Ourselves The Pastures of God (Promised Land) for our possessions...

The Inner Circle map overlays the ancient names of the Psalm 83:6-8 confederation over their modern-day counterparts.