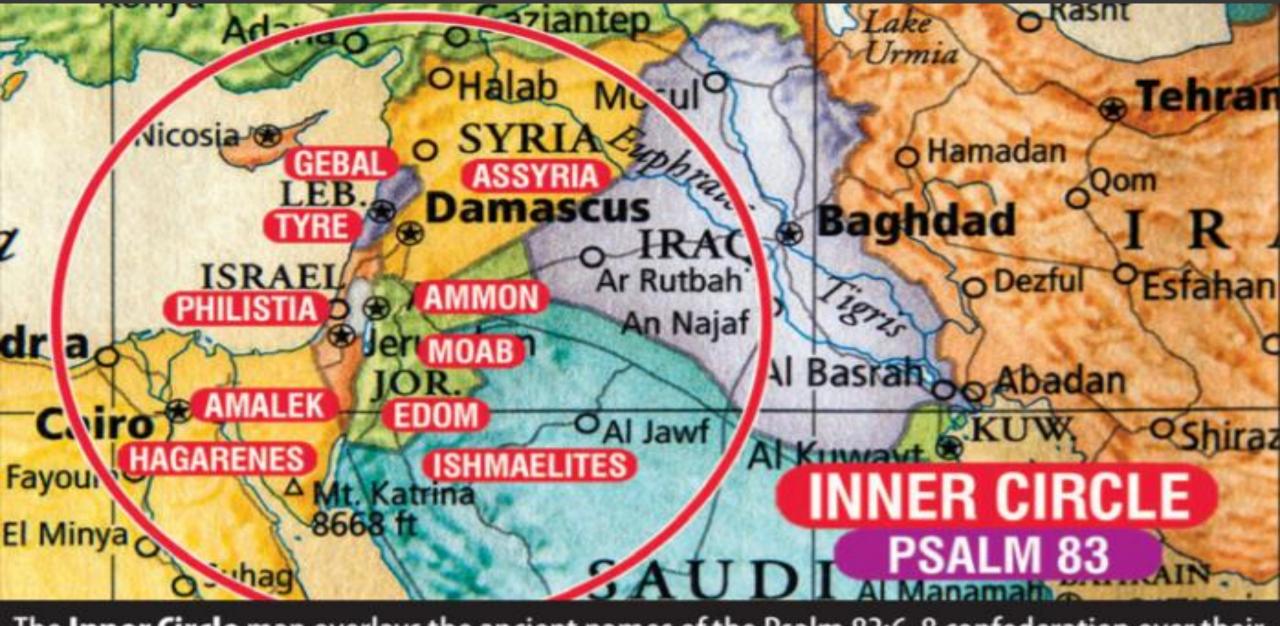

Psalm 83:1-5

PSALM 83: 6-8, 12

The **TENTS OF EDOM** and the Ishmaelites; Moab and the Hagarenes; Gebal, Ammon, and Amalek; Philistia with The Inhabitants of Tyre; Assyria also has Joined with them; They have helped the children of Lot...

Who said, "Let us take for Ourselves The Pastures of God (Promised Land) for our possessions...

The Inner Circle map overlays the ancient names of the Psalm 83:6-8 confederation over their modern-day counterparts.