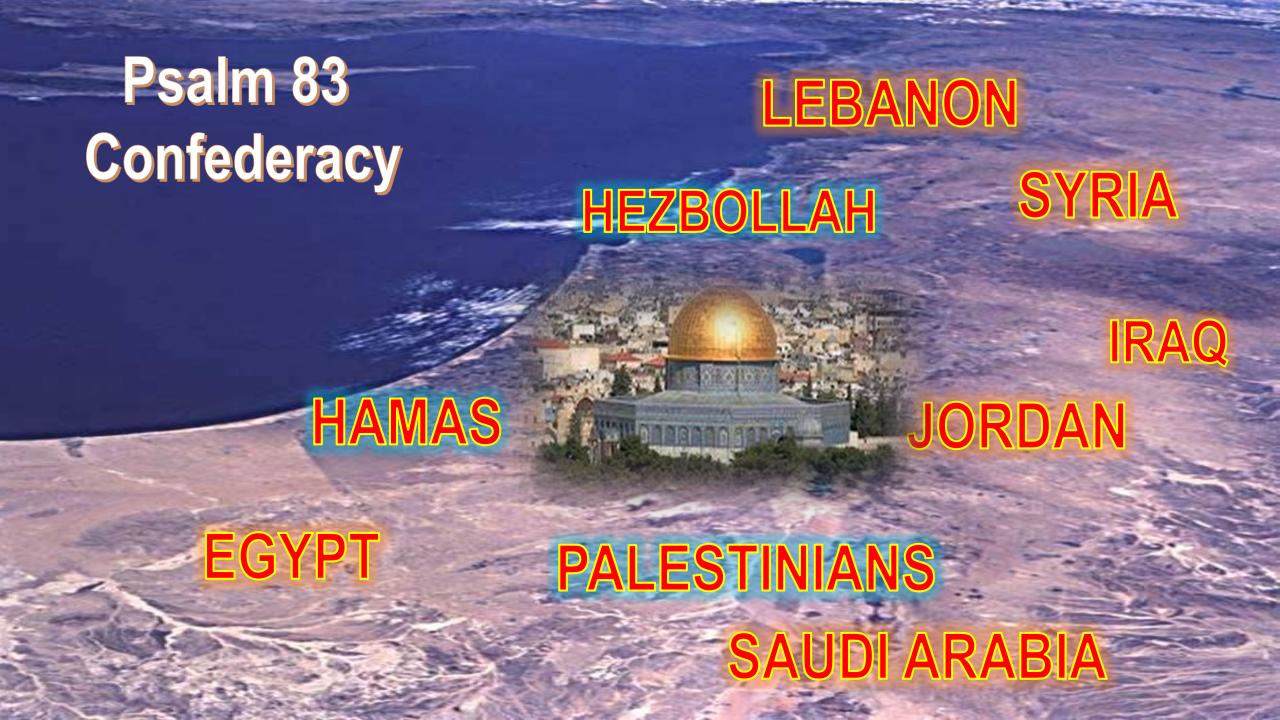

## The Zechariah 12 Psalm 83 Connections

Do not keep silent, O God! Do not hold Your peace, And do not be still, O God! For behold, Your enemies make a tumult; And those who hate You have lifted up their head. They have taken crafty counsel against Your people, And consulted together against Your sheltered ones. They have said, "Come, and let us cut them off from being a nation, That the name of Israel may be remembered no more." For they have consulted together with one consent; They form a confederacy against You:

Psalm 83:1-5

PSALM 83: 6-8, 12

The **TENTS OF EDOM** and the Ishmaelites; Moab and the Hagarenes; Gebal, Ammon, and Amalek; Philistia with The Inhabitants of Tyre; Assyria also has Joined with them; They have helped the children of Lot...

Who said, "Let us take for Ourselves The Pastures of God (Promised Land) for our possessions...

The Inner Circle map overlays the ancient names of the Psalm 83:6-8 confederation over their modern-day counterparts.