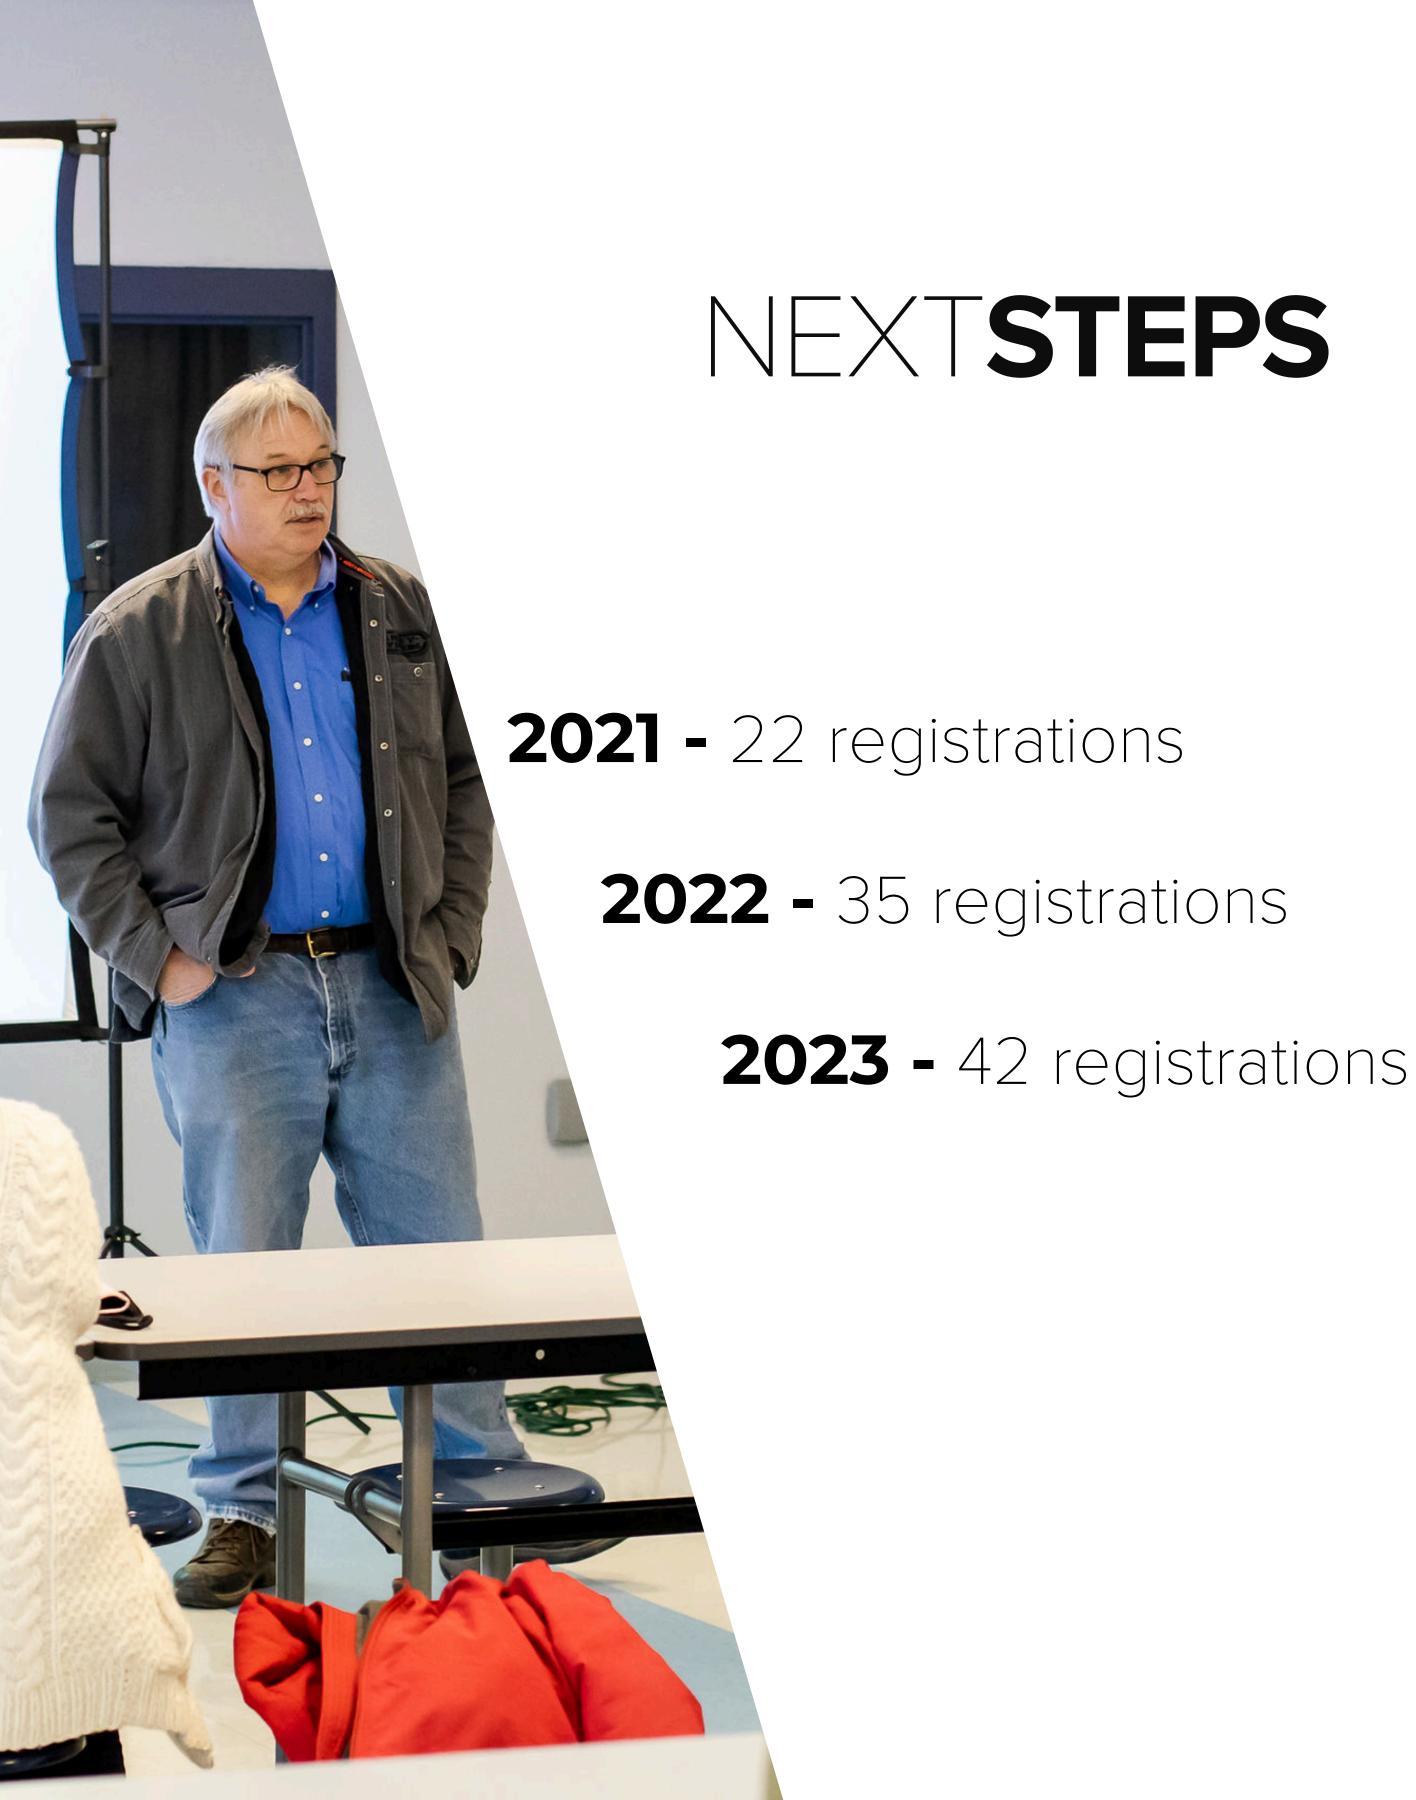

# 3. NEXTSTEPS

- Quarterly classes geared toward those looking to become members of Elevate Church.
- Learn about beliefs, groups, and opportunities to serve