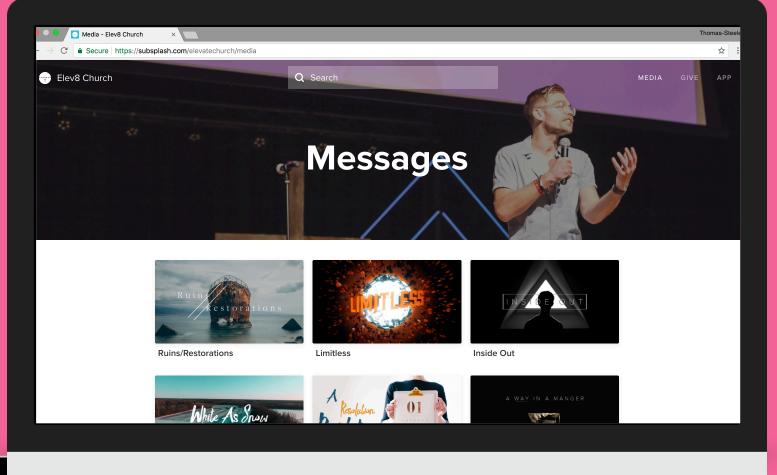

#### MISS A MESSAGE?

check out all of the previous week's messages via the website or the Elev8.Church app!

## www.elev8.church

Our website is the home of so much valuable information! From ministries we have, to the small groups we offer, opportunities to sign up to serve, and even a convenient way to give! It's all here, at Elev8.Church! We think you should check it out sometime. :)