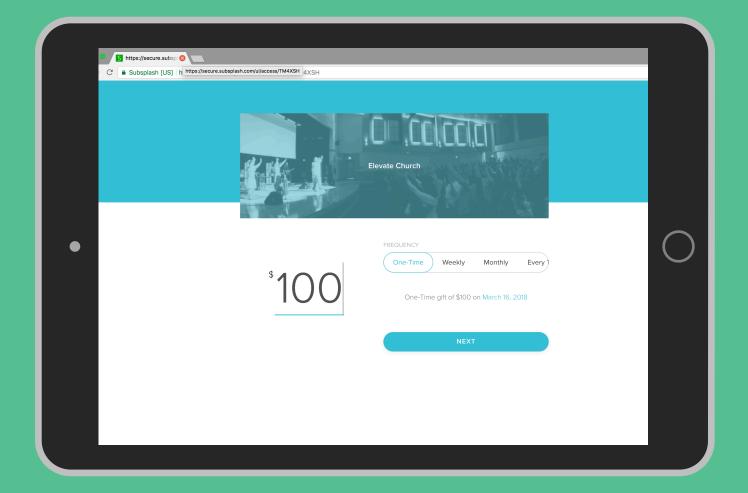

# GIVE.

We have very convenient ways to give and contribute to the work of God at Elevate Church! We have envelopes in the lobby, as well as the ability to give online or through the Elev8.Church app!