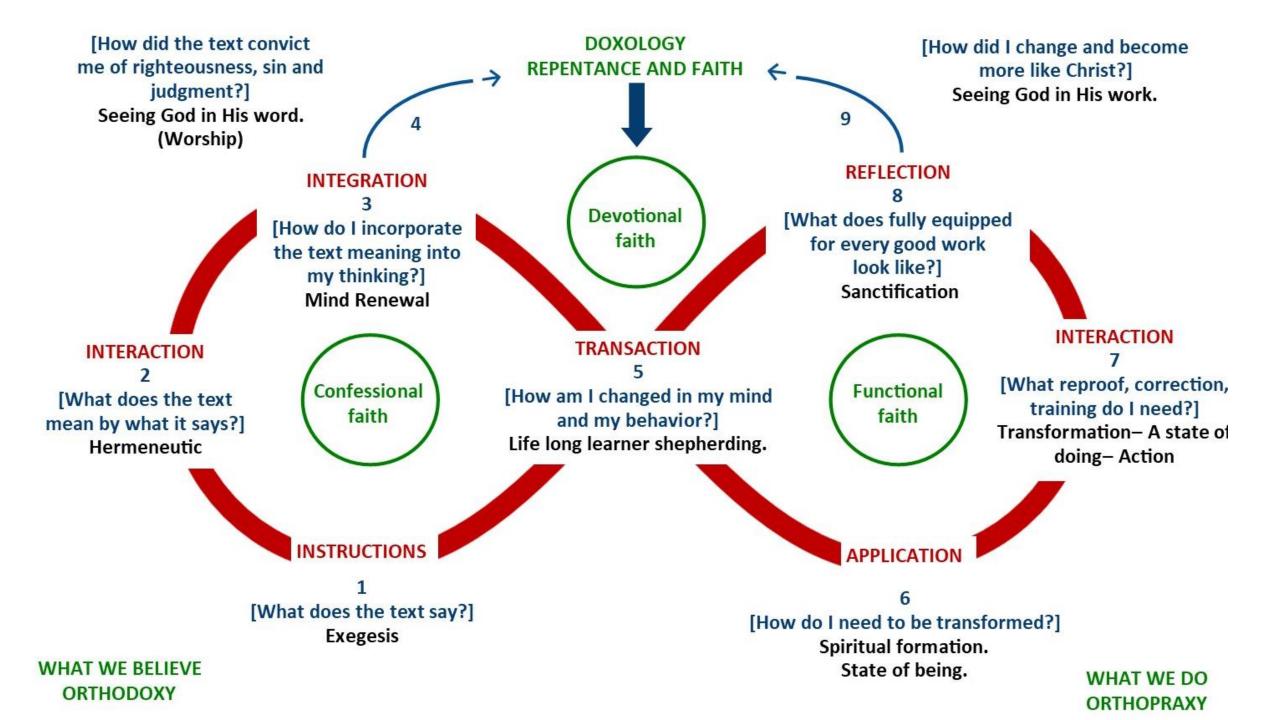

## Devotion to Idols $F^1 \leftarrow \stackrel{\frown}{\longleftarrow} \rightarrow F^3$ Devotion to God

+

| С      | BUILD                      | EQUIP                              | MULTIPLY                                                                                                                         | ADMINISTRATE                                                                             |
|--------|----------------------------|------------------------------------|----------------------------------------------------------------------------------------------------------------------------------|------------------------------------------------------------------------------------------|
| 0      | <u>W</u> ord               | Peer Care                          | <b>Servants</b>                                                                                                                  | Spiritual Admin                                                                          |
| n      | <u>W</u> orship            | Peer                               | <u>O</u> verseers                                                                                                                | People Admin                                                                             |
| V      | <u>F</u> ellowship         | Evangelism                         | Sent Ones                                                                                                                        | Resource Admin                                                                           |
| r      | <u>P</u> rayer             | Peer                               |                                                                                                                                  |                                                                                          |
| S      |                            | Challenge                          |                                                                                                                                  |                                                                                          |
| i      |                            |                                    |                                                                                                                                  |                                                                                          |
| 0<br>n |                            |                                    |                                                                                                                                  |                                                                                          |
|        | n<br>v<br>e<br>r<br>s<br>i | word Worship Fellowship Prayer s i | <ul> <li>Word</li> <li>Worship</li> <li>Fellowship</li> <li>Peer</li> <li>Evangelism</li> <li>Peer</li> <li>Challenge</li> </ul> | Word Worship Fellowship Prayer  Challenge  Peer Care Peer Coverseers Sent Ones Challenge |