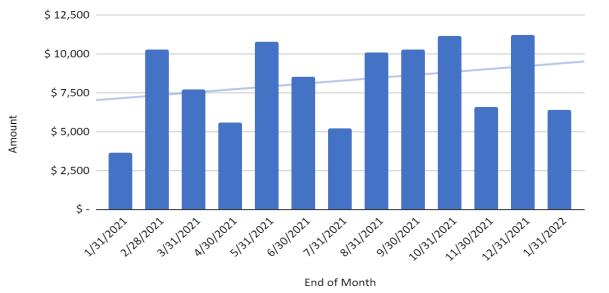

## **FY21 Giving: Clarification**

2021 giving fell short of the *projected* by \$14,000. Giving has <u>not</u> dropped by that amount.

| Line Item               | Amount    |  |
|-------------------------|-----------|--|
| FY2021 Projected Giving | \$115,500 |  |
| FY2021 Actual Giving    | \$101,500 |  |

**GATEWAY** CHURCH

Gateway GENL Fund Giving Actuals (Overtime)