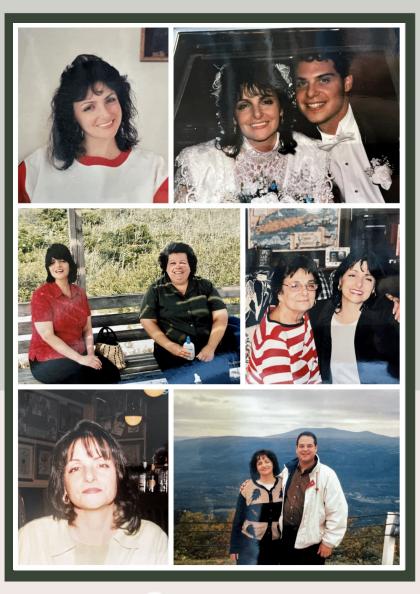

Join us as we share memories and celebrate the wonderful life of

## Paula Mary Hess

November 20th, 1953 - September 15th, 2021

New Hope Palm Harbor Church Saturday, October 23rd, 2021