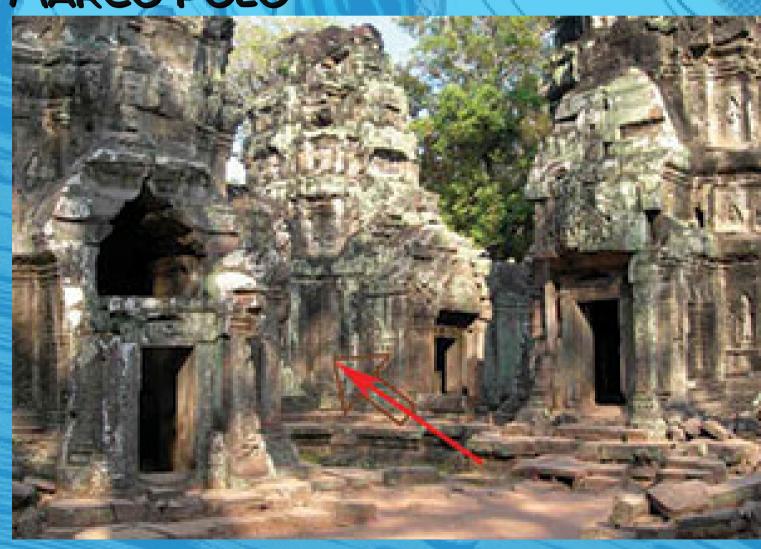

e (skeeze/Pixabay)

#### UTAH DESERT

#### PERU ANDES

#### MOUNT EVEREST

- CAVEMAN PAINTINGS' AMERICA
  20,000 ICA STONES
  BABYLON DUG UP
  CAMBODIAN VILLAGE
  SAINT GEORGE FIGHTING DINOSAURS
  POTTERY & ART

- MARCO POLO









### CAVEMAN PAINTINGS' AMERICA

- CAVEMAN PAINTINGS' AMERICA
  20,000 ICA STONES
  BABYLON DUG UP
  CAMBODIAN VILLAGE
  SAINT GEORGE FIGHTING DINOSAURS
  POTTERY & ART
  MARCO POLO











### 20,000 INCA STONES

- CAVEMAN PAINTINGS' AMERICA 20,000 ICA STONES

- T GEORGE FIGHTING DINOSAURS TERY & ART
- MARCO POLO







### BABYLON DUG UP

E A C H

- CAVEMAN PAINTINGS' AMERICA
  ) 20,000 ICA STONES
  ) BABYLON DUG UP
  ) CAMBODIAN VILLAGE
  ) SAINT GEORGE FIGHTING DINOSAURS
  ) POTTERY & ART

- MARCO POLO



### **DINOSAURS IN EVERY** ANCIENT CIVILIZATION





CAMBODIAN VILLAGE

- CAVEMAN PAINTINGS' AMERICA
  ) 20,000 ICA STONES
  ) BABYLON DUG UP
  ) CAMBODIAN VILLAGE
  ) SAINT GEORGE FIGHTING DINOSAURS
  ) POTTERY & ART
  MARCO POLO









CAMBODIAN VILLAGE

- CAVEMAN PAINTINGS' AMERICA 20,000 ICA STONES BABYLON DUG UP

- SAINT GEORGE FIGHTING DINOSAURS
  POTTERY & ART
  MARCO POLO











POTTERY & ART



C O M I C S REACH



- CAVEMAN PAINTINGS' AMERICA
- **20,000 ICA STONES**

- NT GEORGE FIGHTING DINOSAURS
- MARCO POLO
- POTTERY & ART



AT THE FORE PART, NEAR THE HEAD, THEY HAVE TWO SHORT LEGS, EACH WITH THREE CLAWS, AS WELL AS EYES LARGER THAN A LOAF AND VERY GLARING. THE JAWS ARE WIDE ENOUGH TO SWALLOW A MAN, THE TEETH ARE LARGE AND SHARP, AND THEIR WHOLE APPEARANCE IS SO FORMIDABLE, FOSSILS ON MOUNTAINS



MARCO POLO 1271 WENT