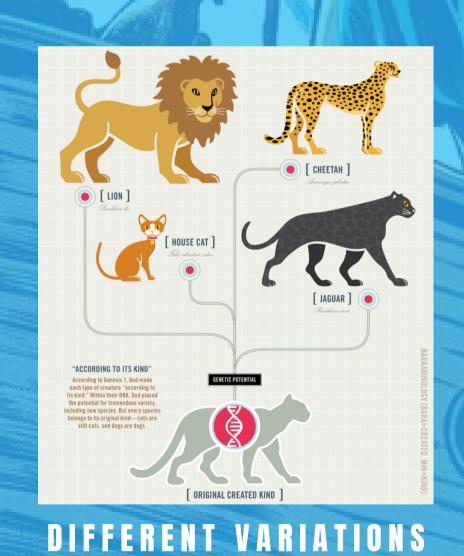

OF THE EARTH AFTER ITS KIND, TWO OF EVERY KIND WILL COME TO YOU TO KEEP THEM ALIVE."





### SECULAR SOURCES SAY YES

= sections Q Smithsonian subscribe renew shop

### Could Noah's Ark Float? In Theory, Yes

Basic physics suggests that an ark carrying lots of animal cargo could float, but science doesn't support other facets of the biblical tale





### SPACE TO FIT 2 OF EVERY ANIMAL



#### SMALL ANIMAL CAGES

space for over 1,000 small mammals, etc.

#### BIRD CAGES

space for over 4,200 birds

#### AMPHIBIANS AND REPTILES IN POTS

space for over 650 amphibians and reptiles

#### FOOD

over 850,000 pounds (430 tons)

#### WATER

about 600,000 gallons (2300 kl)

#### FAMILY LIVING SPACE

eight people in over 1,800 sq. ft. (170 m²) 101,250 SQ FT





### HOW MANY ANIMALS OF EACH KIND









850 VARIATIONS







## WHAT ABOUT DINOSAURS

## LOTS OF DINOSAURS DIED







## DID DINOSAURS LIVE WITH MAN

### SECULAR SOURCES SAY YES

Human ancestors DID live with dinosaurs: New analysis of the fossil record suggests our ancient cousins briefly coexisted with the prehistoric giants

- Debate has long raged over when humans, dogs and bats first originated
- Now, a study claims our ancestors co-existed with dinosaurs for a short time

By XANTHA LEATHAM DEPUTY SCIENCE EDITOR FOR THE DAILY MAIL PUBLISHED: 11:00 EST, 27 June 2023 | UPDATED: 05:19 EST, 28 June 2023

Ancient human ancestors actually did live with dinosaurs, according to stunning new research









## DID DINOSAURS LIVE WITH MAN

## FOSSIL RECORDS









## DID DINOSAURS LIVE WITH MAN

### FOSSILS ON MOUNTAINS