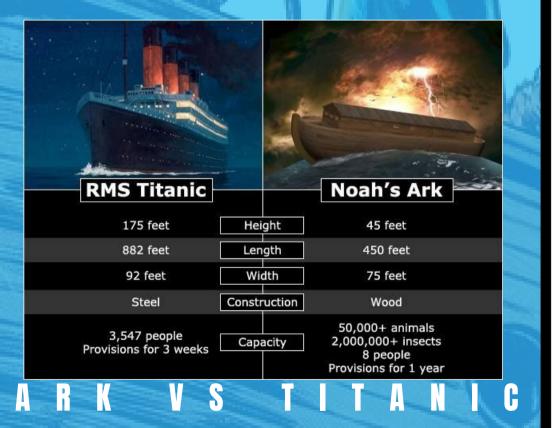

AKE IT WITH LOWER, SECOND, AND THIRD DECKS





## ARK ENCOUNTER SHOWS YES











### SECULAR SOURCES SAY YES



NEW YORK POST

**BREAKING NEWS** 

Hunter Biden transcript released following impeachment tes

#### Noah's Ark would have floated: study

By News.com.au

Published April 3, 2014, 1:53 p.m. ET

≡ sections Q Smithsonian

SUBSCRIBE

RENEW

SHOPerald

Could Noah's Ark Float? In Theory, Yes

Basic physics suggests that an ark carrying lots of animal cargo could float, but science doesn't support other facets of the biblical tale

loated even with two of every land animal in the world packed inside, scientists have

re unsure if all the creatures could have squeezed into the huge vessel, they are handled the weight of 70,000 animals without sinking.





### DIMENSIONS OF TH ARK







ARCHIMEDES PRINCIPLE





## GENESIS 6:19-20

"AND OF EVERY LIVING THING OF ALL FLESH YOU SHALL BRING TWO OF EVERY SORT INTO THE ARK, TO KEEP THEM ALIVE WITH YOU; THEY SHALL BE MALE AND FEMALE. OF THE BIRDS AFTER THEIR KIND, OF ANIMALS AFTER THEIR KIND, AND OF EVERY CREEPING THING OF THE EARTH AFTER ITS KIND, TWO OF EVERY KIND WILL COME TO YOU TO KEEP THEM ALIVE."





### SECULAR SOURCES SAY YES

= sections Q Smithsonian subscribe renew shop

### Could Noah's Ark Float? In Theory, Yes

Basic physics suggests that an ark carrying lots of animal cargo could float, but science doesn't support other facets of the biblical tale





### SPACE TO FIT 2 OF EVERY ANIMAL



#### SMALL ANIMAL CAGES

space for over 1,000 small mammals, etc.

#### BIRD CAGES

space for over 4,200 birds

#### AM