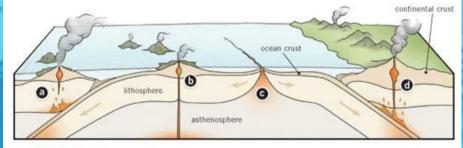

### VOLCANIC ACTIVITY ALL OVER EARTH

FIGURE 1 The distribution of active earthquakes and volcanoes shows us where the earth's plates are crashing together or pulling apart. Here we find "explosive volcanoes." In the middle of some plates are hot spots, like the Hawaiian islands, where hot rocks from the interior feed a different kind of volcano called "shield volcanoes."

FIGURE 2 (a-d) This diagram depicts three types of volcanoes: (a,d) explosive volcanoes formed where one plate is sinking under another, (b) shield volcanoes formed by plumes of hot rock rising from the earth's interior, and (c) volcanic ridges formed where two plates are pulling apart.