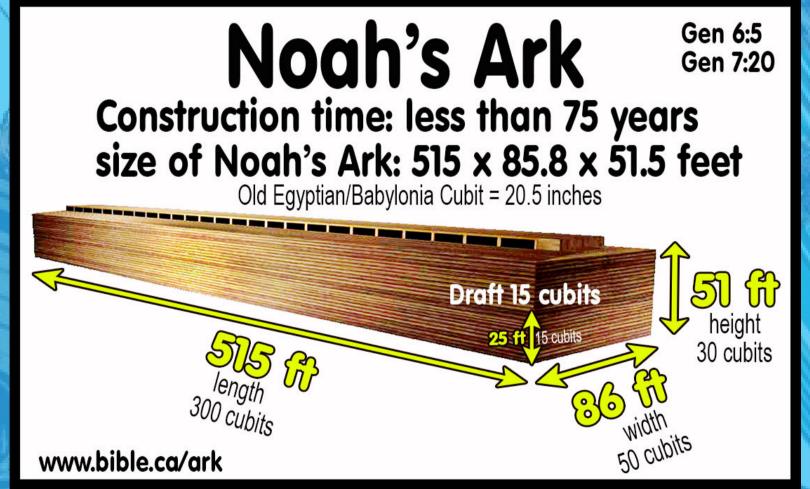

## GENESIS 6:7-8

MAKE YOURSELF AN ARK OF GOPHERWOOD; MAKE ROOMS IN THE ARK, AND COVER IT INSIDE AND OUTSIDE WITH PITCH. AND THIS IS HOW YOU SHALL MAKE IT: THE LENGTH OF THE ARK SHALL BE THREE HUNDRED CUBITS, ITS WIDTH FIFTY CUBITS, AND ITS HEIGHT THIRTY CUBITS. YOU SHALL MAKE A WINDOW FOR THE ARK, AND YOU SHALL FINISH IT TO A CUBIT FROM ABOVE; AND SET THE DOOR OF THE ARK IN ITS SIDE. YOU SHALL MAKE IT WITH LOWER, SECOND, AND THIRD DECKS

### DIMENSIONS OF TH ARK

ARCHIMEDES PRINCIPLE