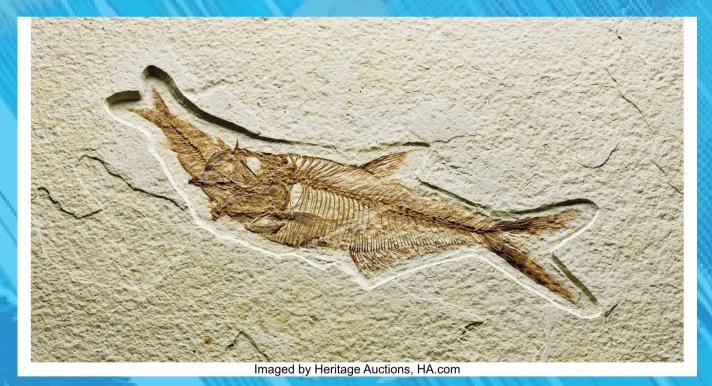

### Why Are There Fish Fossils High Up In The Himalayas?

By Mishana Khot · 29 June, 2018 · TWC India

Representative image (skeeze/Pixabay)

#### UTAH DESERT

#### PERU ANDES

#### MOUNT EVEREST

- CAVEMAN PAINTINGS' AMERICA
  20,000 ICA STONES
  BABYLON DUG UP
  CAMBODIAN VILLAGE
  SAINT GEORGE FIGHTING DINOSAURS
  POTTERY & ART

- MARCO POLO