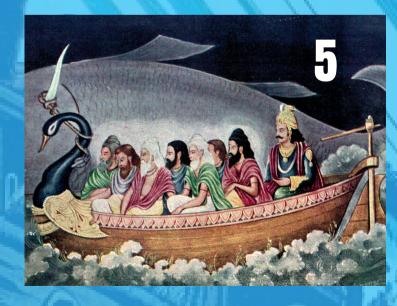

- EPIC OF GILGAMESH = SUMERIAN
- ATRAHASIS EPIC = MESOPOTAMIAN DEUCALION & PYRRHA = GREECE
- MANU AND THE FISH = INDIA
- ID YU THE GREAT = CHINA
- THE KUNG PEOPLE = AFRICA

- MANY NATIVE AMERICAN TRIBES
  ABORIGINAL STORIES

### STORIES OF THE FLOOD IN EVERY CULTURE

APPROVED
BY THE
COMICS
CODE
AUTHORITY
NO.2

- +EPIC OF GILGAMESH = SUMERIAN
- +ATRAHASIS EPIC = MESOPOTAMIAN
- +DEUCALION & PYRRHA = GREECE
- +MANU AND THE FISH = INDIA
- +GUN AND YU THE GREAT = CHINA
- +THE KUNG PEOPLE = AFRICA
- +MAYAN FLOOD MYTH
- **+AZTEC MYTHOLOGY**
- +MANY NATIVE AMERICAN TRIBES
- +ABORIGINAL STORIES