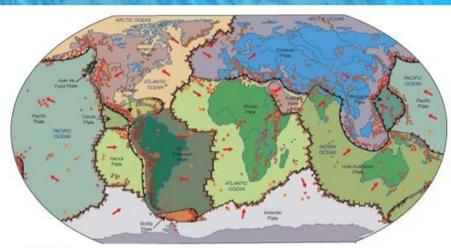

### VOLCANIC ACTIVITY ALL OVER EARTH

FIGURE 1 The distribution of active earthquakes and volcanoes shows us where the earth's plates are crashing together or pulling apart. Here we find "explosive volcanoes." In the middle of some plates are hot spots, like the Hawaiian islands, where hot rocks from the interior feed a different kind of volcano called "shield volcanoes."