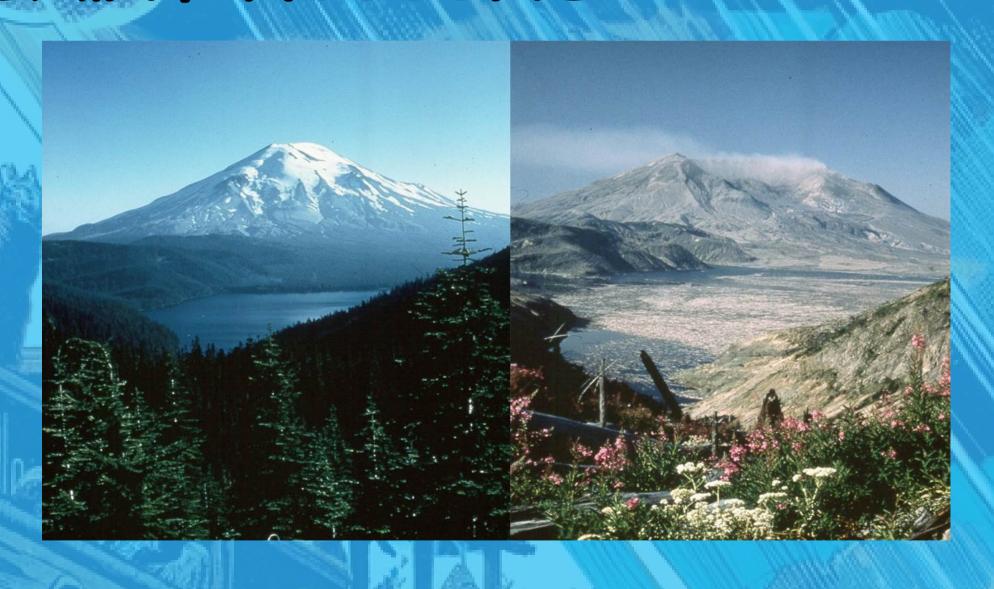

## MOUNT SAINT HELLENS

10-Year-Old Lava sample lab dates

Mount St. Helens Potassium-argon dates:

|   | Sample          | Age / millions of years |
|---|-----------------|-------------------------|
| 1 | Whole rock      | $0.35 \pm 0.05$         |
| 2 | Feldspar, etc.  | $0.34 \pm 0.06$         |
| 3 | Amphibole, etc. | 0.9 ± 0.2               |
| 4 | Pyroxene, etc.  | 1.7 ± 0.3               |
| 5 | Pyroxene        | 2.8 ± 0.6               |