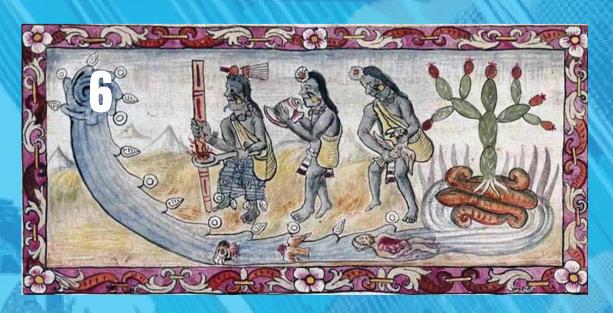

- EPIC OF GILGAMESH = SUMERIAN
- ATRAHASIS EPIC = MESOPOTAMIAN DEUCALION & PYRRHA = GREECE
- MANU AND THE FISH = INDIA
- ID YU THE GREAT = CHINA
- THE KUNG PEOPLE = AFRICA

- MANY NATIVE AMERICAN TRIBES
  ABORIGINAL STORIES

### STORIES OF THE FLOOD IN EVERY CULTURE

APPROVED
BY THE
COMICS
CODE
AUTHORITY
NO.2

- +EPIC OF GILGAMESH = SUMERIAN
- +ATRAHASIS EPIC = MESOPOTAMIAN
- +DEUCALION & PYRRHA = GREECE
- +MANU AND THE FISH = INDIA
- +GUN AND YU THE GREAT = CHINA
- +THE KUNG PEOPLE = AFRICA
- +MAYAN FLOOD MYTH
- **+AZTEC MYTHOLOGY**
- +MANY NATIVE AMERICAN TRIBES
- +ABORIGINAL STORIES