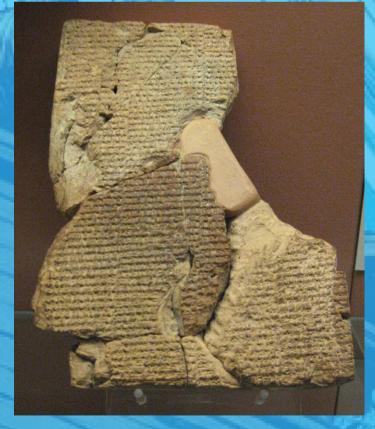

- EPIC OF GILGAMESH = SUMERIAN
- ATRAHASIS EPIC = MESOPOTAMIAN DEUCALION & PYRRHA = GREECE
- MANU AND THE FISH = INDIA
- ID YU THE GREAT = CHINA
- THE KUNG PEOPLE = AFRICA

- MANY NATIVE AMERICAN TRIBES
  ABORIGINAL STORIES

### STORIES OF THE FLOOD IN EVERY CULTURE

APPROVED
BY THE
COMICS
CODE
AUTHORITY
NO.2

- +EPIC OF GILGAMESH = SUMERIAN
- +ATRAHASIS EPIC = MESOPOTAMIAN
- +DEUCALION & PYRRHA = GREECE
- +MANU AND THE FISH = INDIA
- +GUN AND YU THE GREAT = CHINA
- +THE KUNG PEOPLE = AFRICA
- +MAYAN FLOOD MYTH
- **+AZTEC MYTHOLOGY**
- +MANY NATIVE AMERICAN TRIBES
- +ABORIGINAL STORIES

GILGAMESH

A T R A H A S I S