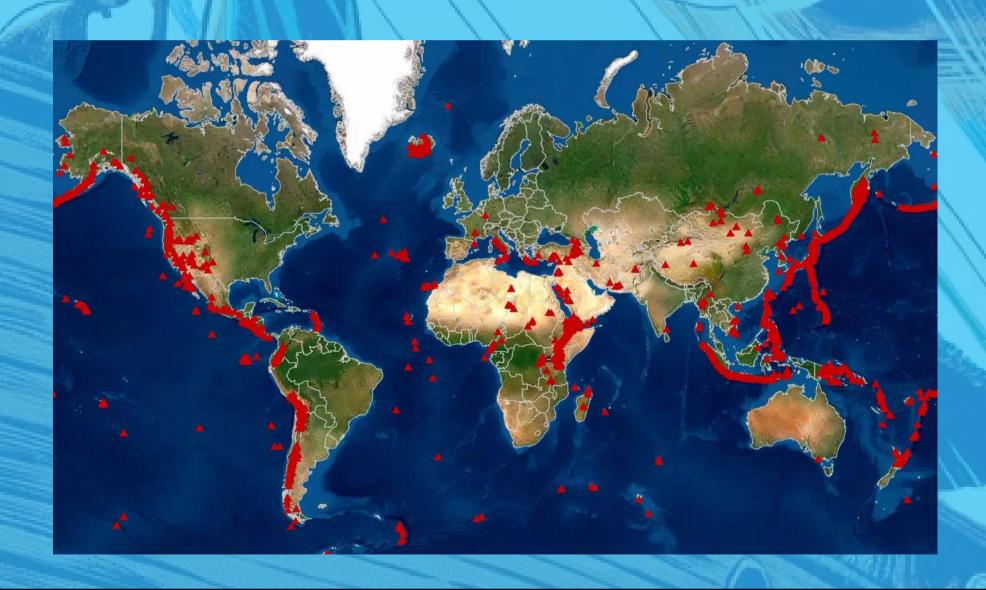

### VOLCANIC ACTIVITY ALL OVER EARTH

FIGURE 1 The distribution of active earthquakes and volcanoes shows us where the earth's plates are crashing together or pulling apart. Here we find "explosive volcanoes." In the middle of some plates are hot spots, like the Hawaiian islands, where hot rocks from the interior feed a different kind of volcano called "shield volcanoes."