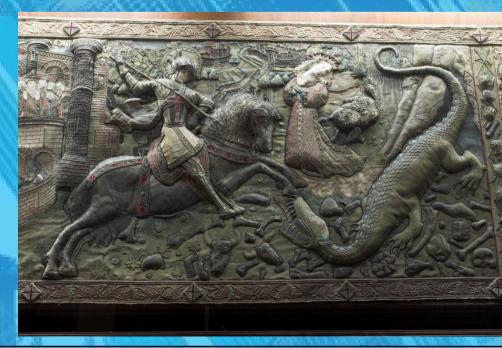

### **DINOSAURS IN EVERY** ANCIENT CIVILIZATION

CAMBODIAN VILLAGE

- CAVEMAN PAINTINGS' AMERICA
  ) 20,000 ICA STONES
  ) BABYLON DUG UP
  ) CAMBODIAN VILLAGE
  ) SAINT GEORGE FIGHTING DINOSAURS
  ) POTTERY & ART
  MARCO POLO

CAMBODIAN VILLAGE

- CAVEMAN PAINTINGS' AMERICA 20,000 ICA STONES BABYLON DUG UP

- SAINT GEORGE FIGHTING DINOSAURS
  POTTERY & ART
  MARCO POLO

POTTERY & ART

C O M I C S REACH

- CAVEMAN PAINTINGS' AMERICA
- **20,000 ICA STONES**

- NT GEORGE FIGHTING DINOSAURS
- MARCO POLO
- POTTERY & ART

AT THE FORE PART, NEAR THE HEAD, THEY HAVE TWO SHORT LEGS, EACH WITH THREE CLAWS, AS WELL AS EYES LARGER THAN A LOAF AND VERY GLARING. THE JAWS ARE WIDE ENOUGH TO SWALLOW A MAN, THE TEETH ARE LARGE AND SHARP, AND THEIR WHOLE APPEARANCE IS SO FORMIDABLE, FOSSILS ON MOUNTAINS