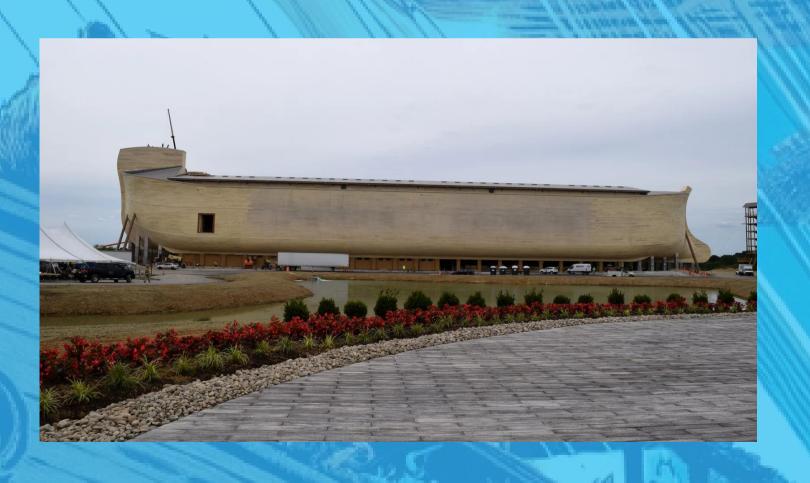

## ARK ENCOUNTER SHOWS YES

#### Noah's Ark would have floated: study

By News.com.au

Published April 3, 2014, 1:53 p.m. ET

≡ sections Q Smithsonian

SUBSCRIBE

RENEW

SHOPerald

Could Noah's Ark Float? In Theory, Yes

Basic physics suggests that an ark carrying lots of animal cargo could float, but science doesn't support other facets of the biblical tale

loated even with two of every land animal in the world packed inside, scientists have

re unsure if all the creatures could have squeezed into the huge vessel, they are handled the weight of 70,000 animals without sinking.

### DIMENSIONS OF TH ARK

ARCHIMEDES PRINCIPLE