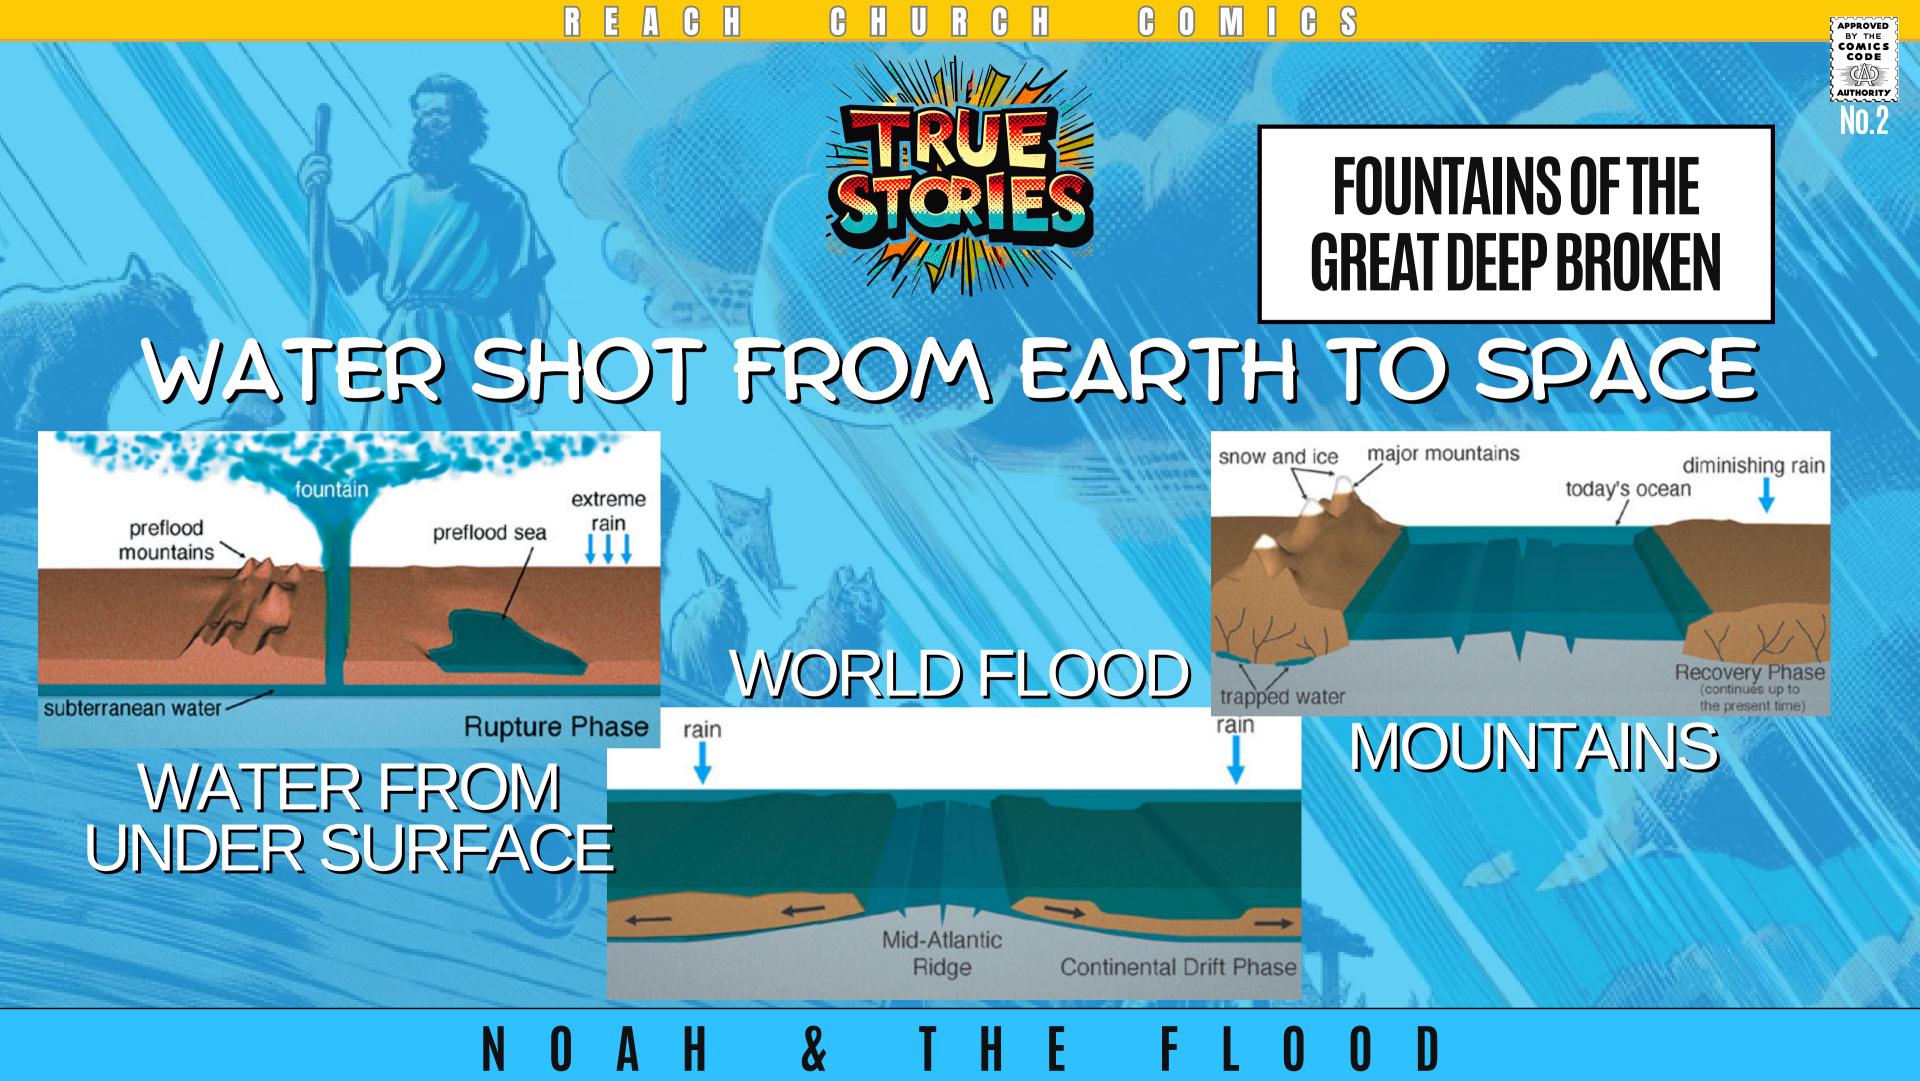

## GENESIS 7:10-12

AND IT CAME TO PASS AFTER SEVEN DAYS THAT THE WATERS OF THE FLOOD WERE ON THE EARTH. IN THE SIX HUNDREDTH YEAR OF NOAH'S LIFE, IN THE SECOND MONTH, THE SEVENTEENTH DAY OF THE MONTH, ON THAT DAY ALL THE FOUNTAINS OF THE GREAT DEEP WERE BROKEN UP, AND THE WINDOWS OF HEAVEN WERE OPENED. AND THE RAIN WAS ON THE EARTH FORTY DAYS AND FORTY NIGHTS

## FOUNTAINS OF THE GREAT DEEP BROKEN