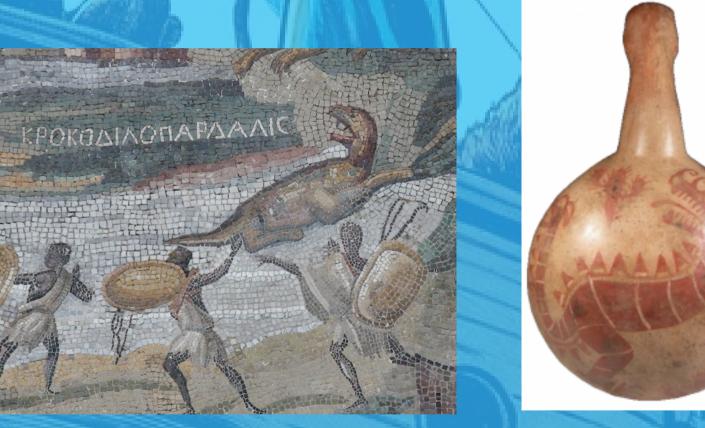

### **DINOSAURS IN EVERY** ANCIENT CIVILIZATION

CAMBODIAN VILLAGE

- CAVEMAN PAINTINGS' AMERICA
  ) 20,000 ICA STONES
  ) BABYLON DUG UP
  ) CAMBODIAN VILLAGE
  ) SAINT GEORGE FIGHTING DINOSAURS
  ) POTTERY & ART
  MARCO POLO

CAMBODIAN VILLAGE

- CAVEMAN PAINTINGS' AMERICA 20,000 ICA STONES BABYLON DUG UP

- SAINT GEORGE FIGHTING DINOSAURS
  POTTERY & ART
  MARCO POLO

POTTERY & ART

C O M I C S REACH

- CAVEMAN PAINTINGS' AMERICA
- **20,000 ICA STONES**

- NT GEORGE FIGHTING DINOSAURS
- MARCO POLO
- POTTERY & ART

AT THE FORE PART, NEAR THE HEAD, THEY HAVE TWO SHORT LEGS, EACH WITH THREE CLAWS, AS WELL AS EYES LARGER THAN A LOAF AND VERY GLARING. THE JAWS ARE WIDE ENOUGH TO SWALLOW A MAN, THE TEETH ARE LARGE AND SHARP, AND THEIR WHOLE APPEARANCE IS SO FORMIDABLE, FOSSILS ON MOUNTAINS