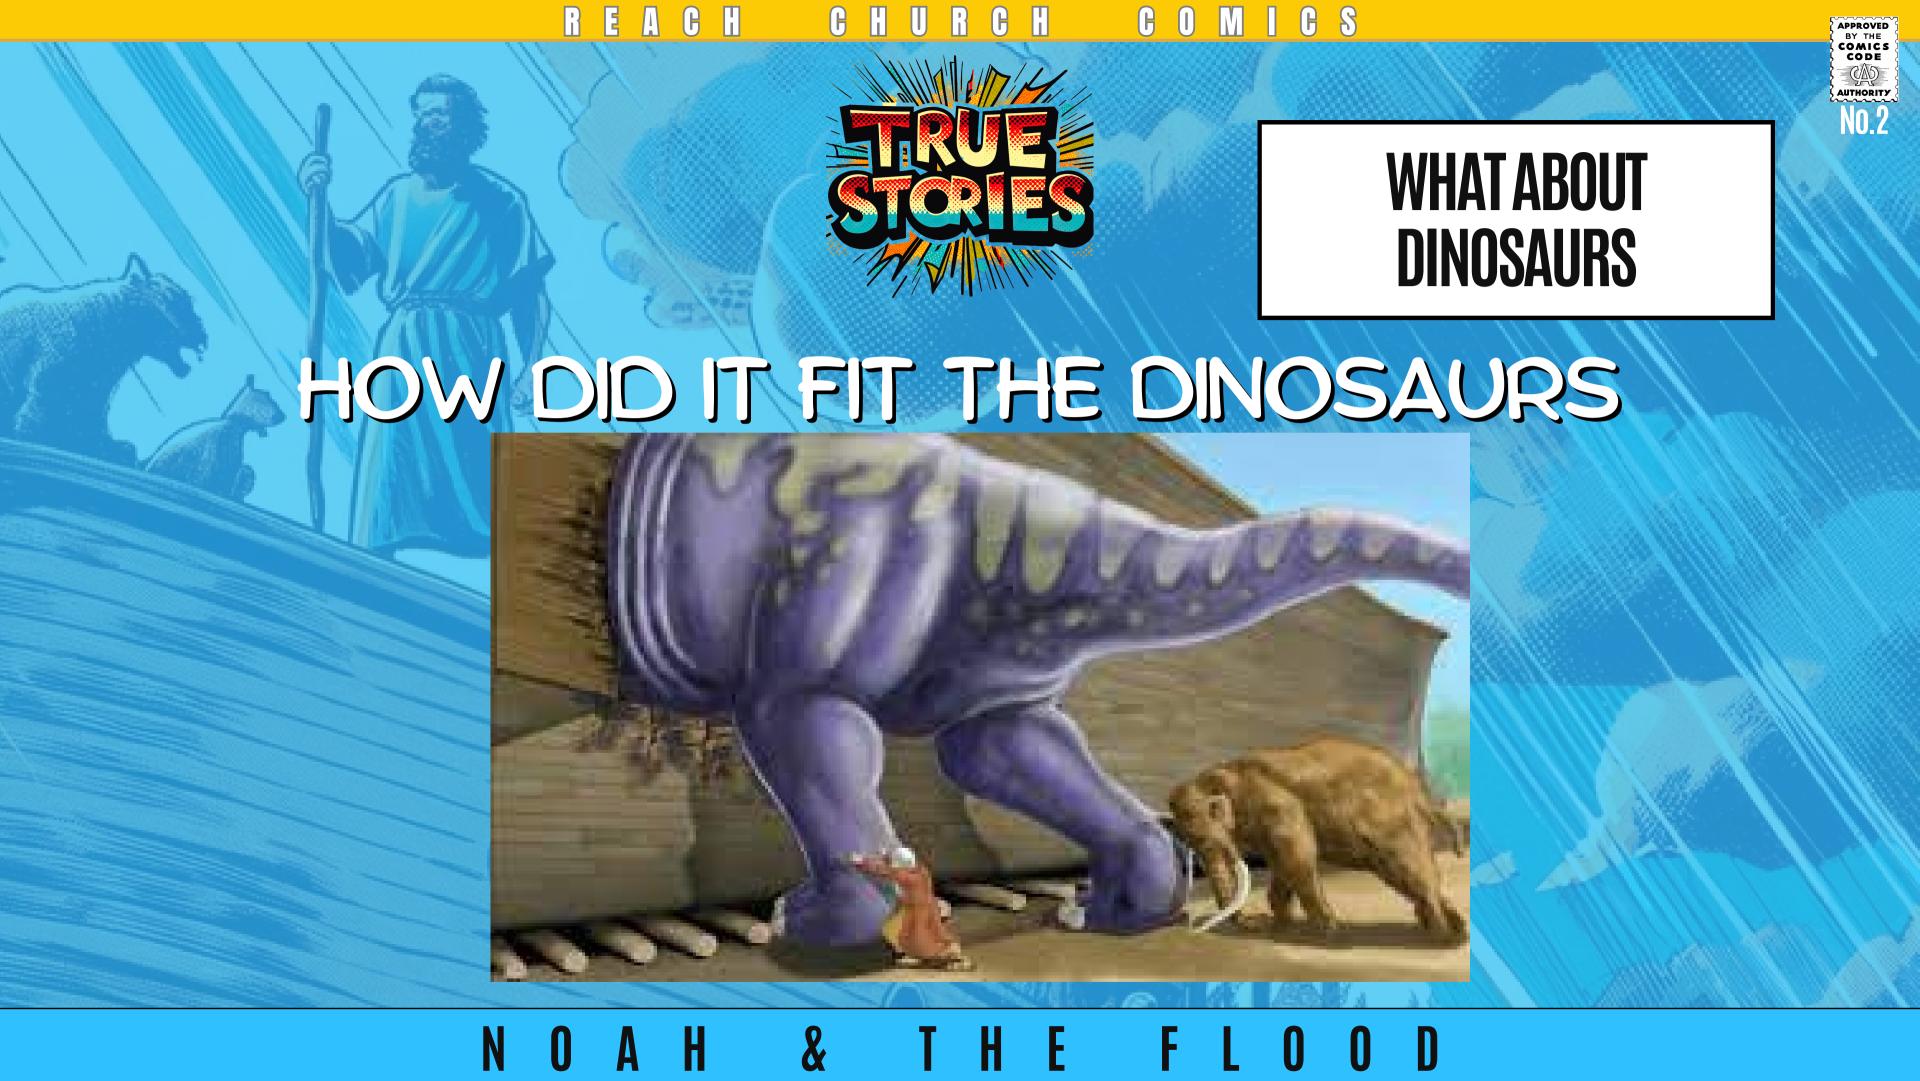

KIND, TWO OF EVERY KIND WILL COME TO YOU TO KEEP THEM ALIVE."





### SECULAR SOURCES SAY YES

= sections Q Smithsonian subscribe renew shop

### Could Noah's Ark Float? In Theory, Yes

Basic physics suggests that an ark carrying lots of animal cargo could float, but science doesn't support other facets of the biblical tale





### SPACE TO FIT 2 OF EVERY ANIMAL



#### SMALL ANIMAL CAGES

space for over 1,000 small mammals, etc.

#### BIRD CAGES

space for over 4,200 birds

#### AMPHIBIANS AND REPTILES IN POTS

space for over 650 amphibians and reptiles

#### FOOD

over 850,000 pounds (430 tons)

#### WATER

about 600,000 gallons (2300 kl)

#### FAMILY LIVING SPACE

eight people in over 1,800 sq. ft. (170 m²) 101,250 SQ FT





### HOW MANY ANIMALS OF EACH KIND









850 VARIATIONS







## WHAT ABOUT DINOSAURS

## LOTS OF DINOSAURS DIED







## DID DINOSAURS LIVE WITH MAN

### SECULAR SOURCES SAY YES

Human ancestors DID live with dinosaurs: New analysis of the fossil record suggests our ancient cousins briefly coexisted with the prehistoric giants

- Debate has long raged over when humans, dogs and bats first originated
- Now, a study claims our ancestors co-existed with dinosaurs for a short time

By XANTHA LEATHAM DEPUTY SCIENCE EDITOR FOR THE DAILY MAIL PUBLISHED: 11:00 EST, 27 June 2023 | UPDATED: 05:19 EST, 28 June 2023

Ancient human ancestors actually did live with dinosaurs, according to stunning new research









## DID DINOSAURS LIVE WITH MAN

## FOSSIL RECORDS









## DID DINOSAURS LIVE WITH MAN

### FOSSILS ON MOUNTAINS



**Utah State TODAY**