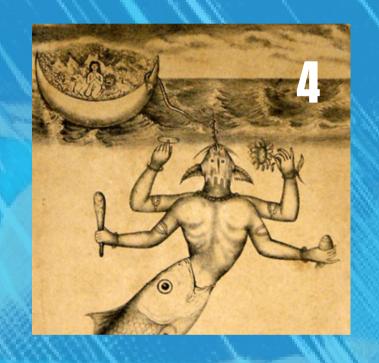

- EPIC OF GILGAMESH = SUMERIAN
- ATRAHASIS EPIC = MESOPOTAMIAN DEUCALION & PYRRHA = GREECE
- MANU AND THE FISH = INDIA
- ID YU THE GREAT = CHINA
- THE KUNG PEOPLE = AFRICA

- MANY NATIVE AMERICAN TRIBES
  ABORIGINAL STORIES

### STORIES OF THE FLOOD IN EVERY CULTURE

APPROVED
BY THE
COMICS
CODE
AUTHORITY
NO.2

- +EPIC OF GILGAMESH = SUMERIAN
- +ATRAHASIS EPIC = MESOPOTAMIAN
- +DEUCALION & PYRRHA = GREECE
- +MANU AND THE FISH = INDIA
- +GUN AND YU THE GREAT = CHINA
- +THE KUNG PEOPLE = AFRICA
- +MAYAN FLOOD MYTH
- **+AZTEC MYTHOLOGY**
- +MANY NATIVE AMERICAN TRIBES
- +ABORIGINAL STORIES