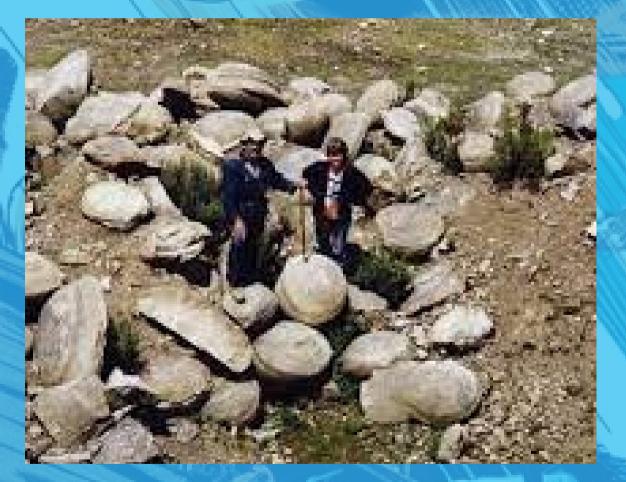

n humans, dogs and bats first originated
- Now, a study claims our ancestors co-existed with dinosaurs for a short time

By XANTHA LEATHAM DEPUTY SCIENCE EDITOR FOR THE DAILY MAIL PUBLISHED: 11:00 EST, 27 June 2023 | UPDATED: 05:19 EST, 28 June 2023

Ancient human ancestors actually did live with dinosaurs, according to stunning new research









## DID DINOSAURS LIVE WITH MAN

## FOSSIL RECORDS









## DID DINOSAURS LIVE WITH MAN

### FOSSILS ON MOUNTAINS



**Utah State TODAY** 

Science & Technology

#### **Big Find: Giant Utah Clams Discovered**

January 17, 2013

At 4,000 feet above sea level near Green River, Utah, two USU E Prehistoric Museum personnel were searching for marine reptile spring [2012] and stumbled upon prehistoric giant clams strewn throughout the landscape.



### Why Are There Fish Fossils High Up In The Himalayas?

By Mishana Khot · 29 June, 2018 · TWC India



Representative image (skeeze/Pixabay)

#### UTAH DESERT

#### PERU ANDES

#### MOUNT EVEREST

- CAVEMAN PAINTINGS' AMERICA
  20,000 ICA STONES
  BABYLON DUG UP
  CAMBODIAN VILLAGE
  SAINT GEORGE FIGHTING DINOSAURS
  POTTERY & ART

- MARCO POLO









### CAVEMAN PAINTINGS' AMERICA

- CAVEMAN PAINTINGS' AMERICA
  20,000 ICA STONES
  BABYLON DUG UP
  CAMBODIAN VILLAGE
  SAINT GEORGE FIGHTING DINOSAURS
  POTTERY & ART
  MARCO POLO











### 20,000 INCA STONES

- CAVEMAN PAINTINGS' AMERICA 20,000 ICA STONES

- T GEORGE FIGHTING DINOSAURS TERY & ART
- MARCO POLO







### BABYLON DUG UP

E A C H

- CAVEMAN PAINTINGS' AMERICA
  ) 20,000 ICA STONES
  ) BABYLON DUG UP
  ) CAMBODIAN VI