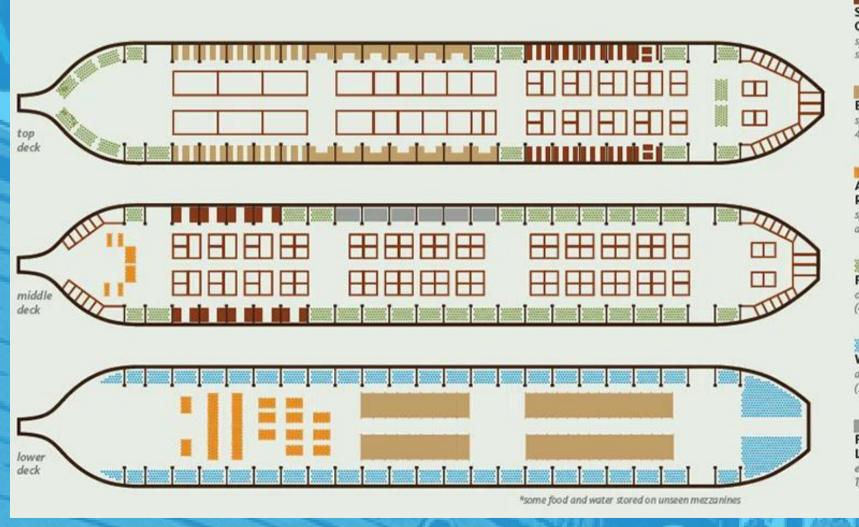

### SPACE TO FIT 2 OF EVERY ANIMAL

#### SMALL ANIMAL CAGES

space for over 1,000 small mammals, etc.

#### BIRD CAGES

space for over 4,200 birds

#### AMPHIBIANS AND REPTILES IN POTS

space for over 650 amphibians and reptiles

#### FOOD

over 850,000 pounds (430 tons)

#### WATER

about 600,000 gallons (2300 kl)

#### FAMILY LIVING SPACE

eight people in over 1,800 sq. ft. (170 m²) 101,250 SQ FT