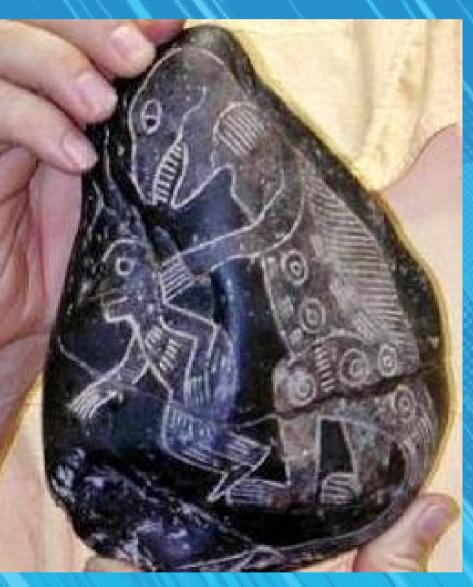

### **DINOSAURS IN EVERY** ANCIENT CIVILIZATION

CAMBODIAN VILLAGE

- CAVEMAN PAINTINGS' AMERICA
  ) 20,000 ICA STONES
  ) BABYLON DUG UP
  ) CAMBODIAN VILLAGE
  ) SAINT GEORGE FIGHTING DINOSAURS
  ) POTTERY & ART
  MARCO POLO

CAMBODIAN VILLAGE

- CAVEMAN PAINTINGS' AMERICA 20,000 ICA STONES BABYLON DUG UP

- SAINT GEORGE FIGHTING DINOSAURS
  POTTERY & ART
  MARCO POLO

POTTERY & ART

C O M I C S REACH

- CAVEMAN PAINTINGS' AMERICA
- **20,000 ICA STONES**