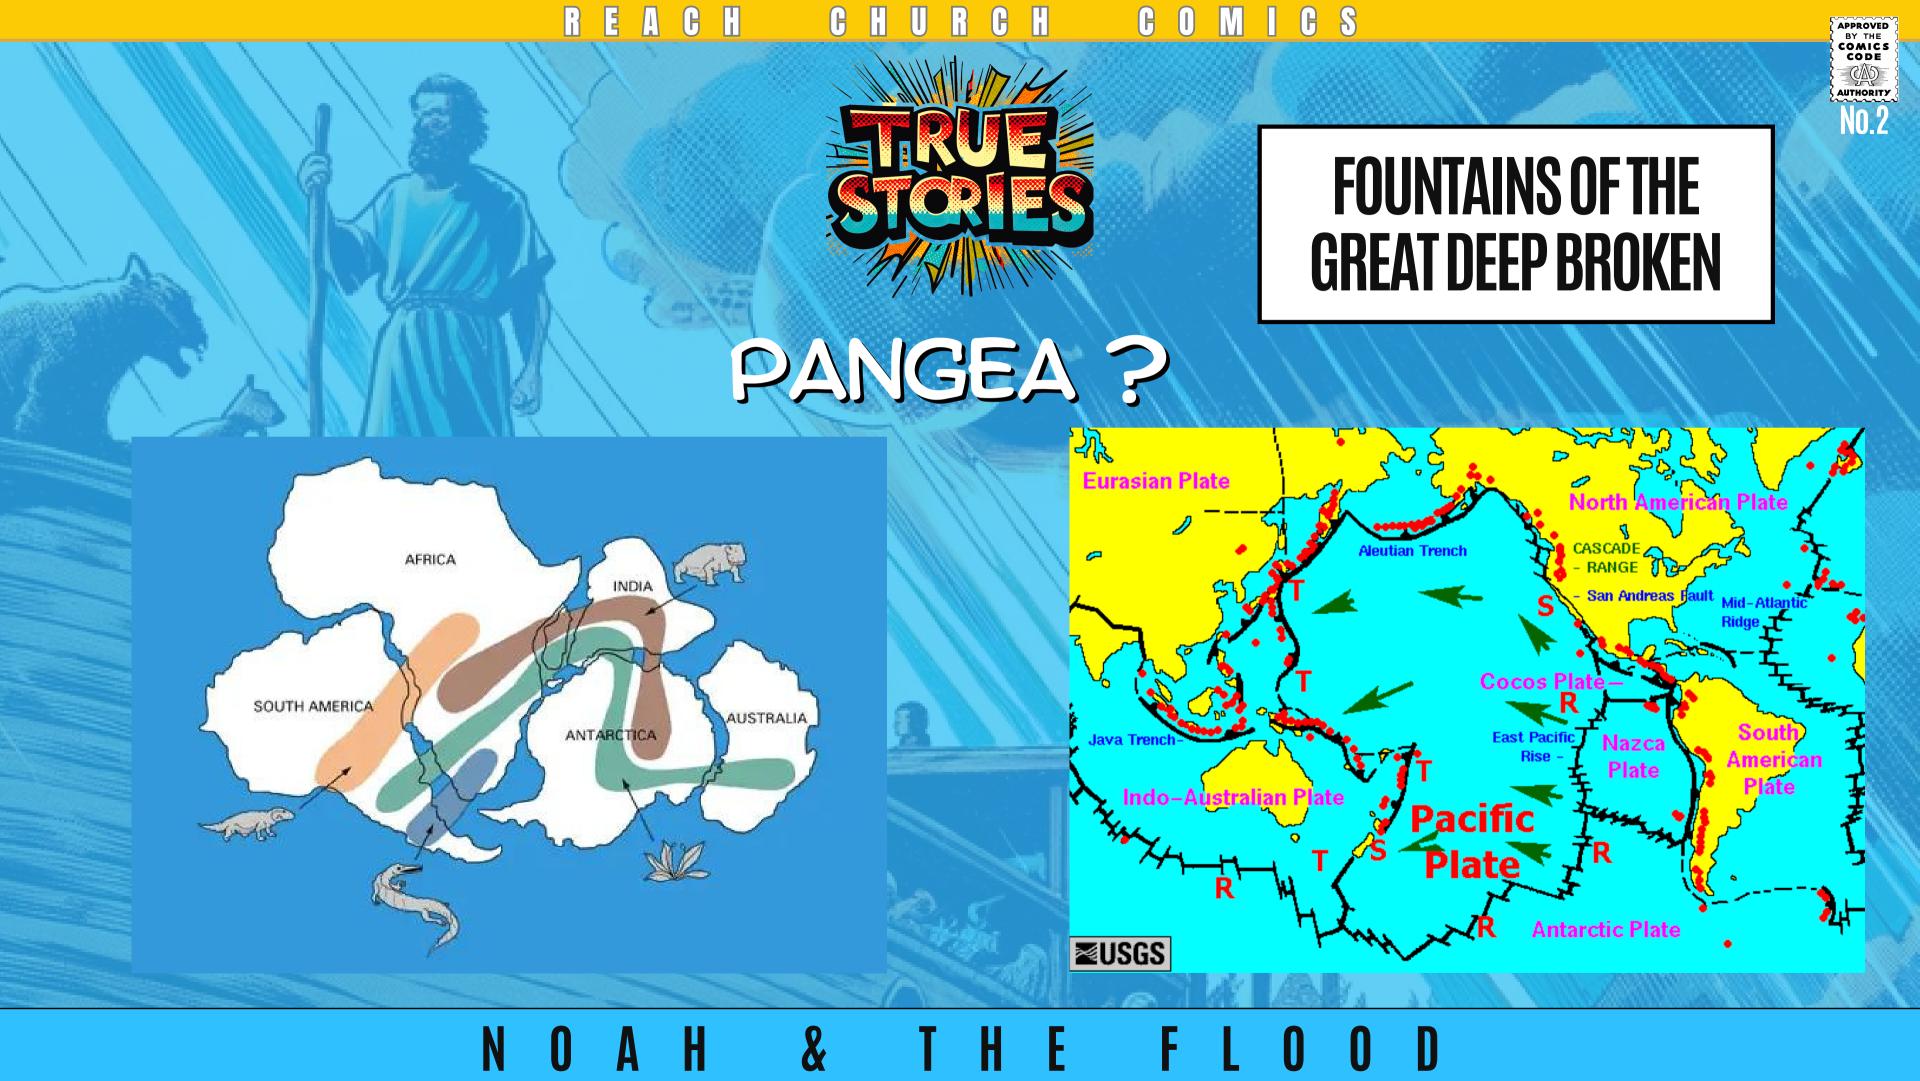

## FOUNTAINS OF THE GREAT DEEP BROKEN

### VOLCANIC ACTIVITY ALL OVER EARTH

FIGURE 1 The distribution of active earthquakes and volcanoes shows us where the earth's plates are crashing together or pulling apart. Here we find "explosive volcanoes." In the middle of some plates are hot spots, like the Hawaiian islands, where hot rocks from the interior feed a different kind of volcano called "shield volcanoes."

FIGURE 2 (a-d) This diagram depicts three types of volcanoes: (a,d) explosive volcanoes formed where one plate is sinking under another, (b) shield volcanoes formed by plumes of hot rock rising from the earth's interior, and (c) volcanic ridges formed where two plates are pulling apart.