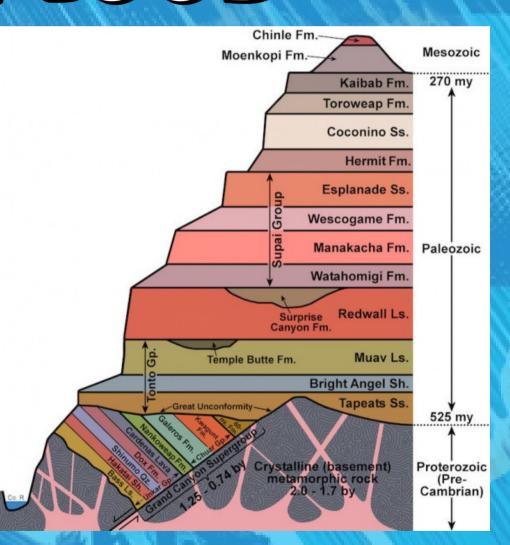

## OBSERVATION OF EARTH

# "BILLIONS OF DEAD THINGS BURIED IN ROCK LAYERS, LAID DOWN BY WATER, ALL OVER THE EARTH."

## OBSERVATION OF EARTH

FOSSIL FINDS