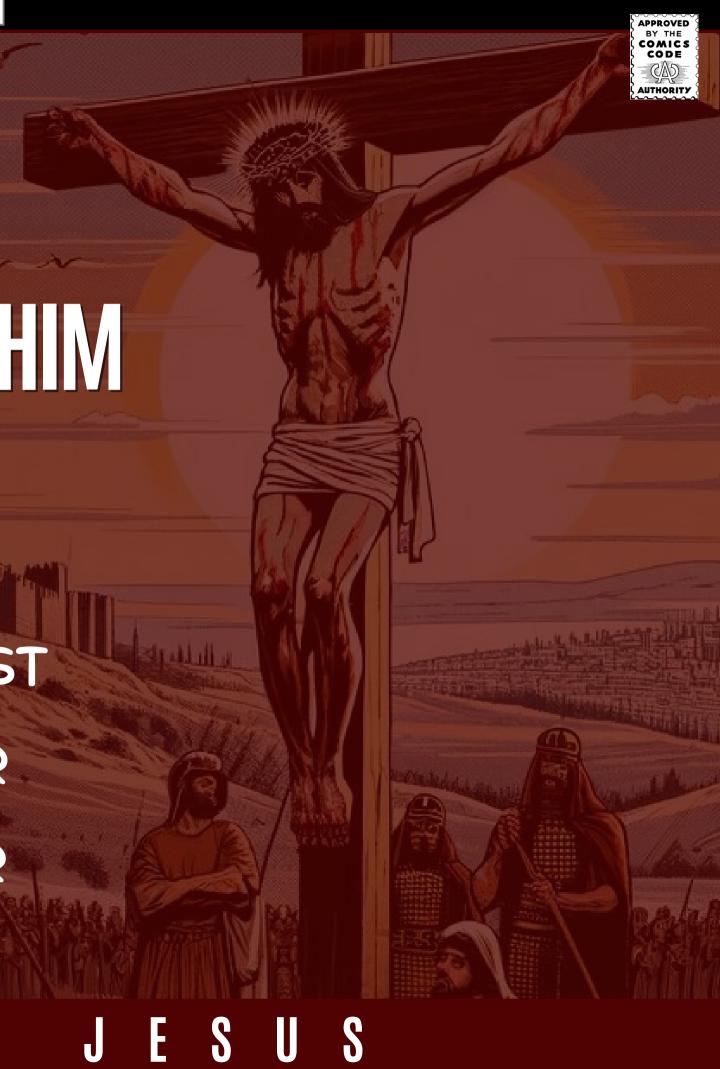

### **CRUCIFIED**

## THEY CRUCIFIED JESUS

"THE MOST CRUEL AND HIDEOUS OF TORTURES ... EXTREME AND ULTIMATE PENALTY FOR A SLAVE ... EVEN THE **ROMAN PITIED THE VICTIMS." EFLAVIUS JOSEPHUS** "THE MOST WRETCHED DEATHS." NDER METHERELE M.D. PH.D "IN FACT, IT WAS LITERALLY BEYOND WORDS TO DESCRIBE; THEY HAD TO INVENT A NEW WORD: EXCRUCIATING LITERALLY, EXCRUCIATING MEANS 'OUT OF THE CROSS'. THERE WAS NOTHING IN THE LANGUAGE THAT COULD DESCRIBE THE INTENSE ANGUISH CAUSED DURING CRUCIFIXION."