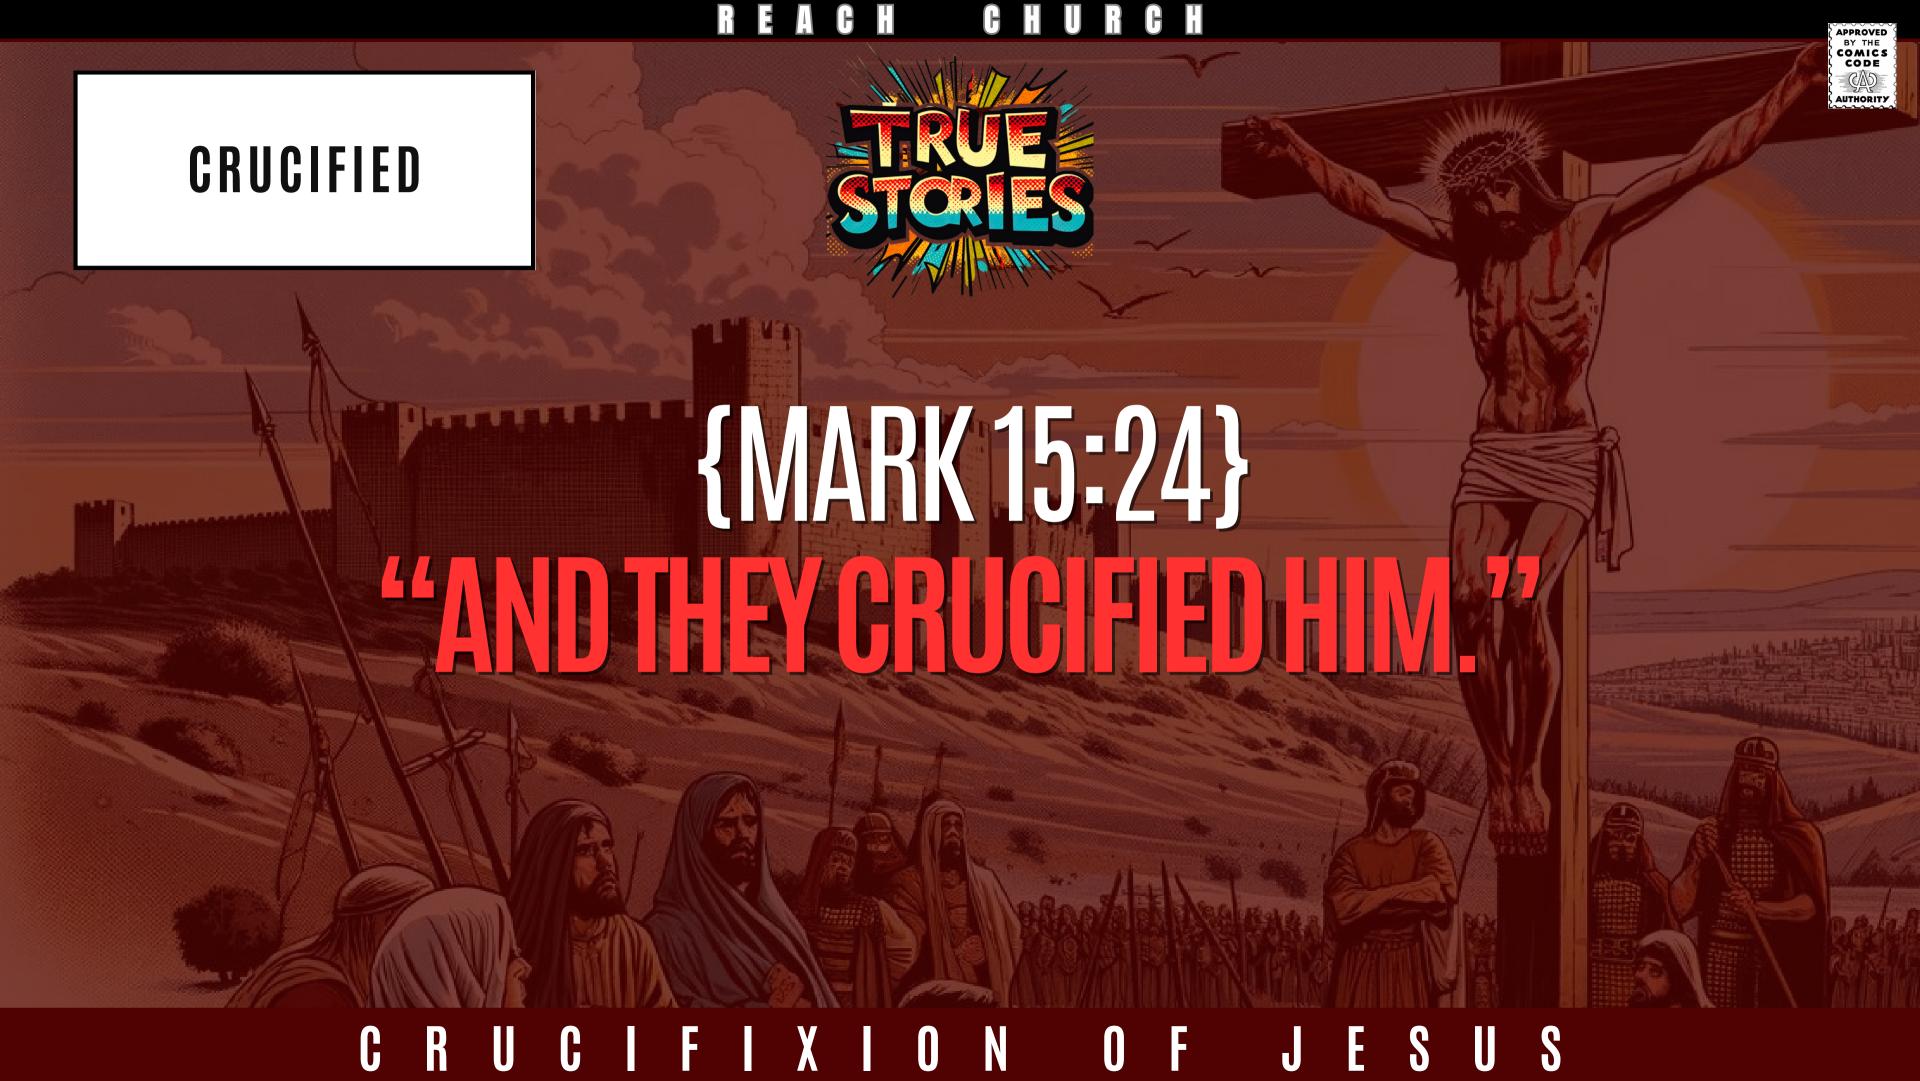

# **EXAMPLE 11 (MARK 15:24) Constant of the second s**

C R U C I F I X I O N O F

REACH CHURCI

### **CRUCIFIED**

## THEY CRUCIFIED JESUS

"THE MOST CRUEL AND HIDEOUS OF TORTURES ... EXTREME AND ULTIMATE PENALTY FOR A SLAVE ... EVEN THE **ROMAN PITIED THE VICTIMS." EFLAVIUS JOSEPHUS** "THE MOST WRETCHED DEATHS." NDER METHERELE M.D. PH.D "IN FACT, IT WAS LITERALLY BEYOND WORDS TO DESCRIBE; THEY HAD TO INVENT A NEW WORD: EXCRUCIATING LITERALLY, EXCRUCIATING MEANS 'OUT OF THE CROSS'. THERE WAS NOTHING IN THE LANGUAGE THAT COULD DESCRIBE THE INTENSE ANGUISH CAUSED DURING CRUCIFIXION."