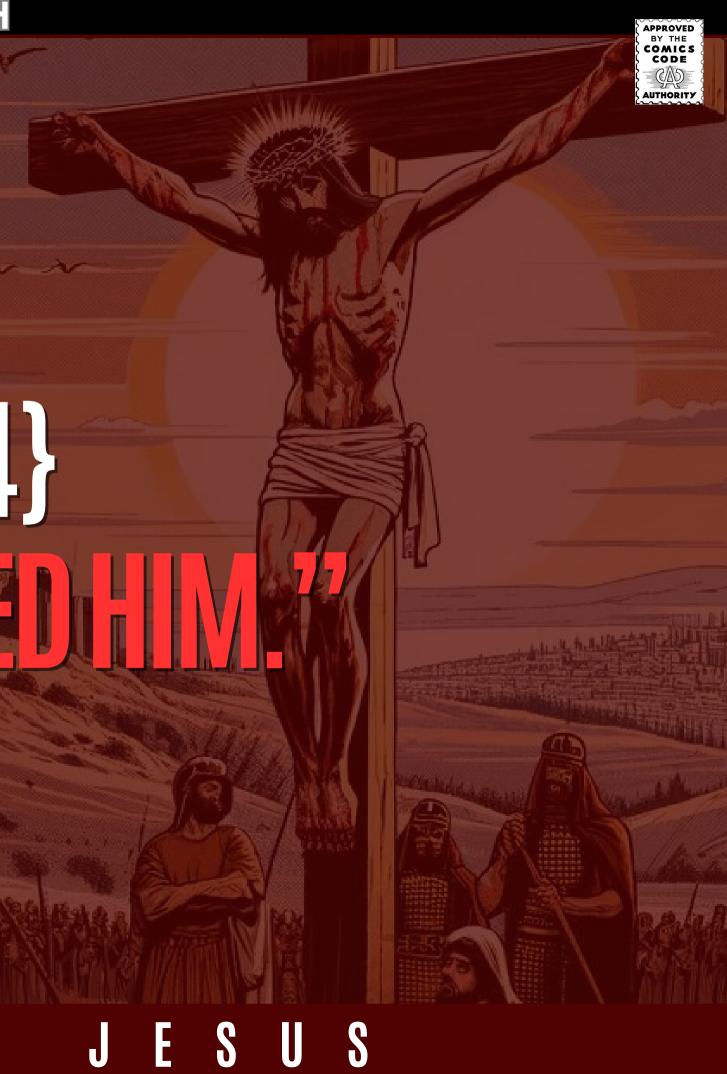

## **JESUS ILLEGALLY TRIED** {MARK 14:46} "THEN THEY LAID THEIR HANDS ON HIM AND TOOK HIM."

### "THEN THEY ALL FORSOOK HIM AND FLED." [MARK 14:53] "AND THEY LED JESUS AWAY TO THE HIGH PRIEST; AND WITH HIM WERE ASSEMBLED ALL THE CHIEF PRIESTS, THE ELDERS, AND THE SCRIBES." C R U C I F I X I O N O F J E S U S