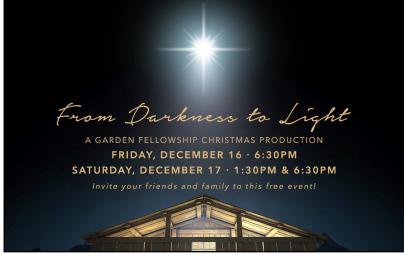

#### FROM DARKNESS TO LIGHT CHRISTMAS PRODUCTION

This year we will be presenting the reason for the season and story of Jesus. This play is based solely on the Word of God and our response to it. This is an excellent opportunity to bring your friends, family and neighbors to see the Bible presented! Join us on Friday, December 16, at 6:30pm and Saturday, December 17, at 1:30pm and 6:30pm. This is free event with first-come, first-served seating in the sanctuary. Arrive early so you can enjoy a living nativity scene with live animals that may have been at the manger! There will also be a petting zoo.