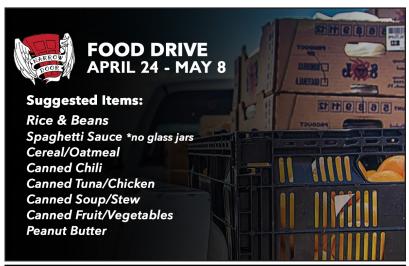

great worship, awesome Bible teaching, fellowship, games and a camp experience you won't forget! High School Camp is from July 31-August 4, and Jr. High Camp is from August 4-7. Sign up online today to secure your spot!

#### MEN'S STEAK AND STUDY

Men, join us for our monthly Steak and Study on Thursday, May 5, at 6pm. We'll enjoy a great meal, teaching and time together in the Word with Pastor Jason. Sign up online if you would like to attend.

#### **SOUL REFINER CONQUERS STUDY**

We have an ongoing waiting list forming for the Conquers Men's Study. If you are interested or would like more information, visit www.thegardenfellowship.com/conquers.



Scan the QR code with your smartphone camera, or visit www.thegardenfellowship.com/events to sign up for the various events listed above.