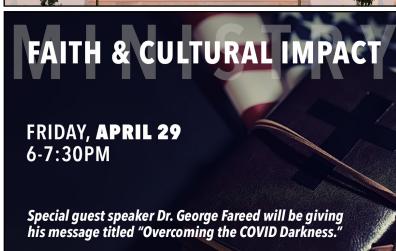

#### **FAITH & CULTURAL IMPACT MINISTRY (FCIM)**

The Faith and Cultural Impact Ministry will be meeting this Friday, April 29, from 6:00-7:30pm in the Worship Center. Special guest speaker Dr. George Fareed will be giving his message titled "Overcoming the COVID Darkness" which is based on his recent book.