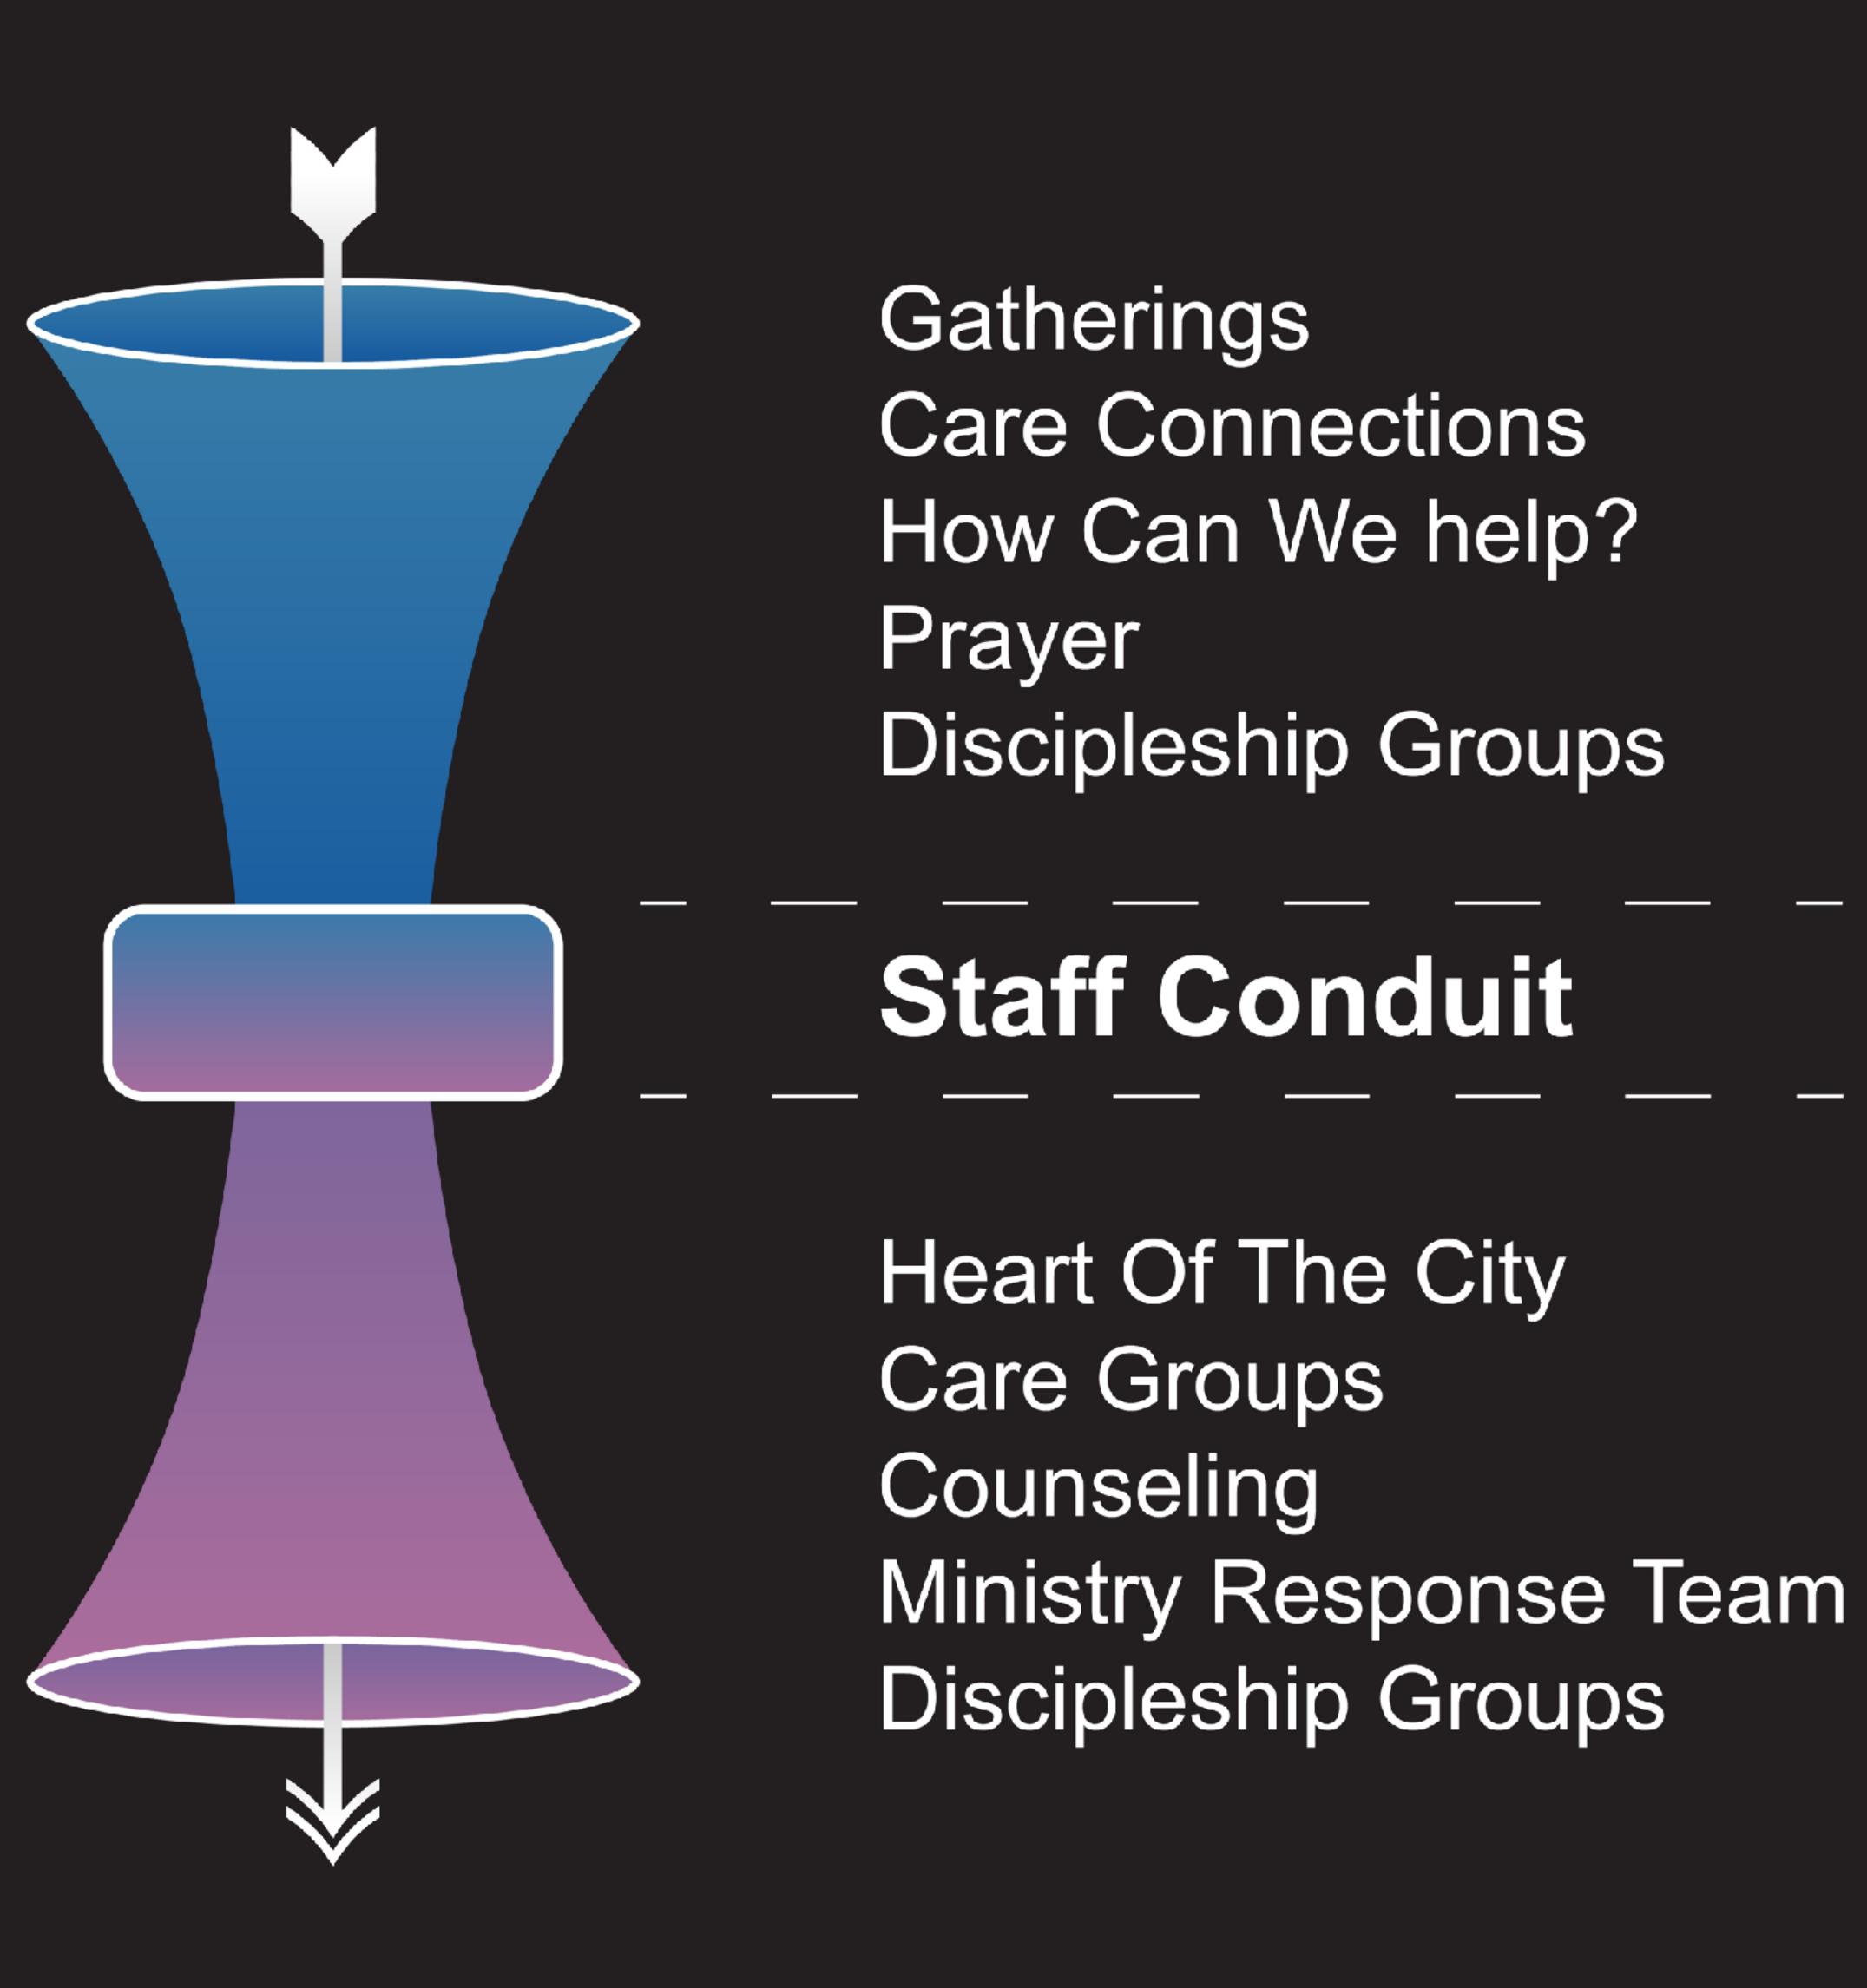

## 

To create clarity regarding our overall Care Strategy at Grace Chapel so that our body better understands that while our staff are the primary "Care Contacts" for our body, many more serve as the "Care Conduits" to our body.