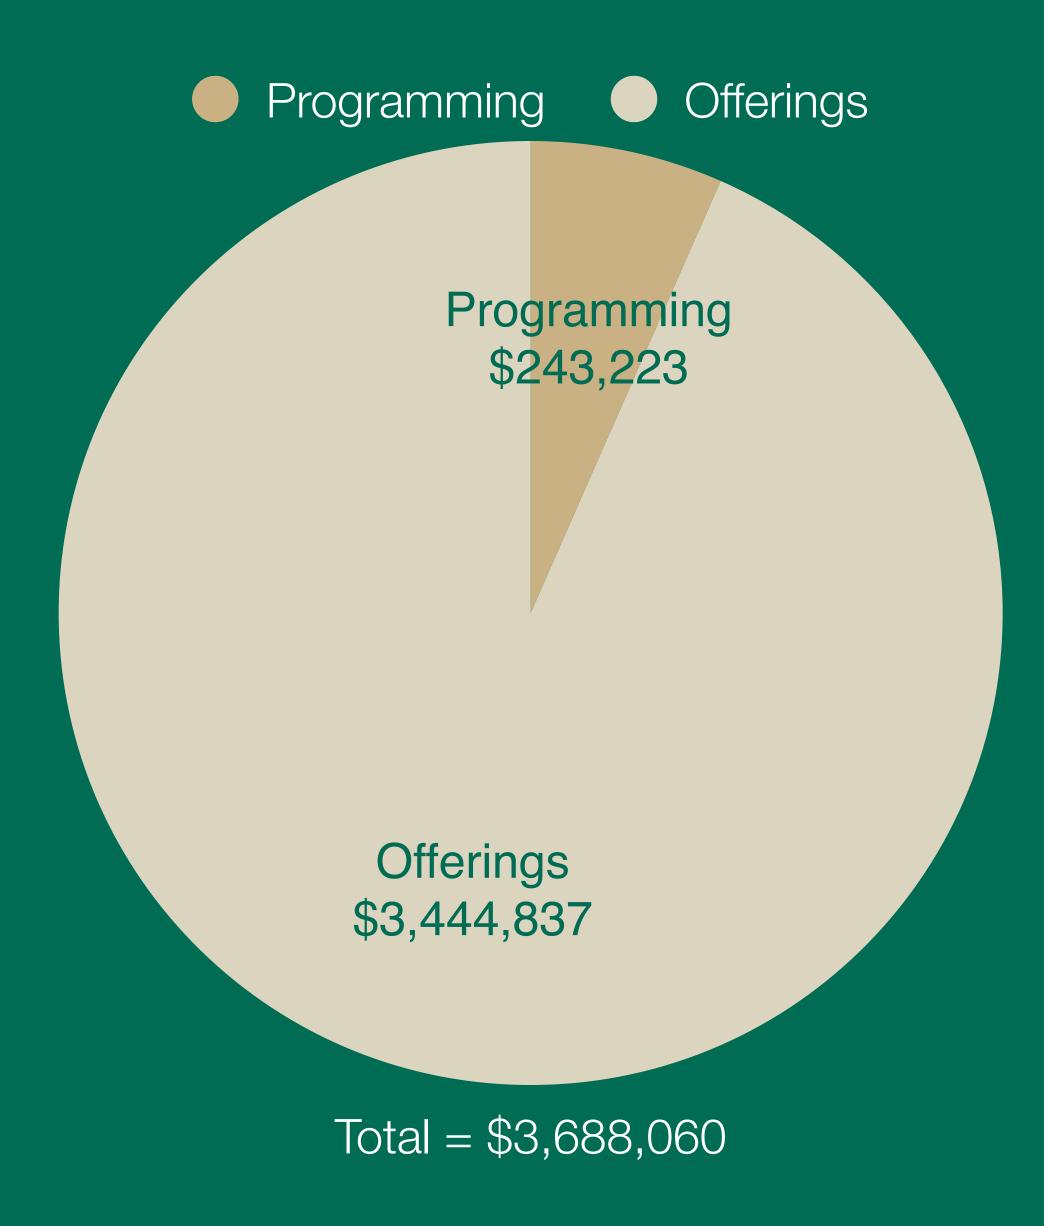

### Offerings \$3,444,837

#### Offerings \$3,444,837

Programming Income \$243,223

Total Income \$3,688,060