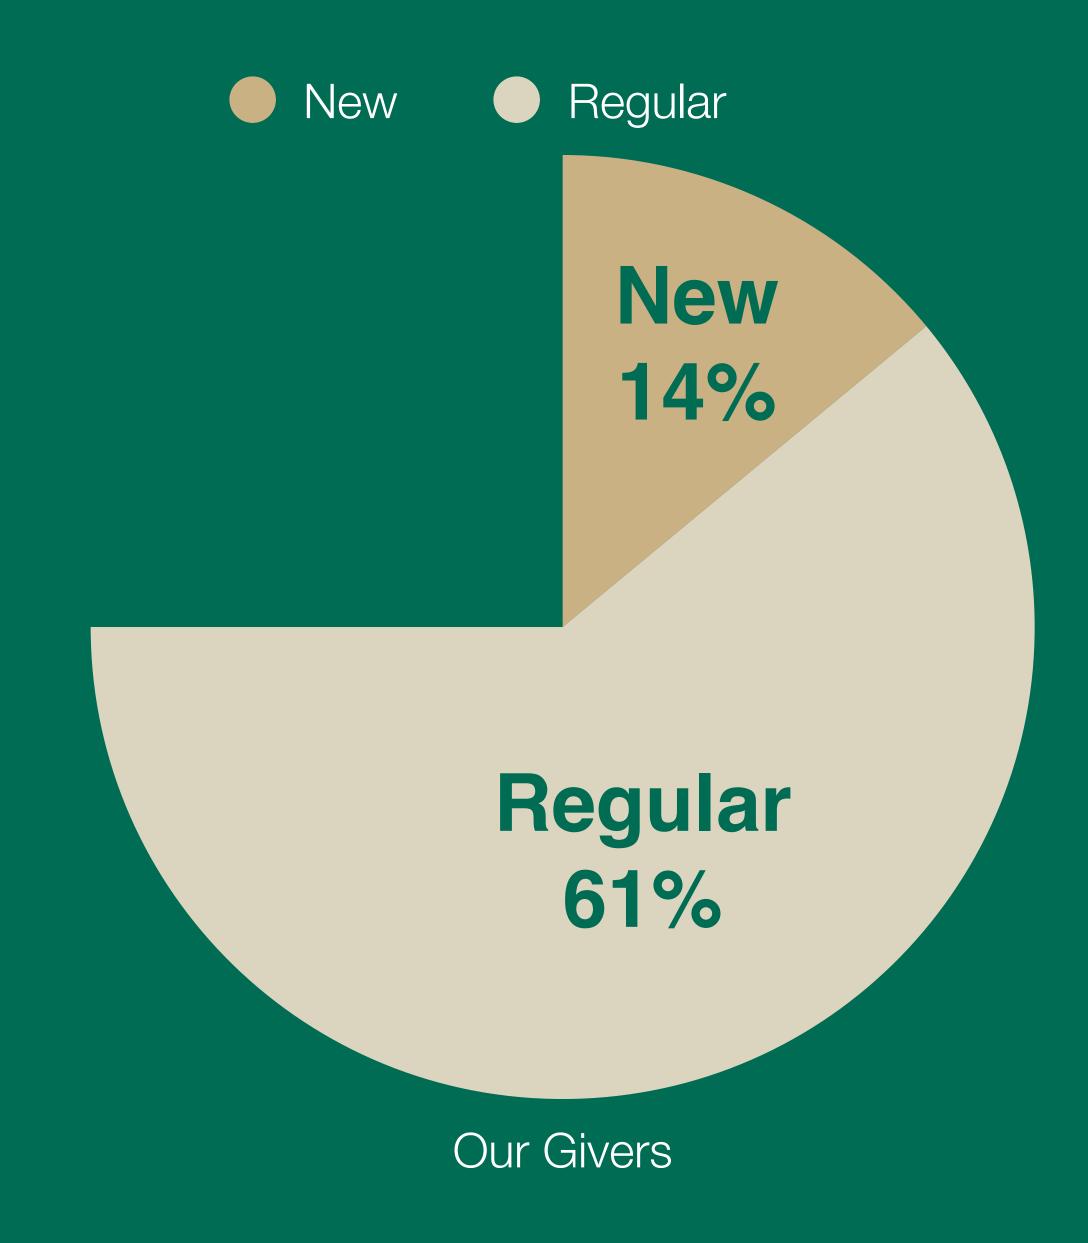

#### Grace Chapel Wilsonville



# Update

2022-2023 Fiscal Year Update

# Budget \$3,415,739



2022-2023 Fiscal Year Update

### Offerings \$3,444,837



#### Offerings \$3,444,837

Programming Income \$243,223

Total Income \$3,688,060





# Living Water

\$64,134



### The Heart Of The City \$117,128



The Heart Of The City

387 Families Served

78 Counseling Requests Received

27 On Current Waitlist

## Expenses \$187,620



### 709 Households Gave This Year

98 New Households
Gave This Year

1725 Households
Attend Grace



# 14% of our givers are new givers

61% of our givers are regular givers



### 59 Baptisms









# 953 Average Sunday Attendance 2022



# 1180 Average Sunday Attendance 2023



24%
Increase Overall

16.5%
Increase in Adults

22%
Increase in Children



Our Local Partners

# YoungLife FCA



Missionaries

# The Jeps The Brandt's Cory Jew



Our International Partners

## Africa New Life Living Water International



# Expenses \$3,543,806











Grace Kids

\$0.23

Ardent Youth

\$0.24

Adult Community

\$0.31

Justice & Compassion

\$0.22

# 20232024

Budget \$3,886,935





# Ways You Can Give

Website
Mail
Sunday Services
Our App

#### Thank You

We are fortunate to have a history of generous people who leverage what they have so that others can experience and express the essence of Jesus.