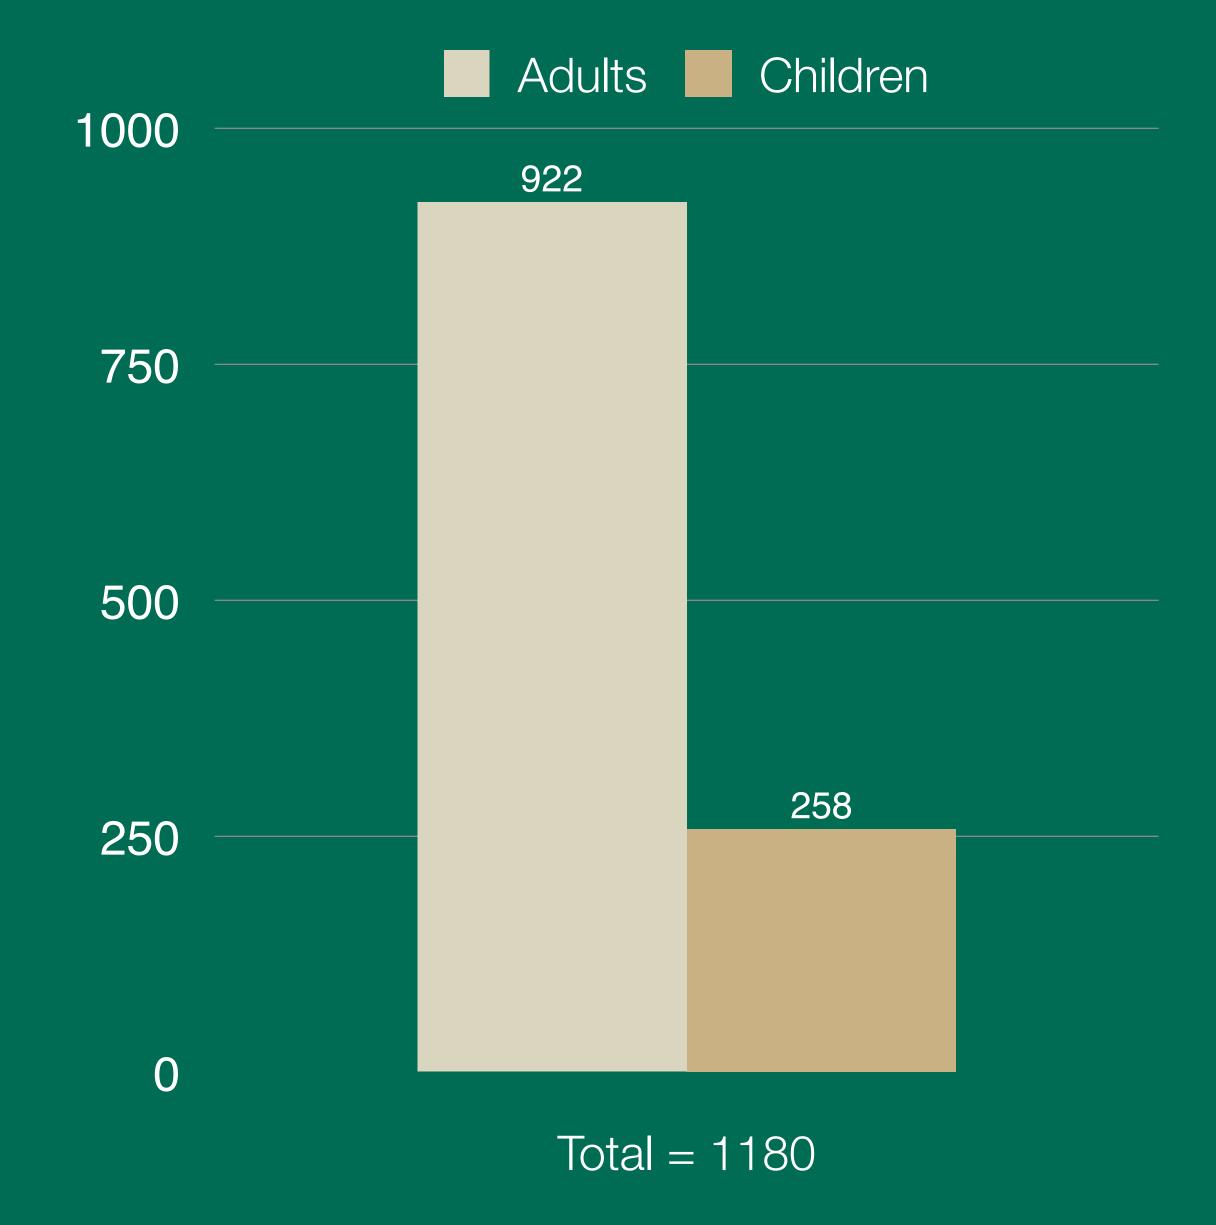

# 1180 Average Sunday Attendance 2023

24%
Increase Overall

16.5%
Increase in Adults

22%
Increase in Children

Our Local Partners