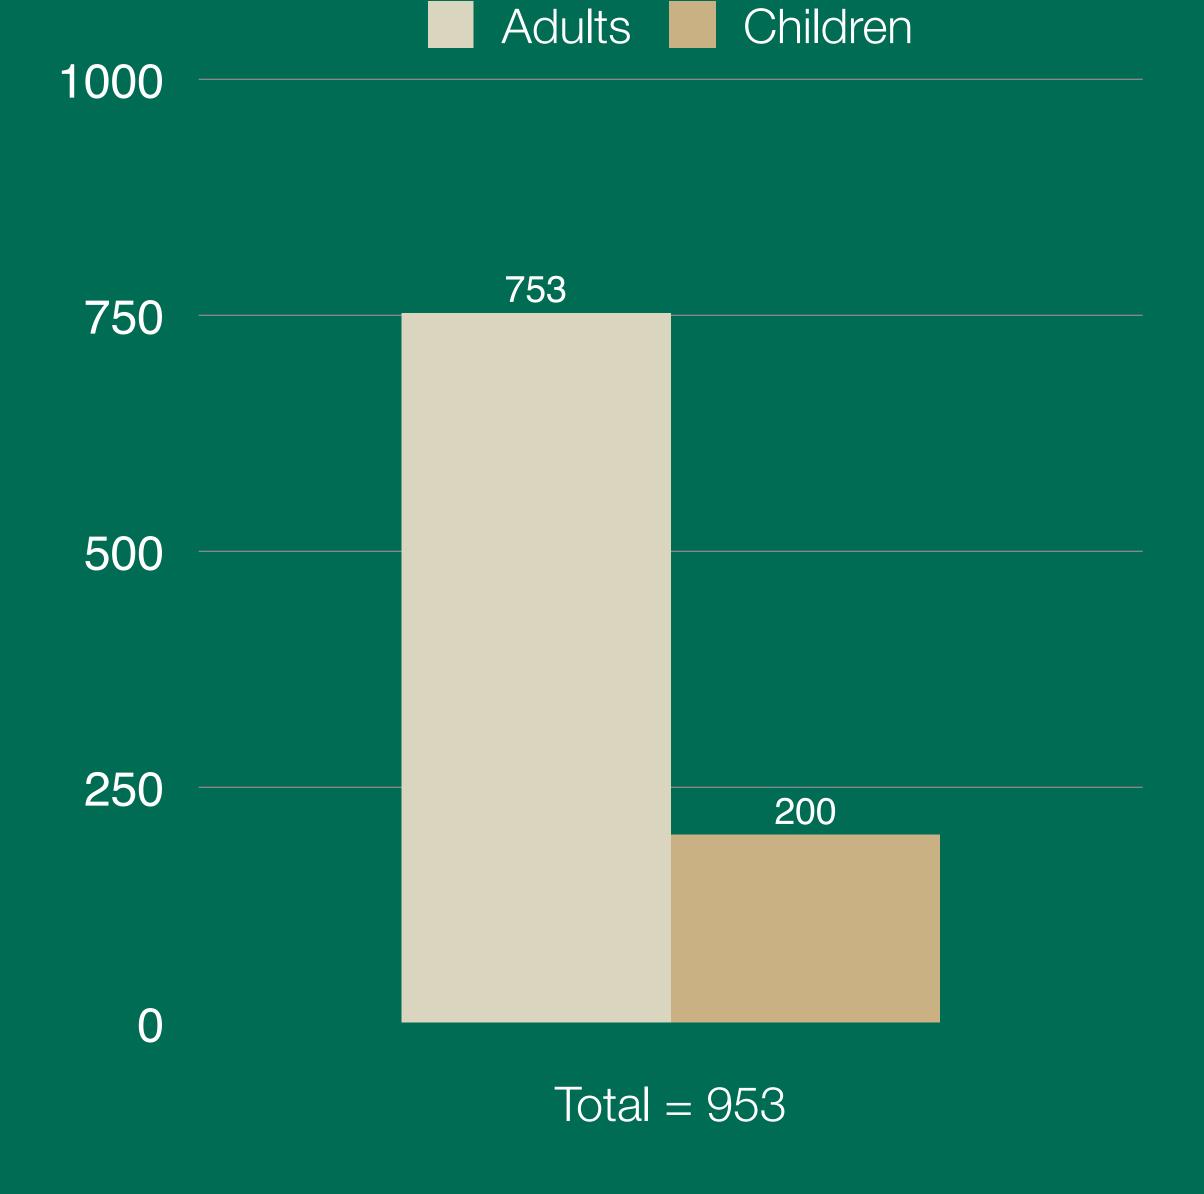

# 953 Average Sunday Attendance 2022

# 1180 Average Sunday Attendance 2023

24%
Increase Overall

16.5%
Increase in Adults

22%
Increase in Children

Our Local Partners