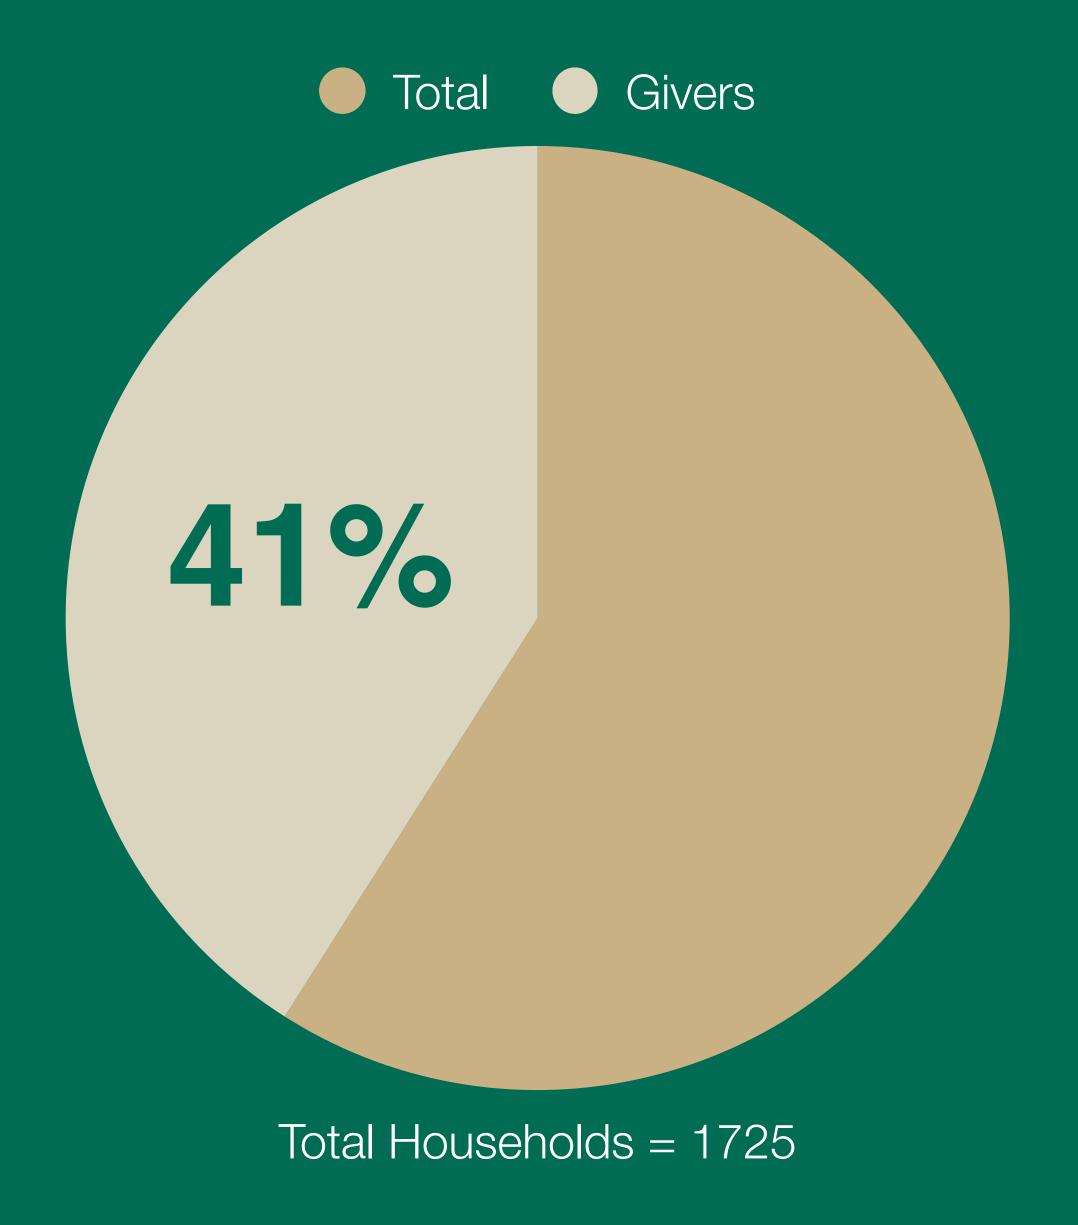

### 709 Households Gave This Year

98 New Households
Gave This Year

1725 Households
Attend Grace