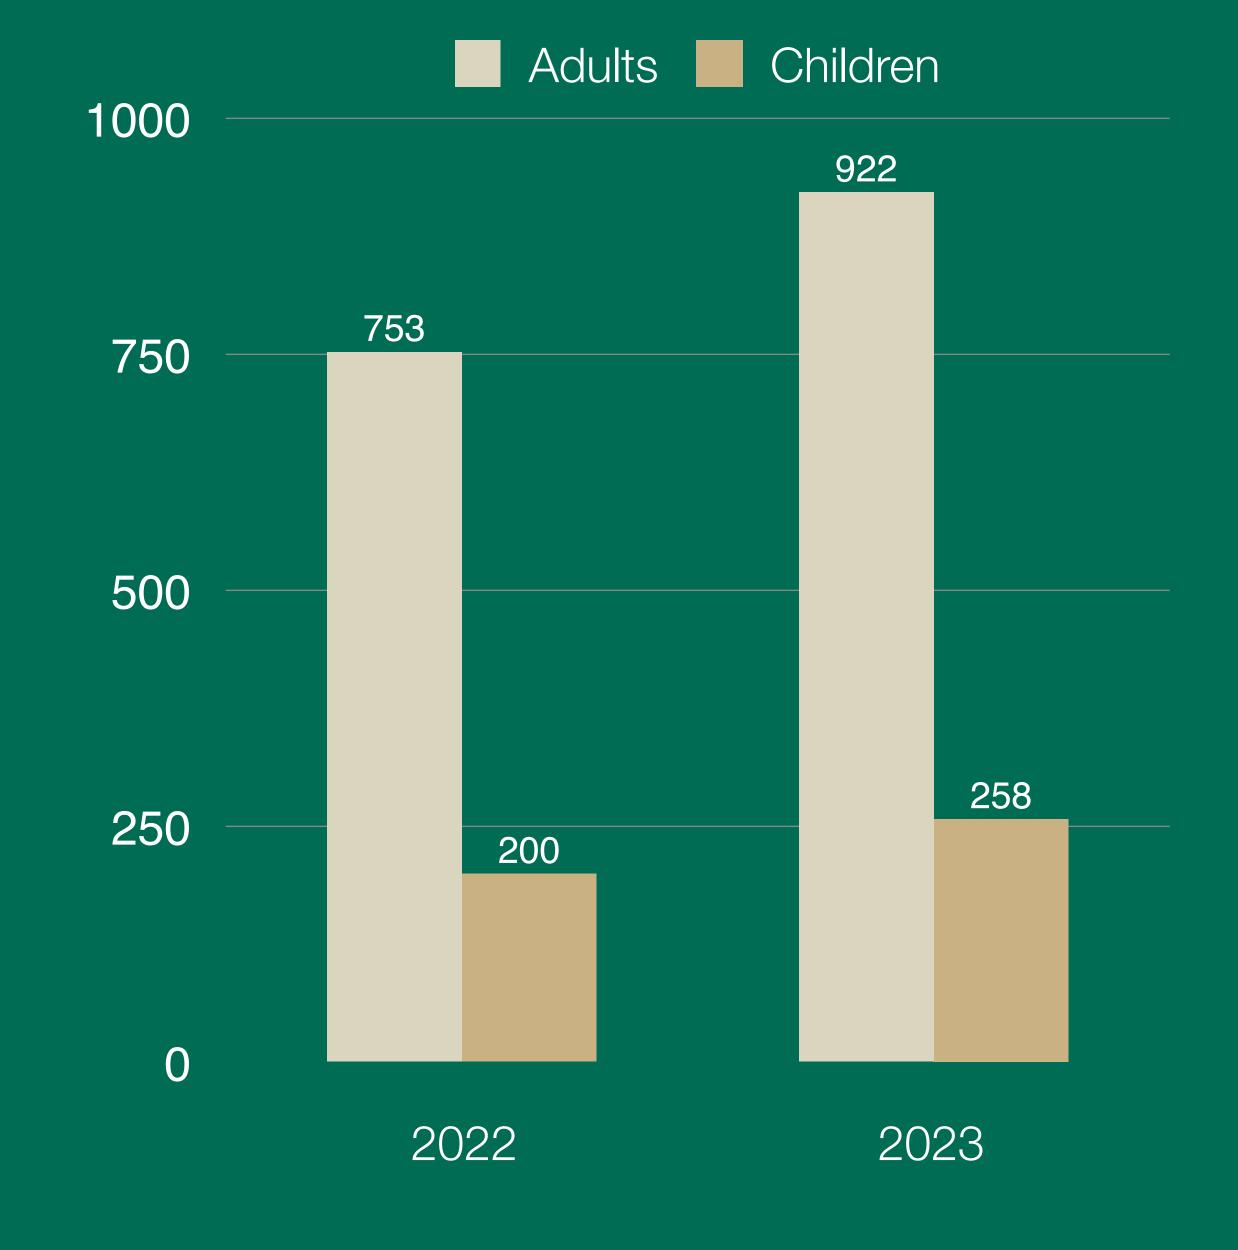

# 953 Average Sunday Attendance 2022

# 1180 Average Sunday Attendance 2023

24%
Increase Overall

16.5%
Increase in Adults

22%
Increase in Children

Our Local Partners