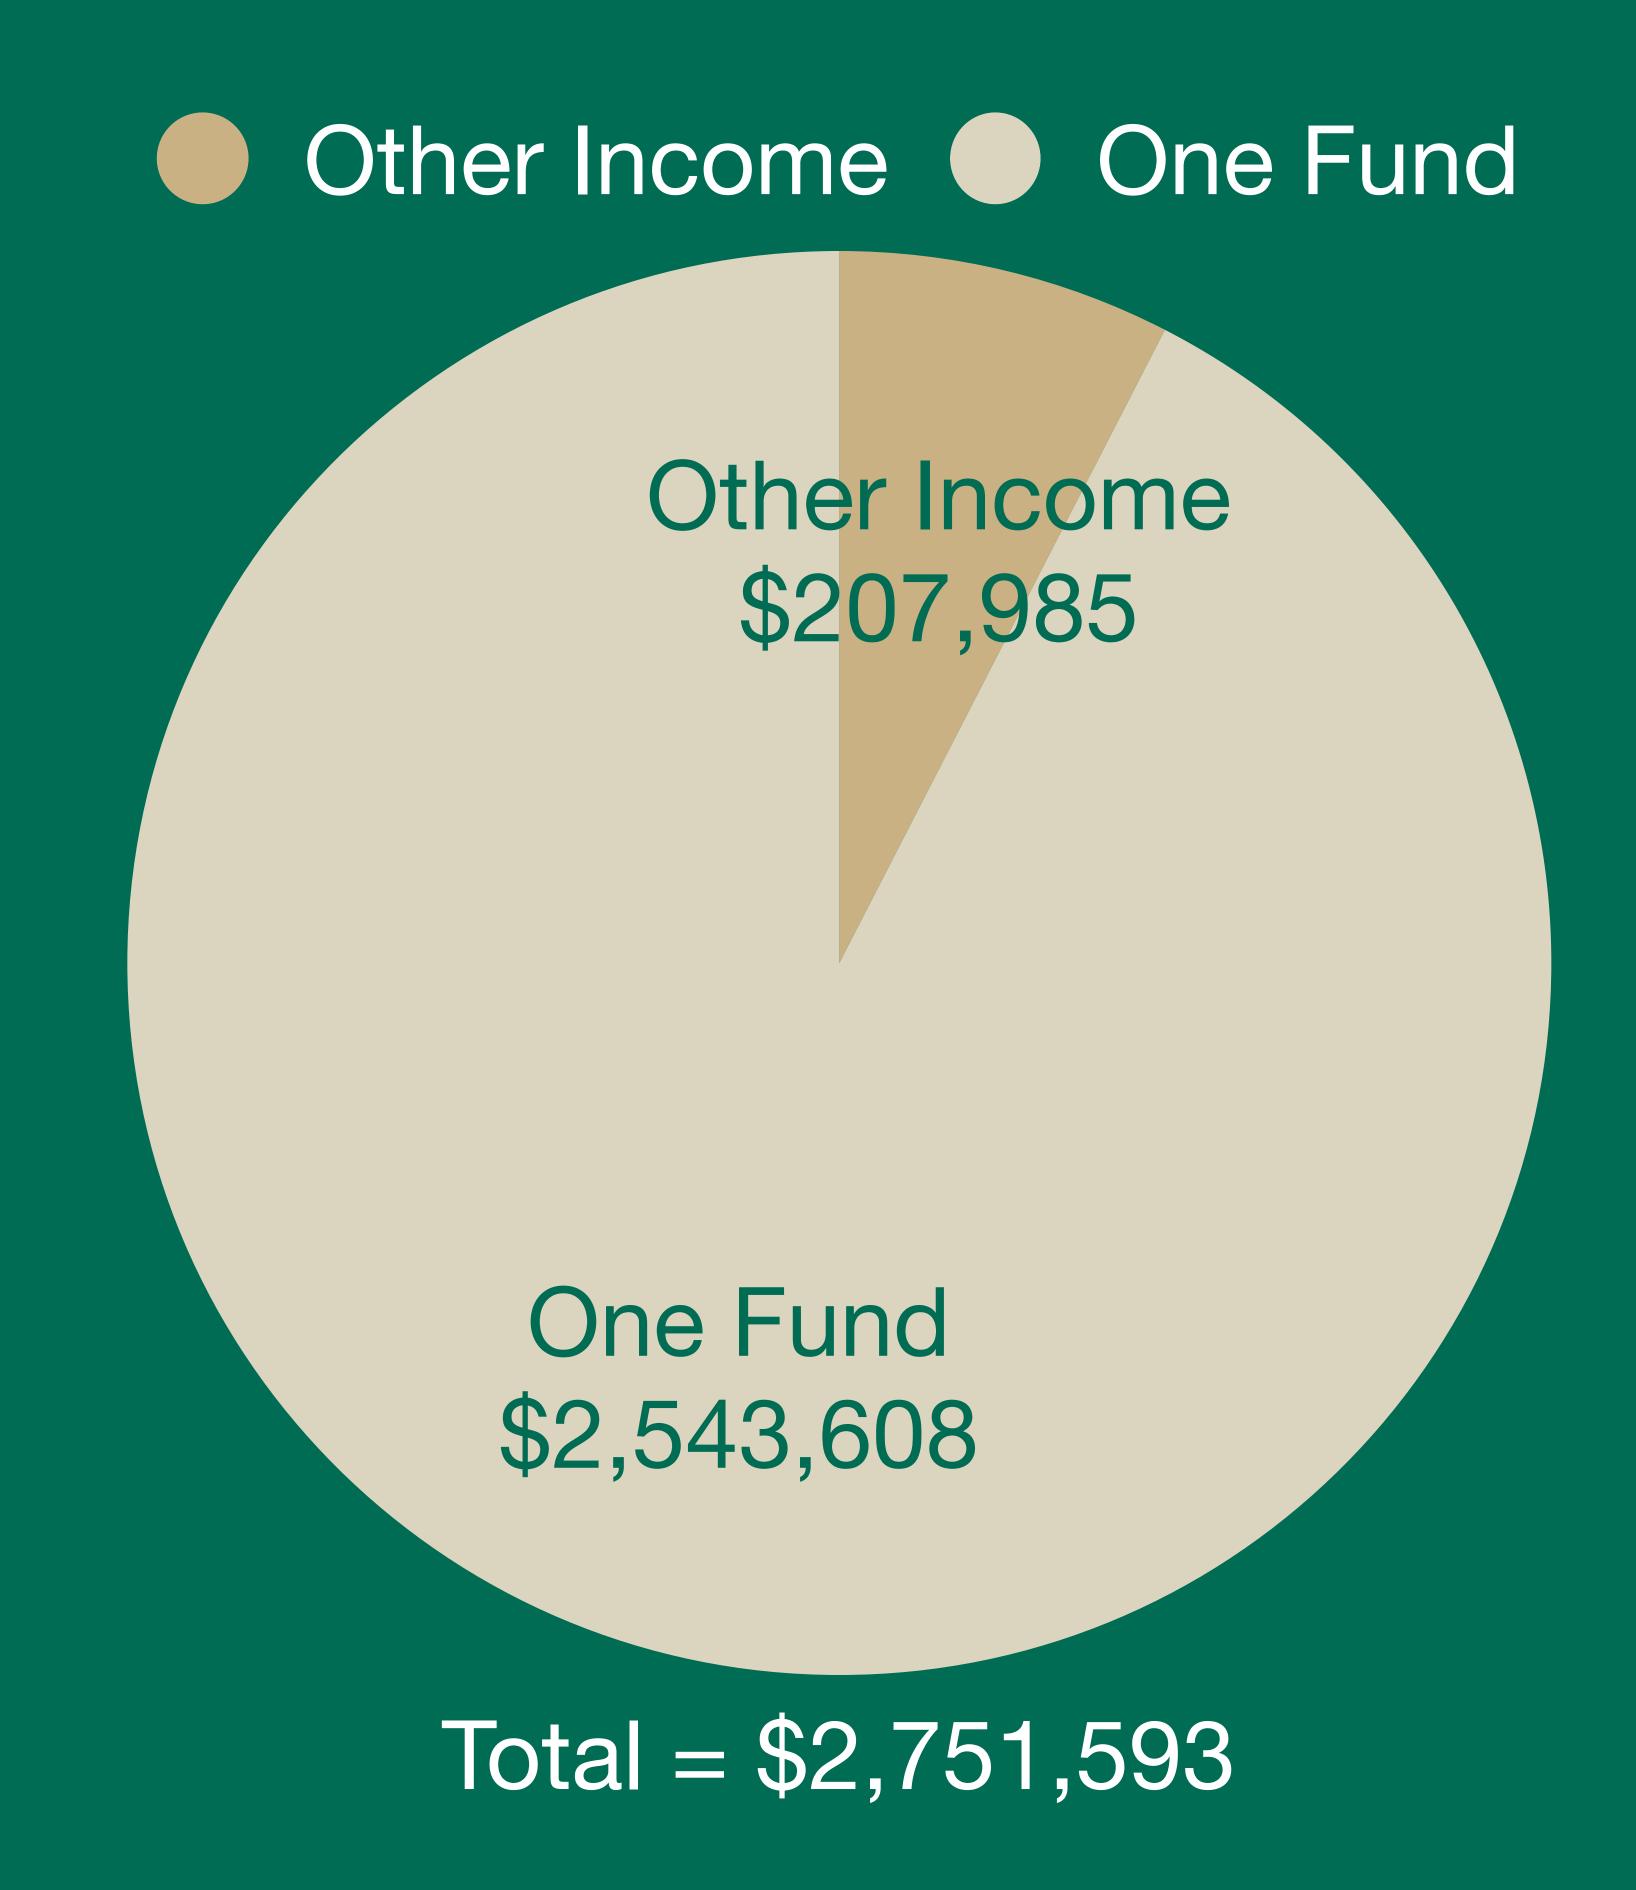

# One Fund Giving \$2,543,608

Other Income \$207,985

Total \$2,751,593

One Fund Income \$2,751,593

One Fund Expense **\$2,833,312** 

Net (\$81,719)

23-24 FY Quarter 4