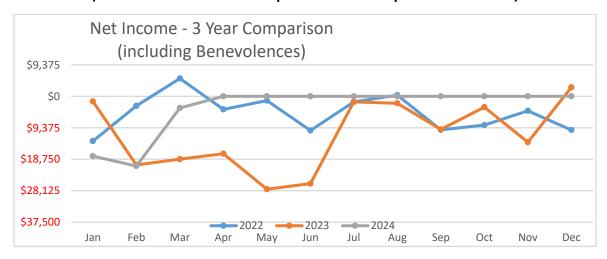

# Net income vs expenses for month March +17,333

(Includes outreach paid for 1st quarter 2024)

# Year to date income vs expenses as of March 31st, 2024

-\$3,463

# (includes outreach paid for 1st quarter 2024)

# 3-Year Comparison through March of Each Year

|            | 2022      | 2023      | 2024      |
|------------|-----------|-----------|-----------|
| Income     | \$224,360 | \$213,158 | \$241,587 |
| Expense    | \$219,038 | \$231,862 | \$245,050 |
| Difference | +5,322    | \$-18,704 | -\$3,463  |