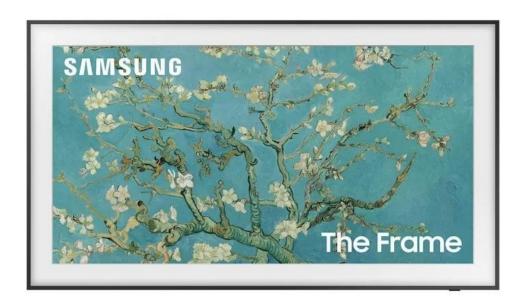

Shaw/Slocum: Passed Unanimously

Picture Frame TV for Narthex Proposal (Proposed by Jessica Voigt, attached)

Motion: I move to use up to \$4,000 of Barbara Planck's Estate funds to purchase and install a Samsung Frame TV for the Narthex, including hiring an electrician to install an outlet directly behind the screen.

- + New furniture will be purchased including: a matching set of two chairs and three loveseats; a rocking chair for nursing moms; six small round side tables; two floor lamps. There will be seating for 8, plus the additional rocker.
- + Creating an intentional space for small children will include the purchase of a Rainbow Activity Wall Panel and a small mobile cart to hold books and a couple of manipulatives (i.e. a Noah's Ark playset).
- + A new 43" Smart TV on a swing wall mount will be purchased for ease of viewing by a small group.
- + A variety of accessories will be purchased including: a wall coat rack, pillows, clock, an artificial fig tree, children's manipulatives.

| Three Hercules Faux Leather Reception Loveseats                   | \$1,933.38 |
|-------------------------------------------------------------------|------------|
| Two Hercules Faux Leather Reception Chairs                        | 829.48     |
| One Rocking Chair                                                 | 222.99     |
| One 43 inch Samsung Smart Television with wall mount              | 500.00     |
| Six Small Round Side Tables                                       | 239.94     |
| Two Floor Lamps                                                   | 100.00     |
| One mobile bookshelf cart                                         | 169.99     |
| One Rainbow Activity Wall Panel                                   | 229.99     |
| Accessories                                                       | 335.00     |
| Professional Paint Job (due to height/difficulty; paint included) | 1,300.00   |
| Sub-total                                                         | \$5,860.77 |
| Tax (9.2% Kitsap County)                                          | 539.19     |
| No shipping charges                                               |            |
| Total                                                             | \$6,399.96 |