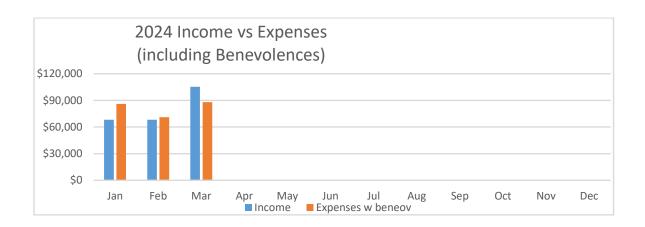

# Net income vs expenses for month March +17,333

(Includes outreach paid for 1st quarter 2024)

# Year to date income vs expenses as of March 31st, 2024

-\$3,463

# (includes outreach paid for 1st quarter 2024)

# 3-Year Comparison through March of Each Year

|            | 2022      | 2023      | 2024      |
|------------|-----------|-----------|-----------|
| Income     | \$224,360 | \$213,158 | \$241,587 |
| Expense    | \$219,038 | \$231,862 | \$245,050 |
| Difference | +5,322    | \$-18,704 | -\$3,463  |