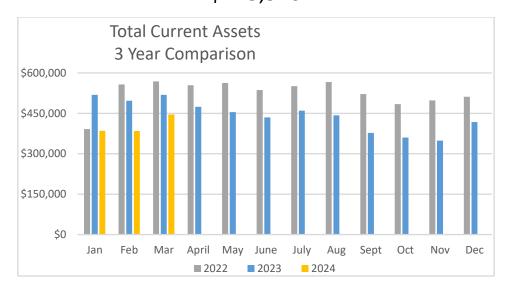

- PB will tell Jessica and Cathy that their proposals were approved.
- Cheryl will continue to move forward on approving Lisa's credit card limit increase.

#### **Adjourn**

The meeting was adjourned at 7:07 PM.

# Net income vs expenses for month March +17,333

(Includes outreach paid for 1st quarter 2024)



# Year to date income vs expenses as of March 31st, 2024

-\$3,463

# (includes outreach paid for 1st quarter 2024)



# 3-Year Comparison through March of Each Year

|            | 2022      | 2023      | 2024      |
|------------|-----------|-----------|-----------|
| Income     | \$224,360 | \$213,158 | \$241,587 |
| Expense    | \$219,038 | \$231,862 | \$245,050 |
| Difference | +5,322    | \$-18,704 | -\$3,463  |

# Silverdale Lutheran Assets as of March 31st, 2024 \$445,526



# Study/Library Refurbishment Proposal

April 1, 2024 - Updated

#### SLC Trustees:

With the blessing of the SLC staff, we have put together a proposal for the refurbishment of the Study/Library which over the years has become a very weary room. This space is currently used for several small group meetings and as a possible place for families during worship with small children. The room has the potential to also be used for counseling/conversations with individuals/families, as a gathering place for folks before weddings or memorial services and as simply a space for individual reading and conversation. However, for it to be a comfortable, welcoming, safe, engaging space for children and adults, our Study/Library desperately needs a transformation.

The following is an outline of the sc