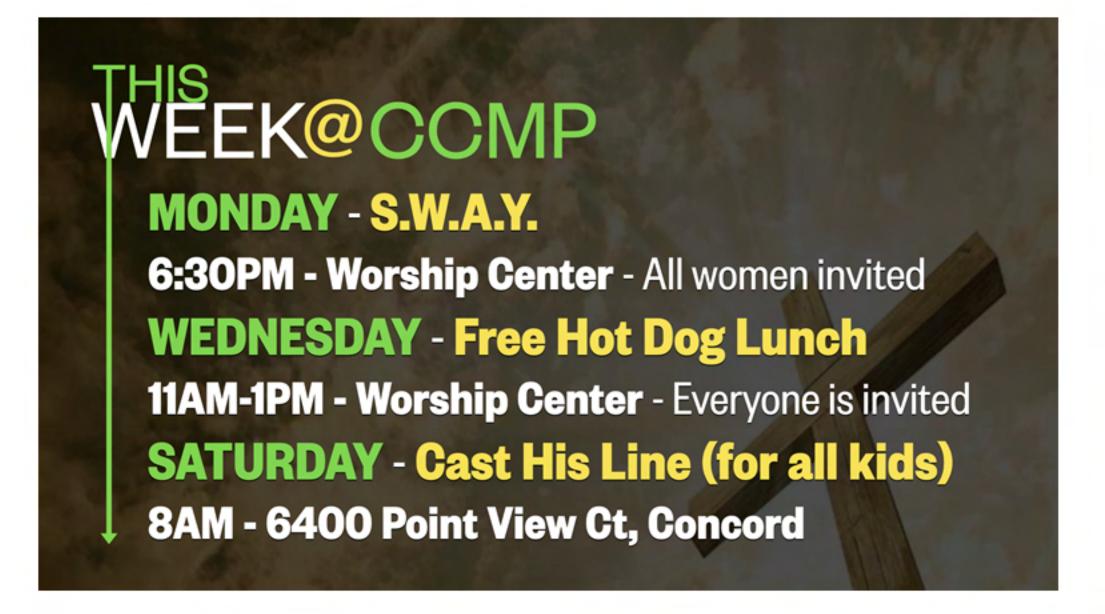

STOR DAVID SNOW PROVERBS – A GUIDE TO GODLY LIVING PART 2 – MAIN THEMES OF PROVERBS

PROVERBS 3:5-6

Trust in the Lord with all thine heart; and lean not unto thine own understanding. In all thy ways acknowledge him, and he shall direct thy paths.

WISDOM

UNDERSTANDING

DESCRIPTION OF THE WISE PERSON

CHARACTER – righteous, loyal, humble, teachable, self–controlled, forgiving, thoughtful, honest, does not boast, does not reveal secrets, does not slander, peaceful SPEECH RELATIONSHIPS – with spouse, children, others POSSESSIONS

## WE EXTEND A WARM WELCOME TO ALL VISITORS. WE INVITE YOU TO VISIT OUR CONNECT CENTER

TO LEARN MORE ABOUT CCMP AND RECEIVE A GIFT

WAYS
TO
Drop gift into the boxes located at exit doors

MAIL
PO Box 866 Mt Pleasant NC 28124

ONLINE
https://onrealm.org/ccmp/Give















Spectacular Items

\$20 ENTRY FEE