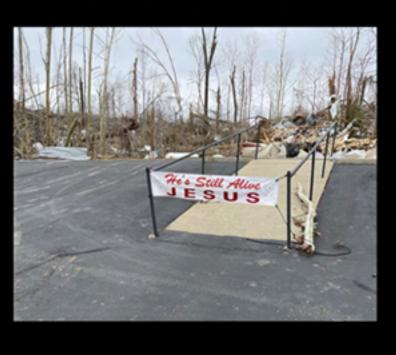

#### CCMP KENTUCKY TORNADO RELIEF

Have questions? Contact Mike Steiner or Walt VonCanon

Want to go to Kentucky? Visit The Movement Facebook page and look for the SIGNUPGENIUS

Want to contribute? Make checks payable to CCMP and mark "Kentucky Tornado Relief" **NE INVITE YOU TO TAKE A** COMMITMENT CARD AND PRAY ABOUT YOUR GIFT TO THE JOURNEY CAMPAIGN 2021-2024