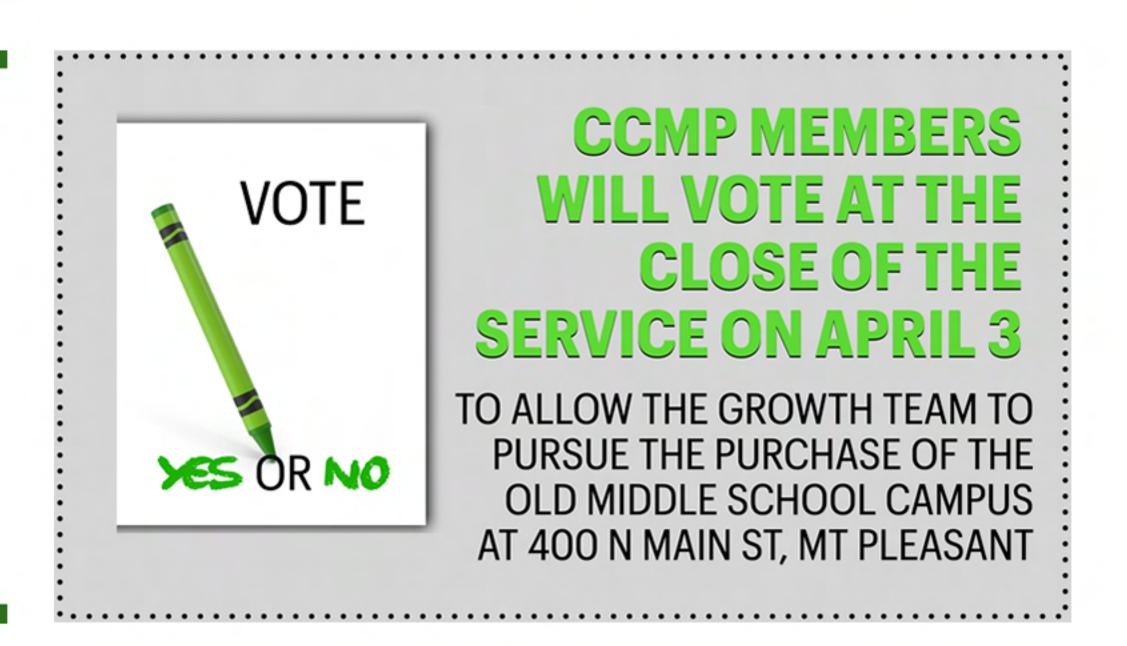

JOURNEY CAMPAIGN 2021-2024

Email:

Please bring your completed journey commitment card to worship and place in the black box, or mail to the church office. Please make checks payable to CCMP-Journey Fund.