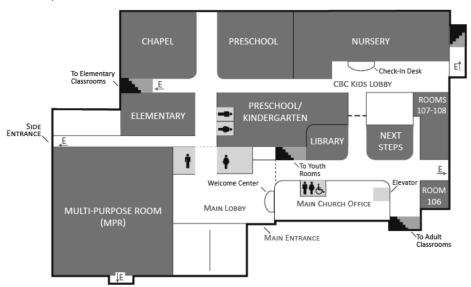

The Welcome Center staff is happy to help you find class locations for your children, get connected through Realm, or answer any other questions you may have.

If you have difficulty viewing the screens, large-print song sheets are available at the Welcome Center.