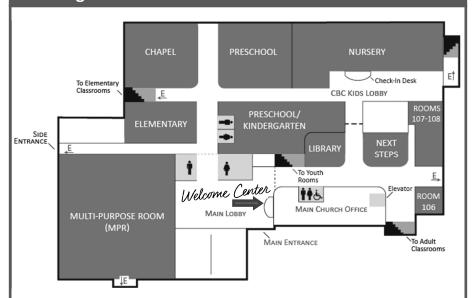

The Welcome Center staff is happy to help you find class locations for your children, get connected through Realm, or answer any other questions you may have.

If you have difficulty viewing the screens, large-print song sheets are available at the Welcome Center.

#### **Help Keep the Church Clutter Free!**

Do you have something for someone that does not fit in their church mailbox? We have created a place for you to leave those items for pick up. Lateral files can be found in the hallway between Rooms 106 and 107 (down the hall from the mailboxes). Before leaving the item inside the lateral file, please date the item, put the person's name on it, and place a note in that person's mailbox. Items of this sort left in other areas will be moved to this file. Items left for more than 30 days will be removed. Please remember the church accepts no responsibility for lost or stolen items.

#### Drinks in the MPR

To prevent spills and stains, please refrain from bringing beverages into the Multi-Purpose Room on Sunday mornings. Thank you!