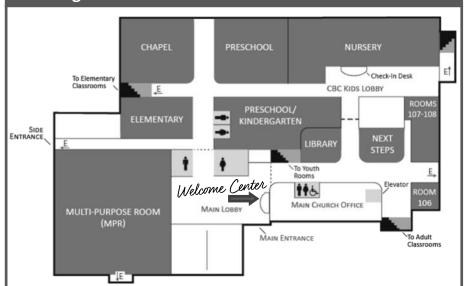

The Welcome Center staff is happy to help you find class locations for your children, get connected through Realm, or answer any other questions you may have.

If you have difficulty viewing the screens, large-print song sheets are available at the Welcome Center.

### **Blood Pressure Screening**

Blood pressure screenings will be today from 10:15 to 10:45 a.m. and at 12:00 p.m. in the First Aid Room located off the Lobby to the left of the Welcome Center. Please contact Kathryn Fry at 717.653.4845, twofrys@centurylink.net, or through Realm with any questions.