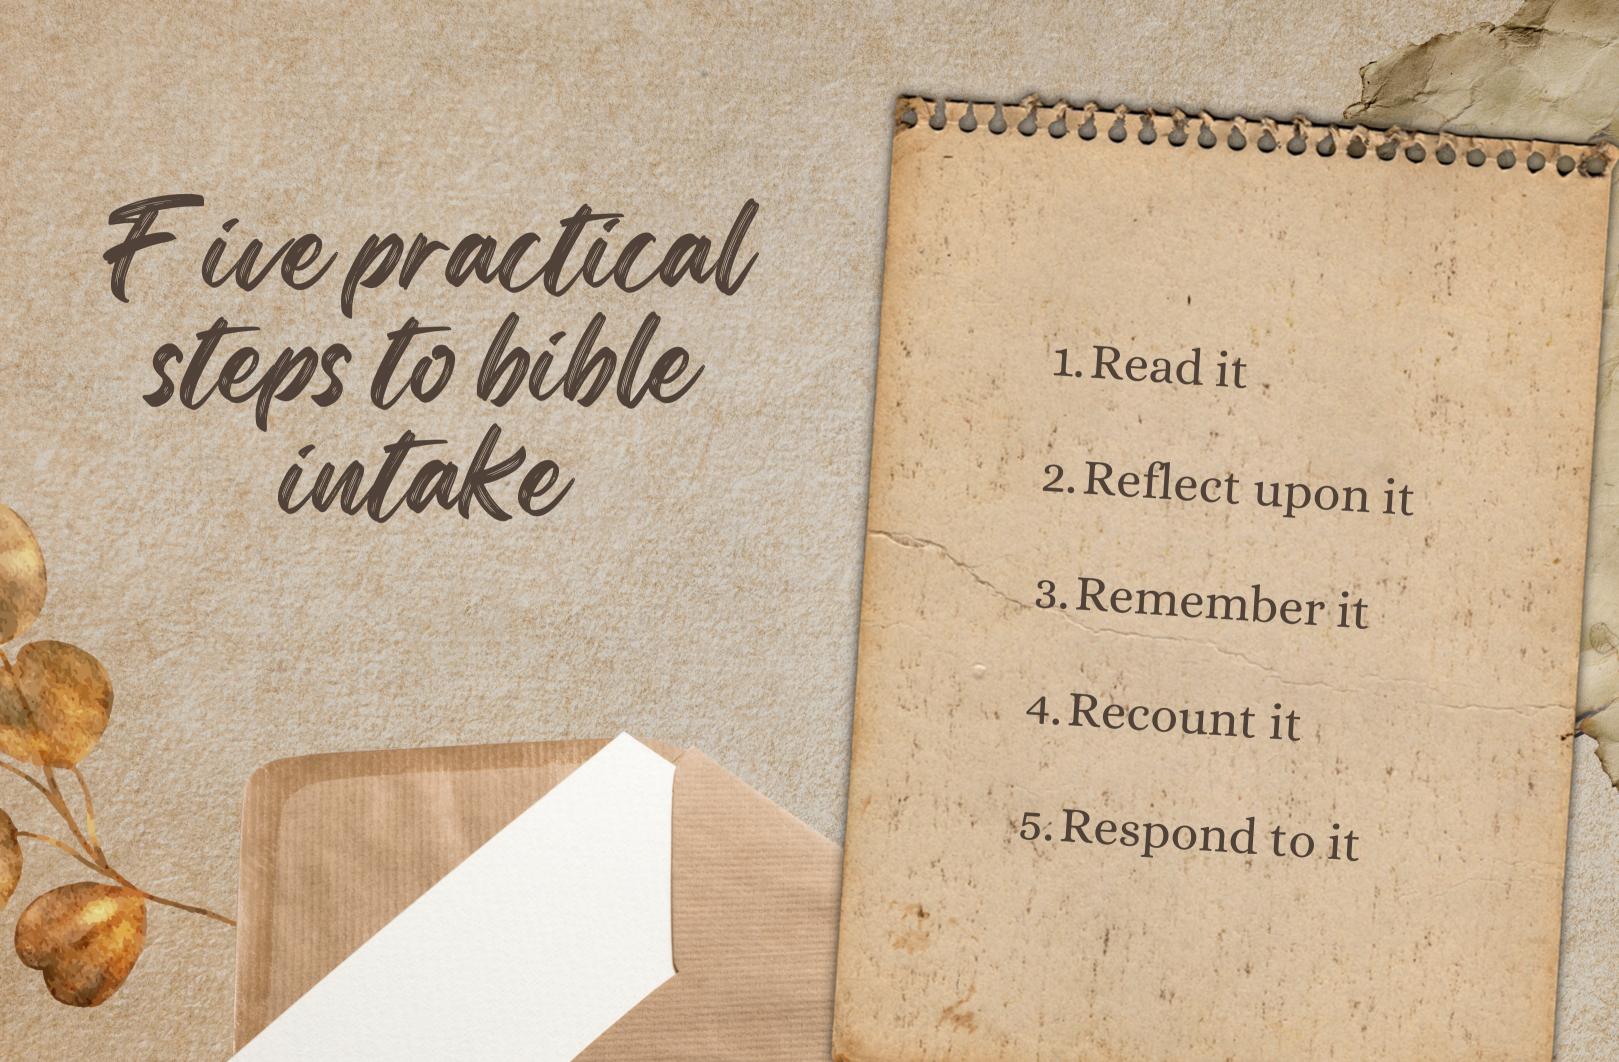

Bible Intake

The devotion of the Child of God

Psalm 19:14

May these words of my mouth and this meditation of my heart be pleasing in your sight, Lord, my Rock and my Redeemer.

2. Reflect upon it 3. Remember it

Ending Message